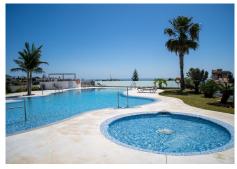

Wonderfull and Well-Maintained Apartment with Sea and Mountain Views in Monte Paraiso, Torreblanca Welcome to this apartment located in the Monte Paraiso complex in the peaceful and scenic area of Torreblanca. This southwest-facing property offers stunning views of the sea, mountains, and Fuengirola. The apartment is in excellent condition and features two bedrooms and two bathrooms, making it ideal as a permanent residence, holiday home, or rental investment. The sunny terrace is perfect for relaxing or enjoying al fresco dining. The property also includes a large, fully equipped kitchen and a separate laundry room. It is being sold fully furnished, so you can move right in without lifting a finger. Key features: • 2 underground parking spaces • Large private storage room • Stunning communal pool area with panoramic views • Shared barbecue area • On-site gym and sauna The complex is located in a tranquil setting, yet close to everything you need. A cozy restaurant is situated right next to the building, and a shuttle bus runs from the main entrance to both Torreblanca and Los Boliches train stations. The nearest station is just 800 meters away, providing easy access to central Fuengirola and Málaga Airport. A fantastic opportunity to own a spacious, move-in ready apartment in a quiet, well-maintained complex — with beautiful views, comfort, and convenience all in one.