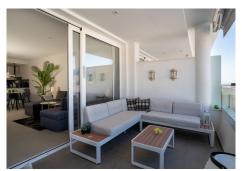

Wonderfull and Well-Maintained Apartment with Sea and Mountain Views in Monte Paraiso, Torreblanca Welcome to this apartment located in the Monte Paraiso complex in the peaceful and scenic area of Torreblanca. This southwest-facing property offers stunning views of the sea, mountains, and Fuengirola. The apartment is in excellent condition and features two bedrooms and two bathrooms, making it ideal as a permanent residence, holiday home, or rental investment. The sunny terrace is perfect for relaxing or enjoying al fresco dining. The property also includes a large, fully equipped kitchen and a separate laundry room. It is being sold fully furnished, so you can move right in without lifting a finger. Key features: • 2 underground parking spaces • Large private storage room • Stunning communal pool area with panoramic views • Shared barbecue area • On-site gym and sauna The complex is located in a tranquil setting, yet close to everything you need. A cozy restaurant is situated right next to the building, and a shuttle bus runs from the main entrance to both Torreblanca and Los Boliches train stations. The nearest station is just 800 meters away, providing easy access to central Fuengirola and Málaga Airport. A fantastic opportunity to own a spacious, move-in ready apartment in a quiet, well-maintained complex — with beautiful views, comfort, and convenience all in one.