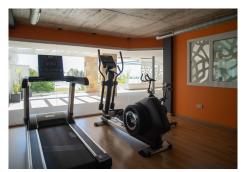

Wonderfull and Well-Maintained Apartment with Sea and Mountain Views in Monte Paraiso, Torreblanca Welcome to this apartment located in the Monte Paraiso complex in the peaceful and scenic area of Torreblanca. This southwest-facing property offers stunning views of the sea, mountains, and Fuengirola. The apartment is in excellent condition and features two bedrooms and two bathrooms, making it ideal as a permanent residence, holiday home, or rental investment. The sunny terrace is perfect for relaxing or enjoying al fresco dining. The property also includes a large, fully equipped kitchen and a separate laundry room. It is being sold fully furnished, so you can move right in without lifting a finger. Key features: • 2 underground parking spaces • Large private storage room • Stunning communal pool area with panoramic views • Shared barbecue area • On-site gym and sauna The complex is located in a tranquil setting, yet close to everything you need. A cozy restaurant is situated right next to the building, and a shuttle bus runs from the main entrance to both Torreblanca and Los Boliches train stations. The nearest station is just 800 meters away, providing easy access to central Fuengirola and Málaga Airport. A fantastic opportunity to own a spacious, move-in ready apartment in a quiet, well-maintained complex — with beautiful views, comfort, and convenience all in one.