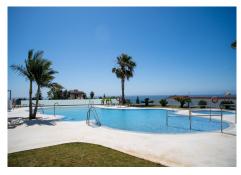

Wonderfull and Well-Maintained Apartment with Sea and Mountain Views in Monte Paraiso, Torreblanca Welcome to this apartment located in the Monte Paraiso complex in the peaceful and scenic area of Torreblanca. This southwest-facing property offers stunning views of the sea, mountains, and Fuengirola. The apartment is in excellent condition and features two bedrooms and two bathrooms, making it ideal as a permanent residence, holiday home, or rental investment. The sunny terrace is perfect for relaxing or enjoying al fresco dining. The property also includes a large, fully equipped kitchen and a separate laundry room. It is being sold fully furnished, so you can move right in without lifting a finger. Key features: • 2 underground parking spaces • Large private storage room • Stunning communal pool area with panoramic views • Shared barbecue area • On-site gym and sauna The complex is located in a tranquil setting, yet close to everything you need. A cozy restaurant is situated right next to the building, and a shuttle bus runs from the main entrance to both Torreblanca and Los Boliches train stations. The nearest station is just 800 meters away, providing easy access to central Fuengirola and Málaga Airport. A fantastic opportunity to own a spacious, move-in ready apartment in a quiet, well-maintained complex — with beautiful views, comfort, and convenience all in one.