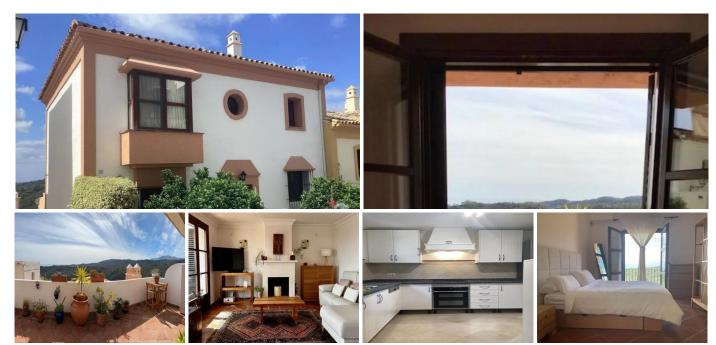

## TOWNHOUSE 2 BEDROOMS 2 BATHROOMS IN BENAHAVÍS

Benahavís

REF# R5026852 - 625.000€

| 2    | 2     | 180 m² | 40 m²   |
|------|-------|--------|---------|
| Beds | Baths | Built  | Terrace |

This semi-detached, south-facing townhouse with abundant natural light spans 184 square meters and includes a garage and storage. It features brand new Daikin air conditioning, pure water filtration for drinking and washing and mosquito screens throughout. The house is located in the picturesque village of La Heredia within Monte Mayor, this home offers peace, privacy, and a unique connection to nature—just a 10-minute scenic drive to the coast. Downstairs: Upon entering, a convenient toilet is located on your right. The generous salon features a large fireplace and expansive windows, filling the space with light and offering panoramic views of the surrounding nature and the Mediterranean. Adjacent to the salon is a bright dining room with equally stunning views. The kitchen is fully equipped with Samsung appliances and offers a practical adjoining laundry room. Step out onto the veranda—a perfect space for relaxing or al fresco dining while soaking in the scenery. Upstairs: A spacious landing connects the two bedrooms, each with its own en-suite bathroom featuring both a bath and a shower. Both bedrooms include built-in wardrobes and Juliet balconies with spectacular views of the natural surroundings. Community Amenities: •Community pool for residents •24-hour gated security •On-site café and tennis courts •Direct access to hiking trails and rich wildlife., Benahavís, Costa del Sol. 2 Bedrooms, 2 Bathrooms, Built 180 m², Terrace 40 m². Setting: Mountain Pueblo, Close To Shops, Close To Town, Close To Schools, Close To Forest, Urbanisation.

Orientation: South. Condition: Excellent. Pool: Communal. Climate Control: Air Conditioning, Hot A/C, Cold A/C, Fireplace. Views: Mountain, Golf, Country. Features: Covered Terrace, Private Terrace, WiFi, Tennis Court, Storage Room, Utility Room, Ensuite Bathroom, Double Glazing. Furniture: Part Furnished. Kitchen: Fully Fitted. Garden: Communal. Security: Gated Complex, 24 Hour Security. Parking: Underground, Garage, Covered, Private. Category: Resale.