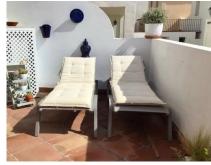

## TOWNHOUSE 2 BEDROOMS 2 BATHROOMS IN BENAHAVÍS

Benahavís

REF# R5026852 - 625.000€

| 2    | 2     | 180 m² | 40 m²   |
|------|-------|--------|---------|
| Beds | Baths | Built  | Terrace |

This semi-detached, south-facing townhouse with abundant natural light spans 184 square meters and includes a garage and storage. It features brand new Daikin air conditioning, pure water filtration for drinking and washing and mosquito screens throughout. The house is located in the picturesque village of La Heredia within Monte Mayor, this home offers peace, privacy, and a unique connection to nature—just a 10-minute scenic drive to the coast. Downstairs: Upon entering, a convenient toilet is located on your right. The generous salon features a large fireplace and expansive windows, filling the space with light and offering panoramic views of the surrounding nature and the Mediterranean. Adjacent to the salon is a bright dining room with equally stunning views. The kitchen is fully equipped with Samsung appliances and offers a practical adjoining laundry room. Step out onto the veranda—a perfect space for relaxing or al fresco dining while soaking in the scenery. Upstairs: A spacious landing connects the two bedrooms, each with its own en-suite bathroom featuring both a bath and a shower. Both bedrooms include built-in wardrobes and Juliet balconies with spectacular views of the natural surroundings. Community Amenities: •Community pool for residents •24-hour gated security •On-site café and tennis courts •Direct access to hiking trails and rich wildlife., Benahavís, Costa del Sol. 2 Bedrooms, 2 Bathrooms, Built 180 m², Terrace 40 m². Setting: Mountain Pueblo, Close To Shops, Close To Town, Close To Schools, Close To Forest, Urbanisation.