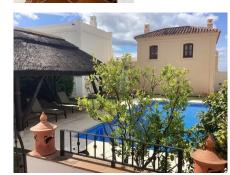

## TOWNHOUSE 2 BEDROOMS 2 BATHROOMS IN BENAHAVÍS

Benahavís

REF# R5026852 - 625.000€

| 2    | 2     | 180 m² | 40 m²   |
|------|-------|--------|---------|
| Beds | Baths | Built  | Terrace |

This semi-detached, south-facing townhouse with abundant natural light spans 184 square meters and includes a garage and storage. It features brand new Daikin air conditioning, pure water filtration for drinking and washing and mosquito screens throughout. The house is located in the picturesque village of La Heredia within Monte Mayor, this home offers peace, privacy, and a unique connection to nature—just a 10-minute scenic drive to the coast. Downstairs: Upon entering, a convenient toilet is located on your right. The generous salon features a large fireplace and expansive windows, filling the space with light and offering panoramic views of the surrounding nature and the Mediterranean. Adjacent to the salon is a bright dining room with equally stunning views. The kitchen is fully equipped with Samsung appliances and offers a practical adjoining laundry room. Step out onto the veranda—a perfect space for relaxing or al fresco dining while soaking in the scenery. Upstairs: A spacious landing connects the two bedrooms, each with its own en-suite bathroom featuring both a bath and a shower. Both bedrooms include built-in wardrobes and Juliet balconies with spectacular views of the natural surroundings. Community Amenities: •Community pool for residents •24-hour gated security •On-site café and tennis courts •Direct access to hiking trails and rich wildlife., Benahavís, Costa del Sol. 2 Bedrooms, 2 Bathrooms, Built 180 m², Terrace 40 m². Setting: Mountain Pueblo, Close To Shops, Close To Town, Close To Schools, Close To Forest, Urbanisation.