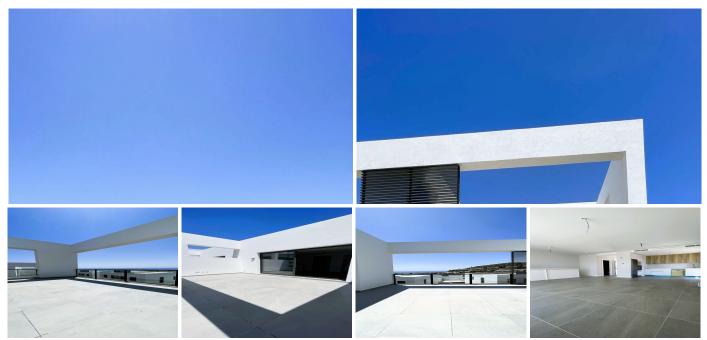

## REF# R5026792 - 650.000€

| 3    | 2     | 132 m <sup>2</sup> | 192 m² | 9 m²    |
|------|-------|--------------------|--------|---------|
| Beds | Baths | Built              | Plot   | Terrace |

Discover your dream home! This brand-new semi-detached villa, completing construction by the end of 2024, is designed for modern living in a prime location near Málaga. Located in Mijas Costa with amazing panoramic views of the sea. Less than a 10 minute drive to the coast, and with 2 golf courses right on the door step. You have Marbella Town and La Cala de Mijas close by. Malaga International airport is also less than 25 minutes away. The main entrance leads to an inviting upper floor featuring an open-concept living-dining room and a fully equipped open-plan kitchen, plus a convenient guest toilet. The highlight? A spacious 8m+ terrace offering stunning panoramic sea and mountain views, perfectly oriented for afternoon sun with its southwest aspect. Downstairs, find ultimate comfort with three bright bedrooms and two well-appointed bathrooms (one en-suite). All bedrooms open directly onto your generous 190 m<sup>2</sup>+ garden, providing a seamless indoor-outdoor flow. You'll even enjoy glimpses of the sea from the master bedroom. As a resident, you'll benefit from fantastic amenities including a communal pool, a well-equipped gym, and a convenient co-working space. Practicality is covered with two large outdoor parking spaces and a customizable entrance area. Consider this incredible opportunity: The neighboring semi-detached villa is also on the market for €625,000. Secure both at the discounted price of €1,200,000 to create a magnificent, brand-new detached villa with prime sea views and the exciting possibility of adding a private pool!