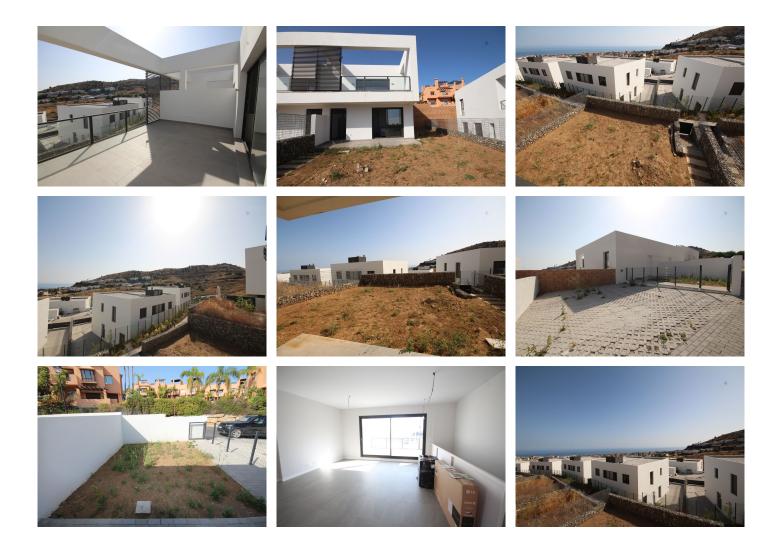

## REF# R5026792 - 650.000€

| 3    | 2     | 132 m <sup>2</sup> | 192 m² | 9 m²    |
|------|-------|--------------------|--------|---------|
| Beds | Baths | Built              | Plot   | Terrace |

Discover your dream home! This brand-new semi-detached villa, completing construction by the end of 2024, is designed for modern living in a prime location near Málaga. Located in Mijas Costa with amazing panoramic views of the sea. Less than a 10 minute drive to the coast, and with 2 golf courses right on the door step. You have Marbella Town and La Cala de Mijas close by. Malaga International airport is also less than 25 minutes away. The main entrance leads to an inviting upper floor featuring an open-concept living-dining room and a fully equipped open-plan kitchen, plus a convenient guest toilet. The highlight? A spacious 8m+ terrace offering stunning panoramic sea and mountain views, perfectly oriented for afternoon sun with its southwest aspect. Downstairs, find ultimate comfort with three bright bedrooms and two well-appointed bathrooms (one en-suite). All bedrooms open directly onto your generous 190 m<sup>2</sup>+ garden, providing a seamless indoor-outdoor flow. You'll even enjoy glimpses of the sea from the master bedroom. As a resident, you'll benefit from fantastic amenities including a communal pool, a well-equipped gym, and a convenient co-working space. Practicality is covered with two large outdoor parking spaces and a customizable entrance area. Consider this incredible opportunity: The neighboring semi-detached villa is also on the market for €625,000. Secure both at the discounted price of €1,200,000 to create a magnificent, brand-new detached villa with prime sea views and the exciting possibility of adding a private pool!