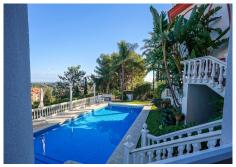

This villa is a must see for families who like privacy and security. The location of this mansion is on top of Hacienda Las Chapas where the main road ends to a private road until the entrance of the villa. There are breathtaking views to the sea and the mountains. Also overlooking the tropical garden and the heated swimming pool. The villa has 2 floors and 4 separated living units , also possible to house staff. Ideal for a family to live and rent out some unit at the same time. Down at the property there is a large unit available that can be used as a Gym , garage or relax space. It is only a 25 min drive to the airport and 15 min to Marbella Only a 5 min drive to the best beaches of Marbella and the port of Cabopino. Detached Villa, Las Chapas, Costa del Sol. 7 Bedrooms, 7 Bathrooms, Built 598 m², Terrace 50 m², Garden/Plot 1700 m². Setting: Close To Golf, Close To Shops, Close To Sea, Close To Forest, Close To Marina. Orientation: South East. Condition: Good. Pool: Private, Heated. Climate Control: Air Conditioning, Central Heating. Views: Sea, Mountain, Panoramic, Garden, Pool. Features: Covered Terrace, WiFi, Guest Apartment, Guest House, Storage Room, Utility Room, Ensuite Bathroom, Barbeque, Double Glazing, Fiber Optic. Furniture: Fully Furnished. Kitchen: Fully Fitted. Garden: Private, Landscaped. Security: Alarm System, 24 Hour Security. Parking: Garage, More Than One. Utilities: Electricity, Photovoltaic solar panels.