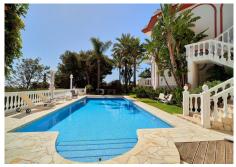

This villa is a must see for families who like privacy and security. The location of this mansion is on top of Hacienda Las Chapas where the main road ends to a private road until the entrance of the villa. There are breathtaking views to the sea and the mountains. Also overlooking the tropical garden and the heated swimming pool. The villa has 2 floors and 4 separated living units , also possible to house staff. Ideal for a family to live and rent out some unit at the same time. Down at the property there is a large unit available that can be used as a Gym , garage or relax space. It is only a 25 min drive to the airport and 15 min to Marbella Only a 5 min drive to the best beaches of Marbella and the port of Cabopino. Detached Villa, Las Chapas, Costa del Sol. 7 Bedrooms, 7 Bathrooms, Built 598 m², Terrace 50 m², Garden/Plot 1700 m². Setting: Close To Golf, Close To Shops, Close To Sea, Close To Forest, Close To Marina. Orientation: South East. Condition: Good. Pool: Private, Heated. Climate Control: Air Conditioning, Central Heating. Views: Sea, Mountain, Panoramic, Garden, Pool. Features: Covered Terrace, WiFi, Guest Apartment, Guest House, Storage Room, Utility Room, Ensuite Bathroom, Barbeque, Double Glazing, Fiber Optic. Furniture: Fully Furnished. Kitchen: Fully Fitted. Garden: Private, Landscaped. Security: Alarm System, 24 Hour Security. Parking: Garage, More Than One. Utilities: Electricity, Photovoltaic solar panels.