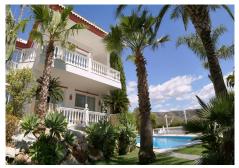

This villa is a must see for families who like privacy and security. The location of this mansion is on top of Hacienda Las Chapas where the main road ends to a private road until the entrance of the villa. There are breathtaking views to the sea and the mountains. Also overlooking the tropical garden and the heated swimming pool. The villa has 2 floors and 4 separated living units , also possible to house staff. Ideal for a family to live and rent out some unit at the same time. Down at the property there is a large unit available that can be used as a Gym , garage or relax space. It is only a 25 min drive to the airport and 15 min to Marbella Only a 5 min drive to the best beaches of Marbella and the port of Cabopino. Detached Villa, Las Chapas, Costa del Sol. 7 Bedrooms, 7 Bathrooms, Built 598 m², Terrace 50 m², Garden/Plot 1700 m². Setting: Close To Golf, Close To Shops, Close To Sea, Close To Forest, Close To Marina. Orientation: South East. Condition: Good. Pool: Private, Heated. Climate Control: Air Conditioning, Central Heating. Views: Sea, Mountain, Panoramic, Garden, Pool. Features: Covered Terrace, WiFi, Guest Apartment, Guest House, Storage Room, Utility Room, Ensuite Bathroom, Barbeque, Double Glazing, Fiber Optic. Furniture: Fully Furnished. Kitchen: Fully Fitted. Garden: Private, Landscaped. Security: Alarm System, 24 Hour Security. Parking: Garage, More Than One. Utilities: Electricity, Photovoltaic solar panels.