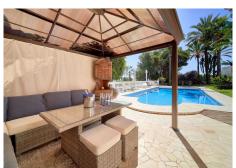

This villa is a must see for families who like privacy and security. The location of this mansion is on top of Hacienda Las Chapas where the main road ends to a private road until the entrance of the villa. There are breathtaking views to the sea and the mountains. Also overlooking the tropical garden and the heated swimming pool. The villa has 2 floors and 4 separated living units , also possible to house staff. Ideal for a family to live and rent out some unit at the same time. Down at the property there is a large unit available that can be used as a Gym , garage or relax space. It is only a 25 min drive to the airport and 15 min to Marbella Only a 5 min drive to the best beaches of Marbella and the port of Cabopino. Detached Villa, Las Chapas, Costa del Sol. 7 Bedrooms, 7 Bathrooms, Built 598 m², Terrace 50 m², Garden/Plot 1700 m². Setting: Close To Golf, Close To Shops, Close To Sea, Close To Forest, Close To Marina. Orientation: South East. Condition: Good. Pool: Private, Heated. Climate Control: Air Conditioning, Central Heating. Views: Sea, Mountain, Panoramic, Garden, Pool. Features: Covered Terrace, WiFi, Guest Apartment, Guest House, Storage Room, Utility Room, Ensuite Bathroom, Barbeque, Double Glazing, Fiber Optic. Furniture: Fully Furnished. Kitchen: Fully Fitted. Garden: Private, Landscaped. Security: Alarm System, 24 Hour Security. Parking: Garage, More Than One. Utilities: Electricity, Photovoltaic solar panels.