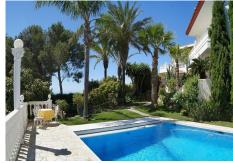

This villa is a must see for families who like privacy and security. The location of this mansion is on top of Hacienda Las Chapas where the main road ends to a private road until the entrance of the villa. There are breathtaking views to the sea and the mountains. Also overlooking the tropical garden and the heated swimming pool. The villa has 2 floors and 4 separated living units , also possible to house staff. Ideal for a family to live and rent out some unit at the same time. Down at the property there is a large unit available that can be used as a Gym , garage or relax space. It is only a 25 min drive to the airport and 15 min to Marbella Only a 5 min drive to the best beaches of Marbella and the port of Cabopino. Detached Villa, Las Chapas, Costa del Sol. 7 Bedrooms, 7 Bathrooms, Built 598 m², Terrace 50 m², Garden/Plot 1700 m². Setting: Close To Golf, Close To Shops, Close To Sea, Close To Forest, Close To Marina. Orientation: South East. Condition: Good. Pool: Private, Heated. Climate Control: Air Conditioning, Central Heating. Views: Sea, Mountain, Panoramic, Garden, Pool. Features: Covered Terrace, WiFi, Guest Apartment, Guest House, Storage Room, Utility Room, Ensuite Bathroom, Barbeque, Double Glazing, Fiber Optic. Furniture: Fully Furnished. Kitchen: Fully Fitted. Garden: Private, Landscaped. Security: Alarm System, 24 Hour Security. Parking: Garage, More Than One. Utilities: Electricity, Photovoltaic solar panels.