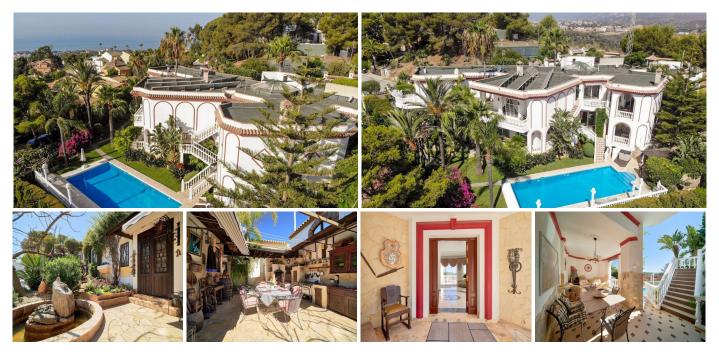

This villa is a must see for families who like privacy and security. The location of this mansion is on top of Hacienda Las Chapas where the main road ends to a private road until the entrance of the villa. There are breathtaking views to the sea and the mountains. Also overlooking the tropical garden and the heated swimming pool. The villa has 2 floors and 4 separated living units , also possible to house staff. Ideal for a family to live and rent out some unit at the same time. Down at the property there is a large unit available that can be used as a Gym , garage or relax space. It is only a 25 min drive to the airport and 15 min to Marbella Only a 5 min drive to the best beaches of Marbella and the port of Cabopino. Detached Villa, Las Chapas, Costa del Sol. 7 Bedrooms, 7 Bathrooms, Built 598 m², Terrace 50 m², Garden/Plot 1700 m². Setting: Close To Golf, Close To Shops, Close To Sea, Close To Forest, Close To Marina. Orientation: South East. Condition: Good. Pool: Private, Heated. Climate Control: Air Conditioning, Central Heating. Views: Sea, Mountain, Panoramic, Garden, Pool. Features: Covered Terrace, WiFi, Guest Apartment, Guest House, Storage Room, Utility Room, Ensuite Bathroom, Barbeque, Double Glazing, Fiber Optic. Furniture: Fully Furnished. Kitchen: Fully Fitted. Garden: Private, Landscaped. Security: Alarm System, 24 Hour Security. Parking: Garage, More Than One. Utilities: Electricity, Photovoltaic solar panels.