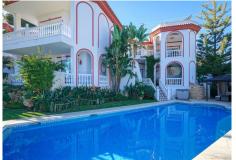

This villa is a must see for families who like privacy and security. The location of this mansion is on top of Hacienda Las Chapas where the main road ends to a private road until the entrance of the villa. There are breathtaking views to the sea and the mountains. Also overlooking the tropical garden and the heated swimming pool. The villa has 2 floors and 4 separated living units , also possible to house staff. Ideal for a family to live and rent out some unit at the same time. Down at the property there is a large unit available that can be used as a Gym , garage or relax space. It is only a 25 min drive to the airport and 15 min to Marbella Only a 5 min drive to the best beaches of Marbella and the port of Cabopino. Detached Villa, Las Chapas, Costa del Sol. 7 Bedrooms, 7 Bathrooms, Built 598 m², Terrace 50 m², Garden/Plot 1700 m². Setting: Close To Golf, Close To Shops, Close To Sea, Close To Forest, Close To Marina. Orientation: South East. Condition: Good. Pool: Private, Heated. Climate Control: Air Conditioning, Central Heating. Views: Sea, Mountain, Panoramic, Garden, Pool. Features: Covered Terrace, WiFi, Guest Apartment, Guest House, Storage Room, Utility Room, Ensuite Bathroom, Barbeque, Double Glazing, Fiber Optic. Furniture: Fully Furnished. Kitchen: Fully Fitted. Garden: Private, Landscaped. Security: Alarm System, 24 Hour Security. Parking: Garage, More Than One. Utilities: Electricity, Photovoltaic solar panels.