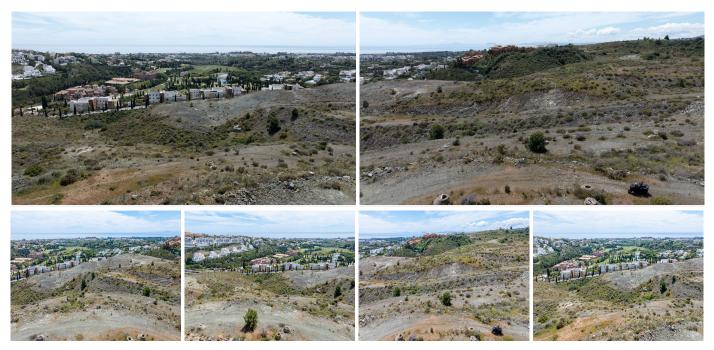

Discover a unique investment opportunity with this prime land available for sale in the sought-after Montemayor development of Montemar. Spanning a total of 1,600 m², this property is currently divided into three generous plots, each measuring 800 m². Ideal for land banking, this parcel offers incredible potential for future residential development, especially for single-family homes (chalets). Nestled within an urban core, this land is urbanizable and allows for the construction of three stories, providing ample space for creativity and growth. One of the standout features of these plots is their breathtaking panoramic views, making it a perfect location for those looking to build their dream home or invest in a lucrative project. With a competitive price and a prime location, this land is a rare find in today's market. Don't miss the chance to secure this exceptional property that promises both immediate and long-term returns. Whether you're an investor or a future homeowner, this is the perfect canvas to bring your vision to life!