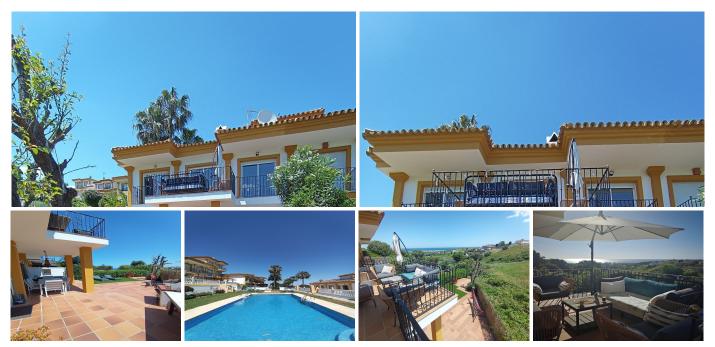

## REF# R5023495 - 349.000€

| 3    | 2.5   | 120 m <sup>2</sup> | 70 m²   |
|------|-------|--------------------|---------|
| Beds | Baths | Built              | Terrace |

This is a fabulous Andalucian-style semi-detached house right at the edge of Manilva Village with stunning panoramic views over the vineyards, across to the mountains and sea. Located in a small urbanisation of only 23 houses with a communal pool and gardens. A great opportunity to buy a lovely home, a corner house with very private terrace and garden, located in a peaceful area, yet within walking distance of all amenities in Manilva Village. As you enter the house there is a large spacious living/dining room with a split level, integrated to the renovated kitchen and also with access to the spacious lovely and private garden. The lounge room area has a centred fire place for cosy winter evenings. On the entry level, you have as well a guest WC. On the first floor you have 3 spacious and bright bedrooms with access to a terrace. All bedrooms have balcony doors, are bright, and have excellent views. The main bedroom has bathroom ensuite, and all have southwest-facing and gorgeous views of the sea and across to the vineyards and mountains. The shared bathroom has been refurbished and is modern with a walk-in shower. This house would make the perfect family home. Whilst in a quiet residential area, you are within walking distance of the village, its restaurants, school, music school, sports complex, medical centre, banks etc. And whilst located in a white-washed village you are literally a 5-minute drive from the coast, giving you the best of both worlds. In 5 minutes you can be at the beach, in Marina de la Duquesa or in Sabinillas town. The