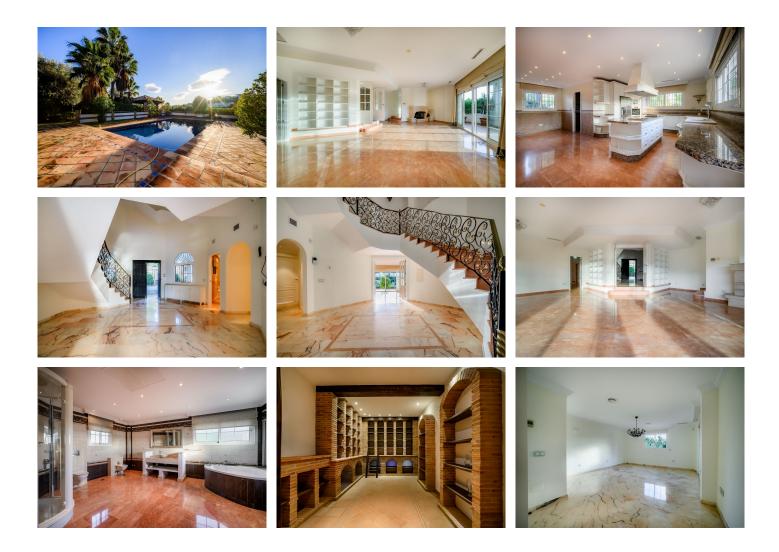

SPECTACULAR VILLA WITH LARGE PLOT IN GATED COMMUNITY WITH 24-HOUR SECURITY Impressive villa, located in an exclusive and secure area between Nueva Andalucía and La Quinta, just minutes from Puerto Banús and San Pedro de Alcántara, close to all kinds of services (International School, restaurants, supermarkets, etc.) and surrounded by the best golf courses in the area: La Quinta Golf, Los Naranjos Golf, Aloha Golf, etc. Large Mediterranean-style villa, spread over a total of four floors. On the main floor, the property features a spacious living room with a dining area, two bedrooms with ensuite bathrooms, a large kitchen, and a guest toilet. The upper floor features three large bedrooms with ensuite bathrooms. The master bedroom also has a dressing area and a terrace with beautiful views of the sea, the golf course, and the mountains. The upper floor of the property offers an office area. On the basement level, the property offers a two-car garage, a separate apartment with a bedroom, bathroom, living room, and kitchen. There is also a spa area, a wine cellar, a machine room, a large storage room, and more. Externally, the property boasts a large 2,750 m2 plot with a private pool, a spacious garden, and parking for several cars. Located within an exclusive and private residential area with 24-hour security. An ideal property for clients who want to enjoy a very secure property with a large plot and lots of potential, located in one of the most sought-after areas of Marbella.