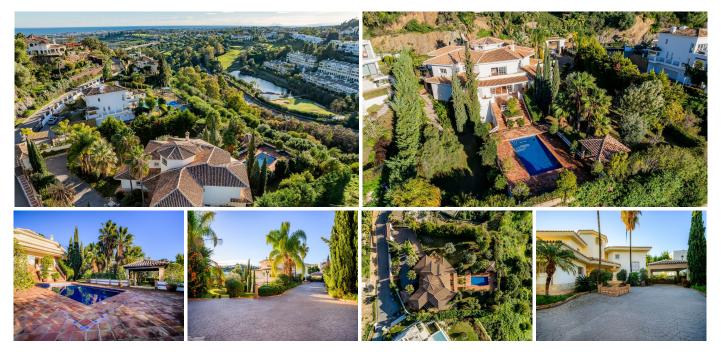

SPECTACULAR VILLA WITH LARGE PLOT IN GATED COMMUNITY WITH 24-HOUR SECURITY Impressive villa, located in an exclusive and secure area between Nueva Andalucía and La Quinta, just minutes from Puerto Banús and San Pedro de Alcántara, close to all kinds of services (International School, restaurants, supermarkets, etc.) and surrounded by the best golf courses in the area: La Quinta Golf, Los Naranjos Golf, Aloha Golf, etc. Large Mediterranean-style villa, spread over a total of four floors. On the main floor, the property features a spacious living room with a dining area, two bedrooms with ensuite bathrooms, a large kitchen, and a guest toilet. The upper floor features three large bedrooms with ensuite bathrooms. The master bedroom also has a dressing area and a terrace with beautiful views of the sea, the golf course, and the mountains. The upper floor of the property offers an office area. On the basement level, the property offers a two-car garage, a separate apartment with a bedroom, bathroom, living room, and kitchen. There is also a spa area, a wine cellar, a machine room, a large storage room, and more. Externally, the property boasts a large 2,750 m2 plot with a private pool, a spacious garden, and parking for several cars. Located within an exclusive and private residential area with 24-hour security. An ideal property for clients who want to enjoy a very secure property with a large plot and lots of potential, located in one of the most sought-after areas of Marbella.