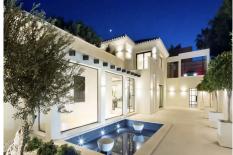

## REF# R5022925 - 4.975.000€

| 5    | 6     | 553 m² | 1112 m² |
|------|-------|--------|---------|
| Beds | Baths | Built  | Terrace |

Welcome to Villa Celesta, an architectural masterpiece elevated 5 meters above the prestigious Aloha golf course, offering breathtaking, uninterrupted views of the iconic La Concha mountain. Thoughtfully designed for both smaller and larger families, this home effortlessly combines luxury and functionality, delivering a versatile living experience for all. This residence boasts a spectacular triple-height main living room, creating a grand yet welcoming ambiance. The open-plan dining room and kitchen are ideal for hosting, while shaded terraces provide the perfect setting for al fresco dining. Spend cozy evenings around the fire pit with sunken seating, or enjoy cinematic experiences in the dedicated cinema room. The wine cellar and games room add sophistication and entertainment to this exceptional home. Situated in the highly desirable area of Nueva Andalucia - Aloha, this property redefines the essence of Marbella living. Whether you desire tranquility or vibrant community life, it offers the perfect balance. Experience unmatched luxury and make this your ultimate sanctuary.