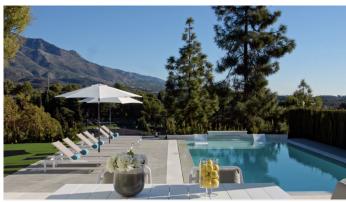

## REF# R5022925 - 4.975.000€

| 5    | 6     | 553 m² | 1112 m² |
|------|-------|--------|---------|
| Beds | Baths | Built  | Terrace |

Welcome to Villa Celesta, an architectural masterpiece elevated 5 meters above the prestigious Aloha golf course, offering breathtaking, uninterrupted views of the iconic La Concha mountain. Thoughtfully designed for both smaller and larger families, this home effortlessly combines luxury and functionality, delivering a versatile living experience for all. This residence boasts a spectacular triple-height main living room, creating a grand yet welcoming ambiance. The open-plan dining room and kitchen are ideal for hosting, while shaded terraces provide the perfect setting for al fresco dining. Spend cozy evenings around the fire pit with sunken seating, or enjoy cinematic experiences in the dedicated cinema room. The wine cellar and games room add sophistication and entertainment to this exceptional home. Situated in the highly desirable area of Nueva Andalucia - Aloha, this property redefines the essence of Marbella living. Whether you desire tranquility or vibrant community life, it offers the perfect balance. Experience unmatched luxury and make this your ultimate sanctuary.