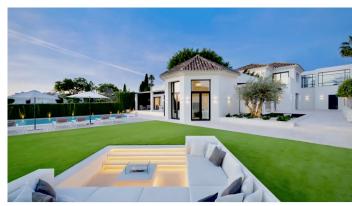

## REF# R5022925 - 4.975.000€

| 5    | 6     | 553 m² | 1112 m² |
|------|-------|--------|---------|
| Beds | Baths | Built  | Terrace |

Welcome to Villa Celesta, an architectural masterpiece elevated 5 meters above the prestigious Aloha golf course, offering breathtaking, uninterrupted views of the iconic La Concha mountain. Thoughtfully designed for both smaller and larger families, this home effortlessly combines luxury and functionality, delivering a versatile living experience for all. This residence boasts a spectacular triple-height main living room, creating a grand yet welcoming ambiance. The open-plan dining room and kitchen are ideal for hosting, while shaded terraces provide the perfect setting for al fresco dining. Spend cozy evenings around the fire pit with sunken seating, or enjoy cinematic experiences in the dedicated cinema room. The wine cellar and games room add sophistication and entertainment to this exceptional home. Situated in the highly desirable area of Nueva Andalucia - Aloha, this property redefines the essence of Marbella living. Whether you desire tranquility or vibrant community life, it offers the perfect balance. Experience unmatched luxury and make this your ultimate sanctuary.