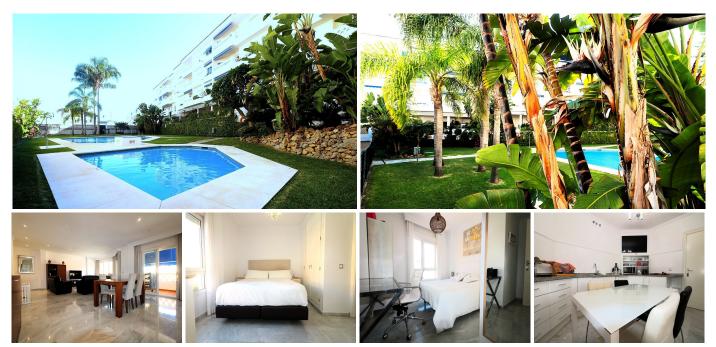

## MIDDLE FLOOR APARTMENT 2 BEDROOMS 2 BATHROOMS IN SAN PEDRO DE ALCÁNTARA

San Pedro de Alcántara

REF# R5022916 - 525.000€

| 2    | 2     | 129 m² | 10 m <sup>2</sup> |
|------|-------|--------|-------------------|
| Beds | Baths | Built  | Terrace           |

Spectacular flat in one of the best and most sought after areas of San Pedro just a few minutes from the promenade and a few steps from the centre. The flat located in a privileged area consists of two bedrooms with lots of light and both with en suite bathrooms, a splendid fully equipped kitchen with utility room. The living room is impressive, with lots of light due to its large windows and its south-east orientation as well as its spaciousness and comfort due to the fact that it has been refurbished by eliminating a room and adding it to the space creating a new and unique room. The living room communicates with a terrace with partial sea views. The property has air conditioning hot and cold, a storage room with electric blinds and a garage space with electric car connector, communal swimming pool with a splendid garden surrounding it. Really if you are looking for a property either to make it your permanent home or for your holidays, look no further, this is the property you were looking for and we will be delighted to show it to you, do not hesitate and call us. Just a few minutes from restaurants, the beach, golf courses such as Guadalmina, schools, providing an easy and enjoyable life.