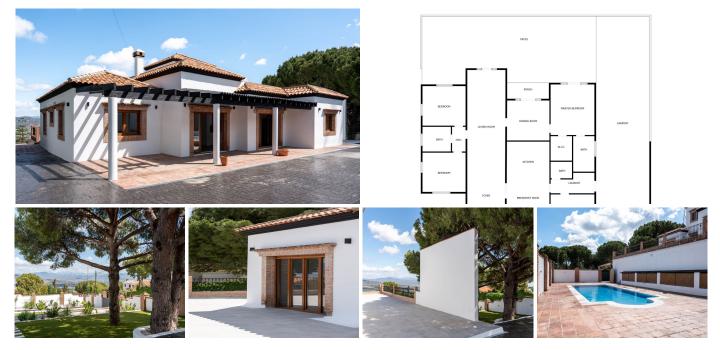

## REF# R5020024 - 695.000€

| 4    | 3     | 639 m² | 1580 m² |
|------|-------|--------|---------|
| Beds | Baths | Built  | Plot    |

Set on a single level with a large, convertible basement, this home blends comfort, style, and unbeatable views of the stunning Guadalhorce valley. Originally built in 2004, the property has been fully renovated from top to bottom, ready for you to move in and enjoy. Every detail has been attended to with impeccable attention to detail. Sitting on a generous 1,538 m<sup>2</sup> plot, the property offers a lovely garden and a private pool—perfect for soaking up the sun and enjoying the outdoors. Inside, you'll find around 204 m<sup>2</sup> of living space on the main floor, laid out with 4 inviting bedrooms and 3 bathrooms of which two are ensuite. The spacious living-dining area is a real showstopper, with a fireplace and about 50 m<sup>2</sup> to stretch out and unwind. From here, step out onto the large terrace and take in the breathtaking views. The kitchen is fully equipped with brand-new Bosch appliances and plenty of storage, ready for your favorite recipes. And downstairs, the 350 m<sup>2</sup> basement is a blank canvas—create guest suites, a home office, a gym, a cinema room... the possibilities are endless. There's also a storage room, a garage, and extra parking space for up to 5 more cars—so you've got plenty of room for everything and everyone. This is a turn-key solution for the buyer who accepts nothing but the best. Just move in and enjoy. This villa offers plenty of privacy and is perfectly located in the peaceful, coveted residential area of Pinos de Alhaurín. Surrounded by nature but still close to everything—shops, beach, Málaga city, and the airport. Call for a visit to experience it first-