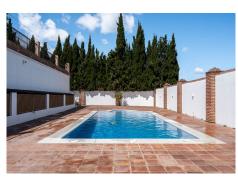

## REF# R5020024 - 695.000€

| 4    | 3     | 639 m² | 1580 m² |
|------|-------|--------|---------|
| Beds | Baths | Built  | Plot    |

Set on a single level with a large, convertible basement, this home blends comfort, style, and unbeatable views of the stunning Guadalhorce valley. Originally built in 2004, the property has been fully renovated from top to bottom, ready for you to move in and enjoy. Every detail has been attended to with impeccable attention to detail. Sitting on a generous 1,538 m<sup>2</sup> plot, the property offers a lovely garden and a private pool—perfect for soaking up the sun and enjoying the outdoors. Inside, you'll find around 204 m<sup>2</sup> of living space on the main floor, laid out with 4 inviting bedrooms and 3 bathrooms of which two are ensuite. The spacious living-dining area is a real showstopper, with a fireplace and about 50 m<sup>2</sup> to stretch out and unwind. From here, step out onto the large terrace and take in the breathtaking views. The kitchen is fully equipped with brand-new Bosch appliances and plenty of storage, ready for your favorite recipes. And downstairs, the 350 m<sup>2</sup> basement is a blank canvas—create guest suites, a home office, a gym, a cinema room... the possibilities are endless. There's also a storage room, a garage, and extra parking space for up to 5 more cars—so you've got plenty of room for everything and everyone. This is a turn-key solution for the buyer who accepts nothing but the best. Just move in and enjoy. This villa offers plenty of privacy and is perfectly located in the peaceful, coveted residential area of Pinos de Alhaurín. Surrounded by nature but still close to everything—shops, beach, Málaga city, and the airport. Call for a visit to experience it first-