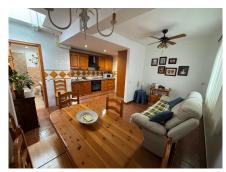

## TOWNHOUSE 2 BEDROOMS 1 BATHROOM IN SAN PEDRO DE ALCÁNTARA

San Pedro de Alcántara

REF# R5018419 - 290.000€

 2
 1
 80 m²
 80 m²

 Beds
 Baths
 Built
 Terrace

Charming One-Level Townhouse + Rooftop Terrace in the Heart of San Pedro de Alcántara Located in the most central and sought-after area of San Pedro de Alcántara, this charming mata-style townhouse offers comfort, functionality, and unbeatable surroundings. You'll find all services within walking distance—shops, schools, restaurants—and a free public parking area right in front of the house. The home is laid out entirely on one main floor, making it especially convenient: ???? Bright and spacious living room with large windows facing the street — a welcoming and open space perfect for relaxing or entertaining. ???? Generous fully furnished kitchen, equipped with all appliances and offering both a dining area and an additional lounge space. ???? From the kitchen, there's access to a full bathroom with shower. ???? Two large double bedrooms, one of them featuring a built-in wardrobe. From inside the home, wide and comfortable stairs lead to a private rooftop terrace, ideal for enjoying the outdoors all year round. The rooftop features: ? A large laundry room with an additional kitchen area ? A covered section with a proper roof ? An open area perfect for sunbathing, relaxing, or entertaining This home is in excellent condition, with quality finishes and everything in full working order. It's a functional and move-in-ready property with plenty of charm and potential, right in the heart of town. A perfect choice for year-round living or as a smart investment in a high-demand location. ?