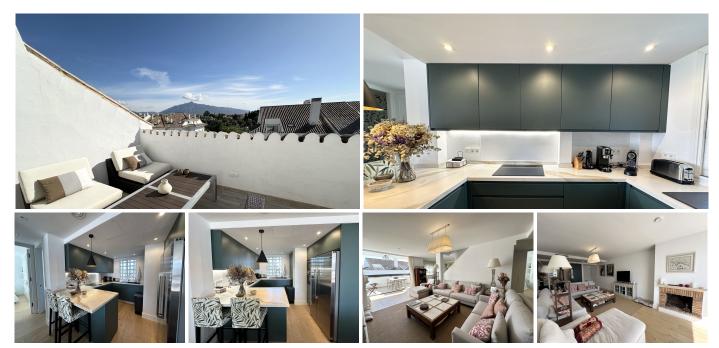

## PENTHOUSE 5 BEDROOMS 6 BATHROOMS IN GUADALMINA BAJA

Guadalmina Baja

REF# R5017771 - 880.000€

| 5    | 6     | 190 m² | 40 m²   |
|------|-------|--------|---------|
| Beds | Baths | Built  | Terrace |

Stunning duplex penthouse with 5 bedrooms en suite located close to the beach in Gudalmina baja. Guadalmina baja is an area known for its residential tranquility seamlessly combined with proximity to city center, schools, restaurants and shops. Enjoy a short walk down to the beach and an equally short walk up to the San Jose private school. This property has been renovated to high standard with an open plan kitchen with Bosch appliances overlooking the bright living room leading out to an east facing terrace with views to Guadalmina Golf and La Concha mountain. The terrace is peaceful and overlooking the manicured gardens of the urbanisation. On the entrance level, you will also find two spacious and bright guest suites with walk in showers and a storage room and separate guest toilet. The property has wooden floors throughout and large terrace doors that completely disappear into the wall with same level floors indoor and outdoors giving this property a unique feel. On the upper floor you have a spacious master bedroom suite with a large walk-in closet and two further guest bedroom suites enjoying a west facing terrace for the ultimate sunbathing lover. This property offers what is very rare to find; a large family home with 5 bedrooms yet in an apartment for those who doesn't want to maintain a private garden and swimming pool and like the safety of a gated community. The property comes with one private parking space in the garage.