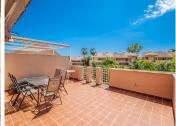

## REF# R5017525 - 455.000€

| 2    | 2     | 120 m² | 31 m²   |
|------|-------|--------|---------|
| Beds | Baths | Built  | Terrace |

Discover your dream penthouse in Elviria! This stunning 2-bedroom, 2-bathroom residence boasts 120 m² of luxurious living space and a spacious 31 m² private terrace, perfect for soaking up the sun. Enjoy breathtaking views of the garden and communal pool while being just steps away from golf courses, shops, the sea, and schools. The south-facing orientation ensures plenty of natural light, while features like marble flooring, fitted wardrobes, and a fully equipped kitchen add to the elegance. With 24-hour security, underground parking, and a gated complex, your peace of mind is guaranteed. Don't miss out on this exceptional opportunity to live in paradise!