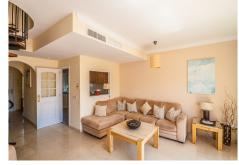

## REF# R5017525 - 455.000€

| 2    | 2     | 120 m² | 31 m²   |
|------|-------|--------|---------|
| Beds | Baths | Built  | Terrace |

Discover your dream penthouse in Elviria! This stunning 2-bedroom, 2-bathroom residence boasts 120 m² of luxurious living space and a spacious 31 m² private terrace, perfect for soaking up the sun. Enjoy breathtaking views of the garden and communal pool while being just steps away from golf courses, shops, the sea, and schools. The south-facing orientation ensures plenty of natural light, while features like marble flooring, fitted wardrobes, and a fully equipped kitchen add to the elegance. With 24-hour security, underground parking, and a gated complex, your peace of mind is guaranteed. Don't miss out on this exceptional opportunity to live in paradise!