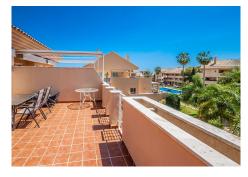

## REF# R5017525 - 455.000€

| 2    | 2     | 120 m² | 31 m²   |
|------|-------|--------|---------|
| Beds | Baths | Built  | Terrace |

Discover your dream penthouse in Elviria! This stunning 2-bedroom, 2-bathroom residence boasts 120 m² of luxurious living space and a spacious 31 m² private terrace, perfect for soaking up the sun. Enjoy breathtaking views of the garden and communal pool while being just steps away from golf courses, shops, the sea, and schools. The south-facing orientation ensures plenty of natural light, while features like marble flooring, fitted wardrobes, and a fully equipped kitchen add to the elegance. With 24-hour security, underground parking, and a gated complex, your peace of mind is guaranteed. Don't miss out on this exceptional opportunity to live in paradise!