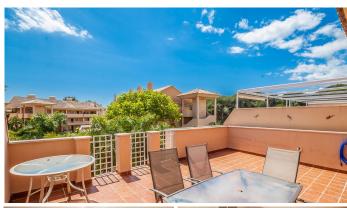

## REF# R5017525 - 455.000€

| 2    | 2     | 120 m² | 31 m²   |
|------|-------|--------|---------|
| Beds | Baths | Built  | Terrace |

Discover your dream penthouse in Elviria! This stunning 2-bedroom, 2-bathroom residence boasts 120 m² of luxurious living space and a spacious 31 m² private terrace, perfect for soaking up the sun. Enjoy breathtaking views of the garden and communal pool while being just steps away from golf courses, shops, the sea, and schools. The south-facing orientation ensures plenty of natural light, while features like marble flooring, fitted wardrobes, and a fully equipped kitchen add to the elegance. With 24-hour security, underground parking, and a gated complex, your peace of mind is guaranteed. Don't miss out on this exceptional opportunity to live in paradise!