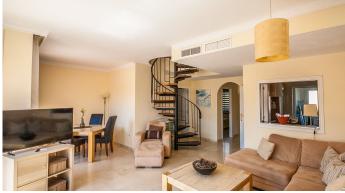

## REF# R5017525 - 455.000€

| 2    | 2     | 120 m² | 31 m²   |
|------|-------|--------|---------|
| Beds | Baths | Built  | Terrace |

Discover your dream penthouse in Elviria! This stunning 2-bedroom, 2-bathroom residence boasts 120 m² of luxurious living space and a spacious 31 m² private terrace, perfect for soaking up the sun. Enjoy breathtaking views of the garden and communal pool while being just steps away from golf courses, shops, the sea, and schools. The south-facing orientation ensures plenty of natural light, while features like marble flooring, fitted wardrobes, and a fully equipped kitchen add to the elegance. With 24-hour security, underground parking, and a gated complex, your peace of mind is guaranteed. Don't miss out on this exceptional opportunity to live in paradise!