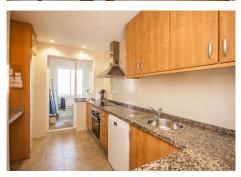

## REF# R5017525 - 455.000€

| 2    | 2     | 120 m² | 31 m²   |
|------|-------|--------|---------|
| Beds | Baths | Built  | Terrace |

Discover your dream penthouse in Elviria! This stunning 2-bedroom, 2-bathroom residence boasts 120 m² of luxurious living space and a spacious 31 m² private terrace, perfect for soaking up the sun. Enjoy breathtaking views of the garden and communal pool while being just steps away from golf courses, shops, the sea, and schools. The south-facing orientation ensures plenty of natural light, while features like marble flooring, fitted wardrobes, and a fully equipped kitchen add to the elegance. With 24-hour security, underground parking, and a gated complex, your peace of mind is guaranteed. Don't miss out on this exceptional opportunity to live in paradise!