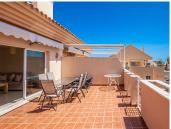

## REF# R5017525 - 455.000€

| 2    | 2     | 120 m² | 31 m²   |
|------|-------|--------|---------|
| Beds | Baths | Built  | Terrace |

Discover your dream penthouse in Elviria! This stunning 2-bedroom, 2-bathroom residence boasts 120 m² of luxurious living space and a spacious 31 m² private terrace, perfect for soaking up the sun. Enjoy breathtaking views of the garden and communal pool while being just steps away from golf courses, shops, the sea, and schools. The south-facing orientation ensures plenty of natural light, while features like marble flooring, fitted wardrobes, and a fully equipped kitchen add to the elegance. With 24-hour security, underground parking, and a gated complex, your peace of mind is guaranteed. Don't miss out on this exceptional opportunity to live in paradise!