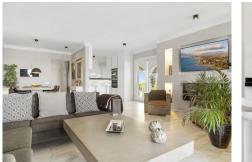

## REF# R5017519 - 414.000€

| 2    | 2     | 134 m² | 200 m <sup>2</sup> | 35 m²   |
|------|-------|--------|--------------------|---------|
| Beds | Baths | Built  | Plot               | Terrace |

This beautifully renovated corner townhouse is located in the sought-after urbanisation of Las Gaviotas. Originally two separate apartments, it has been seamlessly transformed into a single elegant home with a Scandinavian design aesthetic. Premium materials and luxurious finishes create a stylish, contemporary atmosphere full of warmth and character. The entrance offers generous storage, a guest toilet, and a staircase to the upper level. The spacious, light-filled living room features a cozy fireplace and opens onto covered terraces and a lush garden. A sleek, modern kitchen with Siemens built-in appliances is perfect for cooking and entertaining. From the south-facing garden and covered terrace with built-in BBQ you can enjoy spectacular sea views. Your private garden - maintained by the community - leads directly to the communal gardens and a beautiful communal pool just 30 meters away. Upstairs, the bright and spacious master bedroom includes a large walk-in wardrobe and access to a private, sun-drenched terrace. The luxurious bathroom is a true spa retreat, complete with a jacuzzi tub, walk-in shower, and underfloor heating. A second bedroom completes this level. The ground floor benefits from efficient central heating, while solar panels provide hot water. The home includes two private parking spaces and easy access to the AP7 toll road. Best of all, the beach, shops and restaurants are just a 6-minute drive away. This is a rare opportunity to own a stylish, high-end home in one of the coast's most desirable locations, perfect for full-