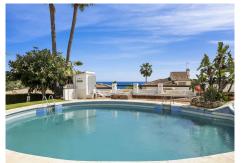

## REF# R5017519 - 414.000€

| 2    | 2     | 134 m² | 200 m <sup>2</sup> | 35 m²   |
|------|-------|--------|--------------------|---------|
| Beds | Baths | Built  | Plot               | Terrace |

This beautifully renovated corner townhouse is located in the sought-after urbanisation of Las Gaviotas. Originally two separate apartments, it has been seamlessly transformed into a single elegant home with a Scandinavian design aesthetic. Premium materials and luxurious finishes create a stylish, contemporary atmosphere full of warmth and character. The entrance offers generous storage, a guest toilet, and a staircase to the upper level. The spacious, light-filled living room features a cozy fireplace and opens onto covered terraces and a lush garden. A sleek, modern kitchen with Siemens built-in appliances is perfect for cooking and entertaining. From the south-facing garden and covered terrace with built-in BBQ you can enjoy spectacular sea views. Your private garden - maintained by the community - leads directly to the communal gardens and a beautiful communal pool just 30 meters away. Upstairs, the bright and spacious master bedroom includes a large walk-in wardrobe and access to a private, sun-drenched terrace. The luxurious bathroom is a true spa retreat, complete with a jacuzzi tub, walk-in shower, and underfloor heating. A second bedroom completes this level. The ground floor benefits from efficient central heating, while solar panels provide hot water. The home includes two private parking spaces and easy access to the AP7 toll road. Best of all, the beach, shops and restaurants are just a 6-minute drive away. This is a rare opportunity to own a stylish, high-end home in one of the coast's most desirable locations, perfect for full-