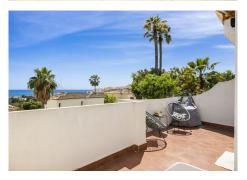

## REF# R5017519 - 414.000€

| 2    | 2     | 134 m² | 200 m <sup>2</sup> | 35 m²   |
|------|-------|--------|--------------------|---------|
| Beds | Baths | Built  | Plot               | Terrace |

This beautifully renovated corner townhouse is located in the sought-after urbanisation of Las Gaviotas. Originally two separate apartments, it has been seamlessly transformed into a single elegant home with a Scandinavian design aesthetic. Premium materials and luxurious finishes create a stylish, contemporary atmosphere full of warmth and character. The entrance offers generous storage, a guest toilet, and a staircase to the upper level. The spacious, light-filled living room features a cozy fireplace and opens onto covered terraces and a lush garden. A sleek, modern kitchen with Siemens built-in appliances is perfect for cooking and entertaining. From the south-facing garden and covered terrace with built-in BBQ you can enjoy spectacular sea views. Your private garden - maintained by the community - leads directly to the communal gardens and a beautiful communal pool just 30 meters away. Upstairs, the bright and spacious master bedroom includes a large walk-in wardrobe and access to a private, sun-drenched terrace. The luxurious bathroom is a true spa retreat, complete with a jacuzzi tub, walk-in shower, and underfloor heating. A second bedroom completes this level. The ground floor benefits from efficient central heating, while solar panels provide hot water. The home includes two private parking spaces and easy access to the AP7 toll road. Best of all, the beach, shops and restaurants are just a 6-minute drive away. This is a rare opportunity to own a stylish, high-end home in one of the coast's most desirable locations, perfect for full-