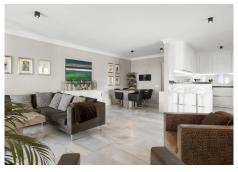

## REF# R5017519 - 414.000€

| 2    | 2     | 134 m² | 200 m <sup>2</sup> | 35 m²   |
|------|-------|--------|--------------------|---------|
| Beds | Baths | Built  | Plot               | Terrace |

This beautifully renovated corner townhouse is located in the sought-after urbanisation of Las Gaviotas. Originally two separate apartments, it has been seamlessly transformed into a single elegant home with a Scandinavian design aesthetic. Premium materials and luxurious finishes create a stylish, contemporary atmosphere full of warmth and character. The entrance offers generous storage, a guest toilet, and a staircase to the upper level. The spacious, light-filled living room features a cozy fireplace and opens onto covered terraces and a lush garden. A sleek, modern kitchen with Siemens built-in appliances is perfect for cooking and entertaining. From the south-facing garden and covered terrace with built-in BBQ you can enjoy spectacular sea views. Your private garden - maintained by the community - leads directly to the communal gardens and a beautiful communal pool just 30 meters away. Upstairs, the bright and spacious master bedroom includes a large walk-in wardrobe and access to a private, sun-drenched terrace. The luxurious bathroom is a true spa retreat, complete with a jacuzzi tub, walk-in shower, and underfloor heating. A second bedroom completes this level. The ground floor benefits from efficient central heating, while solar panels provide hot water. The home includes two private parking spaces and easy access to the AP7 toll road. Best of all, the beach, shops and restaurants are just a 6-minute drive away. This is a rare opportunity to own a stylish, high-end home in one of the coast's most desirable locations, perfect for full-