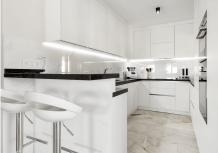

## REF# R5017519 - 414.000€

| 2    | 2     | 134 m² | 200 m <sup>2</sup> | 35 m²   |
|------|-------|--------|--------------------|---------|
| Beds | Baths | Built  | Plot               | Terrace |

This beautifully renovated corner townhouse is located in the sought-after urbanisation of Las Gaviotas. Originally two separate apartments, it has been seamlessly transformed into a single elegant home with a Scandinavian design aesthetic. Premium materials and luxurious finishes create a stylish, contemporary atmosphere full of warmth and character. The entrance offers generous storage, a guest toilet, and a staircase to the upper level. The spacious, light-filled living room features a cozy fireplace and opens onto covered terraces and a lush garden. A sleek, modern kitchen with Siemens built-in appliances is perfect for cooking and entertaining. From the south-facing garden and covered terrace with built-in BBQ you can enjoy spectacular sea views. Your private garden - maintained by the community - leads directly to the communal gardens and a beautiful communal pool just 30 meters away. Upstairs, the bright and spacious master bedroom includes a large walk-in wardrobe and access to a private, sun-drenched terrace. The luxurious bathroom is a true spa retreat, complete with a jacuzzi tub, walk-in shower, and underfloor heating. A second bedroom completes this level. The ground floor benefits from efficient central heating, while solar panels provide hot water. The home includes two private parking spaces and easy access to the AP7 toll road. Best of all, the beach, shops and restaurants are just a 6-minute drive away. This is a rare opportunity to own a stylish, high-end home in one of the coast's most desirable locations, perfect for full-