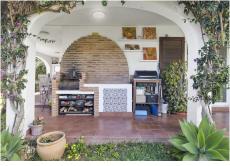

## REF# R5017519 - 414.000€

| 2    | 2     | 134 m² | 200 m <sup>2</sup> | 35 m²   |
|------|-------|--------|--------------------|---------|
| Beds | Baths | Built  | Plot               | Terrace |

This beautifully renovated corner townhouse is located in the sought-after urbanisation of Las Gaviotas. Originally two separate apartments, it has been seamlessly transformed into a single elegant home with a Scandinavian design aesthetic. Premium materials and luxurious finishes create a stylish, contemporary atmosphere full of warmth and character. The entrance offers generous storage, a guest toilet, and a staircase to the upper level. The spacious, light-filled living room features a cozy fireplace and opens onto covered terraces and a lush garden. A sleek, modern kitchen with Siemens built-in appliances is perfect for cooking and entertaining. From the south-facing garden and covered terrace with built-in BBQ you can enjoy spectacular sea views. Your private garden - maintained by the community - leads directly to the communal gardens and a beautiful communal pool just 30 meters away. Upstairs, the bright and spacious master bedroom includes a large walk-in wardrobe and access to a private, sun-drenched terrace. The luxurious bathroom is a true spa retreat, complete with a jacuzzi tub, walk-in shower, and underfloor heating. A second bedroom completes this level. The ground floor benefits from efficient central heating, while solar panels provide hot water. The home includes two private parking spaces and easy access to the AP7 toll road. Best of all, the beach, shops and restaurants are just a 6-minute drive away. This is a rare opportunity to own a stylish, high-end home in one of the coast's most desirable locations, perfect for full-