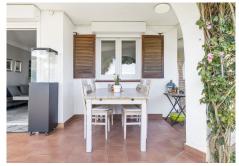

## REF# R5017519 - 414.000€

| 2    | 2     | 134 m² | 200 m <sup>2</sup> | 35 m²   |
|------|-------|--------|--------------------|---------|
| Beds | Baths | Built  | Plot               | Terrace |

This beautifully renovated corner townhouse is located in the sought-after urbanisation of Las Gaviotas. Originally two separate apartments, it has been seamlessly transformed into a single elegant home with a Scandinavian design aesthetic. Premium materials and luxurious finishes create a stylish, contemporary atmosphere full of warmth and character. The entrance offers generous storage, a guest toilet, and a staircase to the upper level. The spacious, light-filled living room features a cozy fireplace and opens onto covered terraces and a lush garden. A sleek, modern kitchen with Siemens built-in appliances is perfect for cooking and entertaining. From the south-facing garden and covered terrace with built-in BBQ you can enjoy spectacular sea views. Your private garden - maintained by the community - leads directly to the communal gardens and a beautiful communal pool just 30 meters away. Upstairs, the bright and spacious master bedroom includes a large walk-in wardrobe and access to a private, sun-drenched terrace. The luxurious bathroom is a true spa retreat, complete with a jacuzzi tub, walk-in shower, and underfloor heating. A second bedroom completes this level. The ground floor benefits from efficient central heating, while solar panels provide hot water. The home includes two private parking spaces and easy access to the AP7 toll road. Best of all, the beach, shops and restaurants are just a 6-minute drive away. This is a rare opportunity to own a stylish, high-end home in one of the coast's most desirable locations, perfect for full-