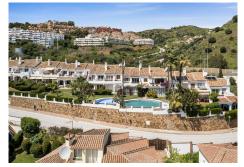

## REF# R5017519 - 414.000€

| 2    | 2     | 134 m² | 200 m <sup>2</sup> | 35 m²   |
|------|-------|--------|--------------------|---------|
| Beds | Baths | Built  | Plot               | Terrace |

This beautifully renovated corner townhouse is located in the sought-after urbanisation of Las Gaviotas. Originally two separate apartments, it has been seamlessly transformed into a single elegant home with a Scandinavian design aesthetic. Premium materials and luxurious finishes create a stylish, contemporary atmosphere full of warmth and character. The entrance offers generous storage, a guest toilet, and a staircase to the upper level. The spacious, light-filled living room features a cozy fireplace and opens onto covered terraces and a lush garden. A sleek, modern kitchen with Siemens built-in appliances is perfect for cooking and entertaining. From the south-facing garden and covered terrace with built-in BBQ you can enjoy spectacular sea views. Your private garden - maintained by the community - leads directly to the communal gardens and a beautiful communal pool just 30 meters away. Upstairs, the bright and spacious master bedroom includes a large walk-in wardrobe and access to a private, sun-drenched terrace. The luxurious bathroom is a true spa retreat, complete with a jacuzzi tub, walk-in shower, and underfloor heating. A second bedroom completes this level. The ground floor benefits from efficient central heating, while solar panels provide hot water. The home includes two private parking spaces and easy access to the AP7 toll road. Best of all, the beach, shops and restaurants are just a 6-minute drive away. This is a rare opportunity to own a stylish, high-end home in one of the coast's most desirable locations, perfect for full-