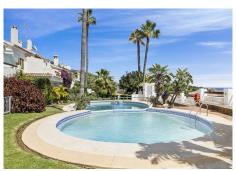

## REF# R5017519 - 414.000€

| 2    | 2     | 134 m² | 200 m <sup>2</sup> | 35 m²   |
|------|-------|--------|--------------------|---------|
| Beds | Baths | Built  | Plot               | Terrace |

This beautifully renovated corner townhouse is located in the sought-after urbanisation of Las Gaviotas. Originally two separate apartments, it has been seamlessly transformed into a single elegant home with a Scandinavian design aesthetic. Premium materials and luxurious finishes create a stylish, contemporary atmosphere full of warmth and character. The entrance offers generous storage, a guest toilet, and a staircase to the upper level. The spacious, light-filled living room features a cozy fireplace and opens onto covered terraces and a lush garden. A sleek, modern kitchen with Siemens built-in appliances is perfect for cooking and entertaining. From the south-facing garden and covered terrace with built-in BBQ you can enjoy spectacular sea views. Your private garden - maintained by the community - leads directly to the communal gardens and a beautiful communal pool just 30 meters away. Upstairs, the bright and spacious master bedroom includes a large walk-in wardrobe and access to a private, sun-drenched terrace. The luxurious bathroom is a true spa retreat, complete with a jacuzzi tub, walk-in shower, and underfloor heating. A second bedroom completes this level. The ground floor benefits from efficient central heating, while solar panels provide hot water. The home includes two private parking spaces and easy access to the AP7 toll road. Best of all, the beach, shops and restaurants are just a 6-minute drive away. This is a rare opportunity to own a stylish, high-end home in one of the coast's most desirable locations, perfect for full-