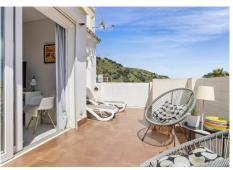

## REF# R5017519 - 414.000€

| 2    | 2     | 134 m² | 200 m <sup>2</sup> | 35 m²   |
|------|-------|--------|--------------------|---------|
| Beds | Baths | Built  | Plot               | Terrace |

This beautifully renovated corner townhouse is located in the sought-after urbanisation of Las Gaviotas. Originally two separate apartments, it has been seamlessly transformed into a single elegant home with a Scandinavian design aesthetic. Premium materials and luxurious finishes create a stylish, contemporary atmosphere full of warmth and character. The entrance offers generous storage, a guest toilet, and a staircase to the upper level. The spacious, light-filled living room features a cozy fireplace and opens onto covered terraces and a lush garden. A sleek, modern kitchen with Siemens built-in appliances is perfect for cooking and entertaining. From the south-facing garden and covered terrace with built-in BBQ you can enjoy spectacular sea views. Your private garden - maintained by the community - leads directly to the communal gardens and a beautiful communal pool just 30 meters away. Upstairs, the bright and spacious master bedroom includes a large walk-in wardrobe and access to a private, sun-drenched terrace. The luxurious bathroom is a true spa retreat, complete with a jacuzzi tub, walk-in shower, and underfloor heating. A second bedroom completes this level. The ground floor benefits from efficient central heating, while solar panels provide hot water. The home includes two private parking spaces and easy access to the AP7 toll road. Best of all, the beach, shops and restaurants are just a 6-minute drive away. This is a rare opportunity to own a stylish, high-end home in one of the coast's most desirable locations, perfect for full-