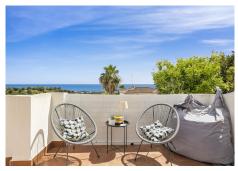

## REF# R5017519 - 414.000€

| 2    | 2     | 134 m² | 200 m <sup>2</sup> | 35 m²   |
|------|-------|--------|--------------------|---------|
| Beds | Baths | Built  | Plot               | Terrace |

This beautifully renovated corner townhouse is located in the sought-after urbanisation of Las Gaviotas. Originally two separate apartments, it has been seamlessly transformed into a single elegant home with a Scandinavian design aesthetic. Premium materials and luxurious finishes create a stylish, contemporary atmosphere full of warmth and character. The entrance offers generous storage, a guest toilet, and a staircase to the upper level. The spacious, light-filled living room features a cozy fireplace and opens onto covered terraces and a lush garden. A sleek, modern kitchen with Siemens built-in appliances is perfect for cooking and entertaining. From the south-facing garden and covered terrace with built-in BBQ you can enjoy spectacular sea views. Your private garden - maintained by the community - leads directly to the communal gardens and a beautiful communal pool just 30 meters away. Upstairs, the bright and spacious master bedroom includes a large walk-in wardrobe and access to a private, sun-drenched terrace. The luxurious bathroom is a true spa retreat, complete with a jacuzzi tub, walk-in shower, and underfloor heating. A second bedroom completes this level. The ground floor benefits from efficient central heating, while solar panels provide hot water. The home includes two private parking spaces and easy access to the AP7 toll road. Best of all, the beach, shops and restaurants are just a 6-minute drive away. This is a rare opportunity to own a stylish, high-end home in one of the coast's most desirable locations, perfect for full-