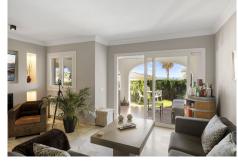

## REF# R5017519 - 414.000€

| 2    | 2     | 134 m² | 200 m <sup>2</sup> | 35 m²   |
|------|-------|--------|--------------------|---------|
| Beds | Baths | Built  | Plot               | Terrace |

This beautifully renovated corner townhouse is located in the sought-after urbanisation of Las Gaviotas. Originally two separate apartments, it has been seamlessly transformed into a single elegant home with a Scandinavian design aesthetic. Premium materials and luxurious finishes create a stylish, contemporary atmosphere full of warmth and character. The entrance offers generous storage, a guest toilet, and a staircase to the upper level. The spacious, light-filled living room features a cozy fireplace and opens onto covered terraces and a lush garden. A sleek, modern kitchen with Siemens built-in appliances is perfect for cooking and entertaining. From the south-facing garden and covered terrace with built-in BBQ you can enjoy spectacular sea views. Your private garden - maintained by the community - leads directly to the communal gardens and a beautiful communal pool just 30 meters away. Upstairs, the bright and spacious master bedroom includes a large walk-in wardrobe and access to a private, sun-drenched terrace. The luxurious bathroom is a true spa retreat, complete with a jacuzzi tub, walk-in shower, and underfloor heating. A second bedroom completes this level. The ground floor benefits from efficient central heating, while solar panels provide hot water. The home includes two private parking spaces and easy access to the AP7 toll road. Best of all, the beach, shops and restaurants are just a 6-minute drive away. This is a rare opportunity to own a stylish, high-end home in one of the coast's most desirable locations, perfect for full-