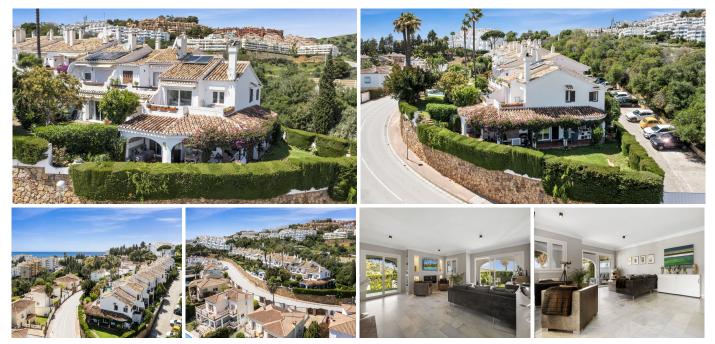

## TOWNHOUSE 2 BEDROOMS 2 BATHROOMS IN CALAHONDA

Calahonda

## REF# R5017519 - 414.000€

| 2    | 2     | 134 m² | 200 m <sup>2</sup> | 35 m²   |
|------|-------|--------|--------------------|---------|
| Beds | Baths | Built  | Plot               | Terrace |

This beautifully renovated corner townhouse is located in the sought-after urbanisation of Las Gaviotas. Originally two separate apartments, it has been seamlessly transformed into a single elegant home with a Scandinavian design aesthetic. Premium materials and luxurious finishes create a stylish, contemporary atmosphere full of warmth and character. The entrance offers generous storage, a guest toilet, and a staircase to the upper level. The spacious, light-filled living room features a cozy fireplace and opens onto covered terraces and a lush garden. A sleek, modern kitchen with Siemens built-in appliances is perfect for cooking and entertaining. From the south-facing garden and covered terrace with built-in BBQ you can enjoy spectacular sea views. Your private garden - maintained by the community - leads directly to the communal gardens and a beautiful communal pool just 30 meters away. Upstairs, the bright and spacious master bedroom includes a large walk-in wardrobe and access to a private, sun-drenched terrace. The luxurious bathroom is a true spa retreat, complete with a jacuzzi tub, walk-in shower, and underfloor heating. A second bedroom completes this level. The ground floor benefits from efficient central heating, while solar panels provide hot water. The home includes two private parking spaces and easy access to the AP7 toll road. Best of all, the beach, shops and restaurants are just a 6-minute drive away. This is a rare opportunity to own a stylish, high-end home in one of the coast's most desirable locations, perfect for full-