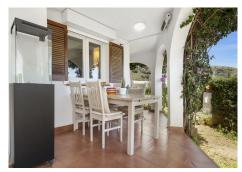

## REF# R5017519 - 414.000€

| 2    | 2     | 134 m² | 200 m <sup>2</sup> | 35 m²   |
|------|-------|--------|--------------------|---------|
| Beds | Baths | Built  | Plot               | Terrace |

This beautifully renovated corner townhouse is located in the sought-after urbanisation of Las Gaviotas. Originally two separate apartments, it has been seamlessly transformed into a single elegant home with a Scandinavian design aesthetic. Premium materials and luxurious finishes create a stylish, contemporary atmosphere full of warmth and character. The entrance offers generous storage, a guest toilet, and a staircase to the upper level. The spacious, light-filled living room features a cozy fireplace and opens onto covered terraces and a lush garden. A sleek, modern kitchen with Siemens built-in appliances is perfect for cooking and entertaining. From the south-facing garden and covered terrace with built-in BBQ you can enjoy spectacular sea views. Your private garden - maintained by the community - leads directly to the communal gardens and a beautiful communal pool just 30 meters away. Upstairs, the bright and spacious master bedroom includes a large walk-in wardrobe and access to a private, sun-drenched terrace. The luxurious bathroom is a true spa retreat, complete with a jacuzzi tub, walk-in shower, and underfloor heating. A second bedroom completes this level. The ground floor benefits from efficient central heating, while solar panels provide hot water. The home includes two private parking spaces and easy access to the AP7 toll road. Best of all, the beach, shops and restaurants are just a 6-minute drive away. This is a rare opportunity to own a stylish, high-end home in one of the coast's most desirable locations, perfect for full-