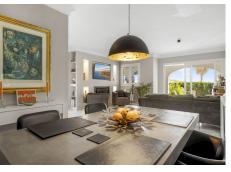

## REF# R5017519 - 414.000€

| 2    | 2     | 134 m² | 200 m <sup>2</sup> | 35 m²   |
|------|-------|--------|--------------------|---------|
| Beds | Baths | Built  | Plot               | Terrace |

This beautifully renovated corner townhouse is located in the sought-after urbanisation of Las Gaviotas. Originally two separate apartments, it has been seamlessly transformed into a single elegant home with a Scandinavian design aesthetic. Premium materials and luxurious finishes create a stylish, contemporary atmosphere full of warmth and character. The entrance offers generous storage, a guest toilet, and a staircase to the upper level. The spacious, light-filled living room features a cozy fireplace and opens onto covered terraces and a lush garden. A sleek, modern kitchen with Siemens built-in appliances is perfect for cooking and entertaining. From the south-facing garden and covered terrace with built-in BBQ you can enjoy spectacular sea views. Your private garden - maintained by the community - leads directly to the communal gardens and a beautiful communal pool just 30 meters away. Upstairs, the bright and spacious master bedroom includes a large walk-in wardrobe and access to a private, sun-drenched terrace. The luxurious bathroom is a true spa retreat, complete with a jacuzzi tub, walk-in shower, and underfloor heating. A second bedroom completes this level. The ground floor benefits from efficient central heating, while solar panels provide hot water. The home includes two private parking spaces and easy access to the AP7 toll road. Best of all, the beach, shops and restaurants are just a 6-minute drive away. This is a rare opportunity to own a stylish, high-end home in one of the coast's most desirable locations, perfect for full-