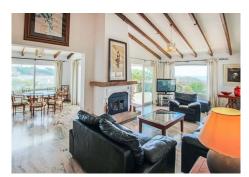

## HOUSE 3 BEDROOMS 2.5 BATHROOMS IN TORREMUELLE

Torremuelle

REF# R5017504 - 1.195.000€

| 3    | 2.5   | 336 m² | 984 m² |
|------|-------|--------|--------|
| Beds | Baths | Built  | Plot   |

Elegant Single-Level Villa with Panoramic Sea Views in Torremuelle Nestled in the tranquil cul-de-sac of Torremuelle, this charming single-level villa offers 3 bedrooms and 2.5 bathrooms, all designed for comfort and style.? Key Features: Spacious Layout: Open-concept living and dining areas seamlessly connect to a sun-drenched terrace overlooking the private pool and breathtaking sea views.? Gourmet Kitchen: Enjoy eastern mountain vistas from the well-appointed kitchen, perfect for culinary enthusiasts.? Outdoor Oasis: The lush, mature gardens feature fruit trees and a serene backyard patio, ideal for relaxing Mediterranean evenings.? Potential for Expansion: An additional apartment can be created with some renovation, offering versatile living options.? Inviting Interiors: High ceilings throughout the home enhance the sense of space and light.? Located in a peaceful residential area, this villa combines privacy with proximity to local amenities.? Don't miss the opportunity to experience this exceptional property—contact us today to schedule a viewing. We have the keys! Detached Villa, Torremuelle, Costa del Sol. 3 Bedrooms, 2.5 Bathrooms, Built 336 m², Garden/Plot 984 m². Setting: Commercial Area, Village, Close To Shops, Close To Sea, Close To Town, Close To Schools. Orientation: South. Condition: Good. Pool: Private. Climate Control: Air Conditioning. Views: Sea, Mountain, Golf, Panoramic, Garden, Pool. Features: Covered Terrace, Fitted Wardrobes, Near Transport, Private Terrace, Paddle Tennis, Ensuite Bathroom, Barbeque,