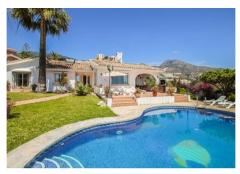

## HOUSE 3 BEDROOMS 2.5 BATHROOMS IN TORREMUELLE

Torremuelle

REF# R5017504 - 1.195.000€

| 3    | 2.5   | 336 m² | 984 m² |
|------|-------|--------|--------|
| Beds | Baths | Built  | Plot   |

Elegant Single-Level Villa with Panoramic Sea Views in Torremuelle Nestled in the tranquil cul-de-sac of Torremuelle, this charming single-level villa offers 3 bedrooms and 2.5 bathrooms, all designed for comfort and style.? Key Features: Spacious Layout: Open-concept living and dining areas seamlessly connect to a sun-drenched terrace overlooking the private pool and breathtaking sea views.? Gourmet Kitchen: Enjoy eastern mountain vistas from the well-appointed kitchen, perfect for culinary enthusiasts.? Outdoor Oasis: The lush, mature gardens feature fruit trees and a serene backyard patio, ideal for relaxing Mediterranean evenings.? Potential for Expansion: An additional apartment can be created with some renovation, offering versatile living options.? Inviting Interiors: High ceilings throughout the home enhance the sense of space and light.? Located in a peaceful residential area, this villa combines privacy with proximity to local amenities.? Don't miss the opportunity to experience this exceptional property—contact us today to schedule a viewing. We have the keys! Detached Villa, Torremuelle, Costa del Sol. 3 Bedrooms, 2.5 Bathrooms, Built 336 m², Garden/Plot 984 m². Setting: Commercial Area, Village, Close To Shops, Close To Sea, Close To Town, Close To Schools. Orientation: South. Condition: Good. Pool: Private. Climate Control: Air Conditioning. Views: Sea, Mountain, Golf, Panoramic, Garden, Pool. Features: Covered Terrace, Fitted Wardrobes, Near Transport, Private Terrace, Paddle Tennis, Ensuite Bathroom, Barbeque,