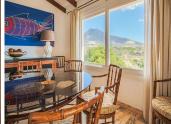

## HOUSE 3 BEDROOMS 2.5 BATHROOMS IN TORREMUELLE

Torremuelle

REF# R5017504 - 1.195.000€

| 3    | 2.5   | 336 m² | 984 m² |
|------|-------|--------|--------|
| Beds | Baths | Built  | Plot   |

Elegant Single-Level Villa with Panoramic Sea Views in Torremuelle Nestled in the tranquil cul-de-sac of Torremuelle, this charming single-level villa offers 3 bedrooms and 2.5 bathrooms, all designed for comfort and style.? Key Features: Spacious Layout: Open-concept living and dining areas seamlessly connect to a sun-drenched terrace overlooking the private pool and breathtaking sea views.? Gourmet Kitchen: Enjoy eastern mountain vistas from the well-appointed kitchen, perfect for culinary enthusiasts.? Outdoor Oasis: The lush, mature gardens feature fruit trees and a serene backyard patio, ideal for relaxing Mediterranean evenings.? Potential for Expansion: An additional apartment can be created with some renovation, offering versatile living options.? Inviting Interiors: High ceilings throughout the home enhance the sense of space and light.? Located in a peaceful residential area, this villa combines privacy with proximity to local amenities.? Don't miss the opportunity to experience this exceptional property—contact us today to schedule a viewing. We have the keys! Detached Villa, Torremuelle, Costa del Sol. 3 Bedrooms, 2.5 Bathrooms, Built 336 m², Garden/Plot 984 m². Setting: Commercial Area, Village, Close To Shops, Close To Sea, Close To Town, Close To Schools. Orientation: South. Condition: Good. Pool: Private. Climate Control: Air Conditioning. Views: Sea, Mountain, Golf, Panoramic, Garden, Pool. Features: Covered Terrace, Fitted Wardrobes, Near Transport, Private Terrace, Paddle Tennis, Ensuite Bathroom, Barbeque,