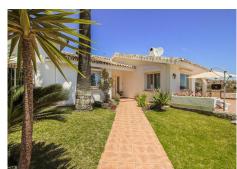

## HOUSE 3 BEDROOMS 2.5 BATHROOMS IN TORREMUELLE

Torremuelle

REF# R5017504 - 1.195.000€

| 3    | 2.5   | 336 m² | 984 m² |
|------|-------|--------|--------|
| Beds | Baths | Built  | Plot   |

Elegant Single-Level Villa with Panoramic Sea Views in Torremuelle Nestled in the tranquil cul-de-sac of Torremuelle, this charming single-level villa offers 3 bedrooms and 2.5 bathrooms, all designed for comfort and style.? Key Features: Spacious Layout: Open-concept living and dining areas seamlessly connect to a sun-drenched terrace overlooking the private pool and breathtaking sea views.? Gourmet Kitchen: Enjoy eastern mountain vistas from the well-appointed kitchen, perfect for culinary enthusiasts.? Outdoor Oasis: The lush, mature gardens feature fruit trees and a serene backyard patio, ideal for relaxing Mediterranean evenings.? Potential for Expansion: An additional apartment can be created with some renovation, offering versatile living options.? Inviting Interiors: High ceilings throughout the home enhance the sense of space and light.? Located in a peaceful residential area, this villa combines privacy with proximity to local amenities.? Don't miss the opportunity to experience this exceptional property—contact us today to schedule a viewing. We have the keys! Detached Villa, Torremuelle, Costa del Sol. 3 Bedrooms, 2.5 Bathrooms, Built 336 m², Garden/Plot 984 m². Setting: Commercial Area, Village, Close To Shops, Close To Sea, Close To Town, Close To Schools. Orientation: South. Condition: Good. Pool: Private. Climate Control: Air Conditioning. Views: Sea, Mountain, Golf, Panoramic, Garden, Pool. Features: Covered Terrace, Fitted Wardrobes, Near Transport, Private Terrace, Paddle Tennis, Ensuite Bathroom, Barbeque,