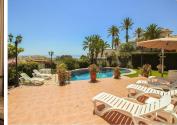

## HOUSE 3 BEDROOMS 2.5 BATHROOMS IN TORREMUELLE

Torremuelle

REF# R5017504 - 1.195.000€

| 3    | 2.5   | 336 m² | 984 m² |
|------|-------|--------|--------|
| Beds | Baths | Built  | Plot   |

Elegant Single-Level Villa with Panoramic Sea Views in Torremuelle Nestled in the tranquil cul-de-sac of Torremuelle, this charming single-level villa offers 3 bedrooms and 2.5 bathrooms, all designed for comfort and style.? Key Features: Spacious Layout: Open-concept living and dining areas seamlessly connect to a sun-drenched terrace overlooking the private pool and breathtaking sea views.? Gourmet Kitchen: Enjoy eastern mountain vistas from the well-appointed kitchen, perfect for culinary enthusiasts.? Outdoor Oasis: The lush, mature gardens feature fruit trees and a serene backyard patio, ideal for relaxing Mediterranean evenings.? Potential for Expansion: An additional apartment can be created with some renovation, offering versatile living options.? Inviting Interiors: High ceilings throughout the home enhance the sense of space and light.? Located in a peaceful residential area, this villa combines privacy with proximity to local amenities.? Don't miss the opportunity to experience this exceptional property—contact us today to schedule a viewing. We have the keys! Detached Villa, Torremuelle, Costa del Sol. 3 Bedrooms, 2.5 Bathrooms, Built 336 m², Garden/Plot 984 m². Setting: Commercial Area, Village, Close To Shops, Close To Sea, Close To Town, Close To Schools. Orientation: South. Condition: Good. Pool: Private. Climate Control: Air Conditioning. Views: Sea, Mountain, Golf, Panoramic, Garden, Pool. Features: Covered Terrace, Fitted Wardrobes, Near Transport, Private Terrace, Paddle Tennis, Ensuite Bathroom, Barbeque,