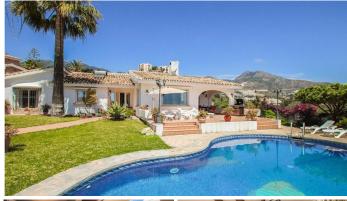

## HOUSE 3 BEDROOMS 2.5 BATHROOMS IN TORREMUELLE

Torremuelle

REF# R5017504 - 1.195.000€

| 3    | 2.5   | 336 m² | 984 m² |
|------|-------|--------|--------|
| Beds | Baths | Built  | Plot   |

Elegant Single-Level Villa with Panoramic Sea Views in Torremuelle Nestled in the tranquil cul-de-sac of Torremuelle, this charming single-level villa offers 3 bedrooms and 2.5 bathrooms, all designed for comfort and style.? Key Features: Spacious Layout: Open-concept living and dining areas seamlessly connect to a sun-drenched terrace overlooking the private pool and breathtaking sea views.? Gourmet Kitchen: Enjoy eastern mountain vistas from the well-appointed kitchen, perfect for culinary enthusiasts.? Outdoor Oasis: The lush, mature gardens feature fruit trees and a serene backyard patio, ideal for relaxing Mediterranean evenings.? Potential for Expansion: An additional apartment can be created with some renovation, offering versatile living options.? Inviting Interiors: High ceilings throughout the home enhance the sense of space and light.? Located in a peaceful residential area, this villa combines privacy with proximity to local amenities.? Don't miss the opportunity to experience this exceptional property—contact us today to schedule a viewing. We have the keys! Detached Villa, Torremuelle, Costa del Sol. 3 Bedrooms, 2.5 Bathrooms, Built 336 m², Garden/Plot 984 m². Setting: Commercial Area, Village, Close To Shops, Close To Sea, Close To Town, Close To Schools. Orientation: South. Condition: Good. Pool: Private. Climate Control: Air Conditioning. Views: Sea, Mountain, Golf, Panoramic, Garden, Pool. Features: Covered Terrace, Fitted Wardrobes, Near Transport, Private Terrace, Paddle Tennis, Ensuite Bathroom, Barbeque,