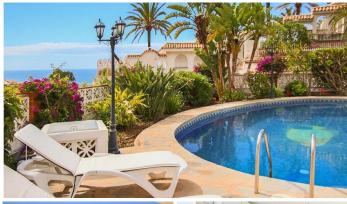

## HOUSE 3 BEDROOMS 2.5 BATHROOMS IN TORREMUELLE

Torremuelle

REF# R5017504 - 1.195.000€

| 3    | 2.5   | 336 m² | 984 m² |
|------|-------|--------|--------|
| Beds | Baths | Built  | Plot   |

Elegant Single-Level Villa with Panoramic Sea Views in Torremuelle Nestled in the tranquil cul-de-sac of Torremuelle, this charming single-level villa offers 3 bedrooms and 2.5 bathrooms, all designed for comfort and style.? Key Features: Spacious Layout: Open-concept living and dining areas seamlessly connect to a sun-drenched terrace overlooking the private pool and breathtaking sea views.? Gourmet Kitchen: Enjoy eastern mountain vistas from the well-appointed kitchen, perfect for culinary enthusiasts.? Outdoor Oasis: The lush, mature gardens feature fruit trees and a serene backyard patio, ideal for relaxing Mediterranean evenings.? Potential for Expansion: An additional apartment can be created with some renovation, offering versatile living options.? Inviting Interiors: High ceilings throughout the home enhance the sense of space and light.? Located in a peaceful residential area, this villa combines privacy with proximity to local amenities.? Don't miss the opportunity to experience this exceptional property—contact us today to schedule a viewing. We have the keys! Detached Villa, Torremuelle, Costa del Sol. 3 Bedrooms, 2.5 Bathrooms, Built 336 m², Garden/Plot 984 m². Setting: Commercial Area, Village, Close To Shops, Close To Sea, Close To Town, Close To Schools. Orientation: South. Condition: Good. Pool: Private. Climate Control: Air Conditioning. Views: Sea, Mountain, Golf, Panoramic, Garden, Pool. Features: Covered Terrace, Fitted Wardrobes, Near Transport, Private Terrace, Paddle Tennis, Ensuite Bathroom, Barbeque,