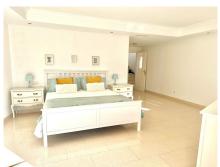

## REF# R5017267 - 559.000€

| 4    | 2     | 340 m² | 20 m <sup>2</sup> |
|------|-------|--------|-------------------|
| Beds | Baths | Built  | Terrace           |

Detached house, ready to move in, with 4 bedrooms, located in the centre of Ojén, Málaga (Costa del Sol), with shops and a bakery nearby, and just a 15-minute drive from Marbella! On the ground floor, there is a commercial space that can easily be converted into a private garage. On the first floor, you'll find a spacious and bright living/dining room with a fireplace and large south-facing balconies – perfect for family gatherings. The recently renovated kitchen is fully equipped with a ceramic hob, oven, microwave, American fridge, and plenty of storage cabinets. On the same floor, there is a complete bathroom with shower and a room with built-in wardrobes. On the second floor, you'll find the large master bedroom, southfacing, with an integrated dressing area. There are also two additional bedrooms, both with built-in wardrobes. The bathroom on this floor is very spacious, featuring a shower, bathtub, double sink with generous built-in storage, and a large mirror. The attic offers a storage area and laundry room. From here, there is access to the sunny terrace with sea and mountain views.