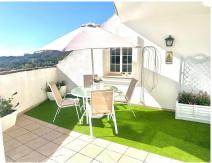

## REF# R5017267 - 559.000€

| 4    | 2     | 340 m² | 20 m <sup>2</sup> |
|------|-------|--------|-------------------|
| Beds | Baths | Built  | Terrace           |

Detached house, ready to move in, with 4 bedrooms, located in the centre of Ojén, Málaga (Costa del Sol), with shops and a bakery nearby, and just a 15-minute drive from Marbella! On the ground floor, there is a commercial space that can easily be converted into a private garage. On the first floor, you'll find a spacious and bright living/dining room with a fireplace and large south-facing balconies – perfect for family gatherings. The recently renovated kitchen is fully equipped with a ceramic hob, oven, microwave, American fridge, and plenty of storage cabinets. On the same floor, there is a complete bathroom with shower and a room with built-in wardrobes. On the second floor, you'll find the large master bedroom, southfacing, with an integrated dressing area. There are also two additional bedrooms, both with built-in wardrobes. The bathroom on this floor is very spacious, featuring a shower, bathtub, double sink with generous built-in storage, and a large mirror. The attic offers a storage area and laundry room. From here, there is access to the sunny terrace with sea and mountain views.