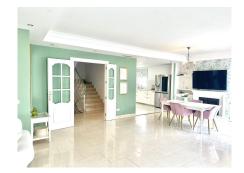

## REF# R5017267 - 559.000€

| 4    | 2     | 340 m² | 20 m <sup>2</sup> |
|------|-------|--------|-------------------|
| Beds | Baths | Built  | Terrace           |

Detached house, ready to move in, with 4 bedrooms, located in the centre of Ojén, Málaga (Costa del Sol), with shops and a bakery nearby, and just a 15-minute drive from Marbella! On the ground floor, there is a commercial space that can easily be converted into a private garage. On the first floor, you'll find a spacious and bright living/dining room with a fireplace and large south-facing balconies – perfect for family gatherings. The recently renovated kitchen is fully equipped with a ceramic hob, oven, microwave, American fridge, and plenty of storage cabinets. On the same floor, there is a complete bathroom with shower and a room with built-in wardrobes. On the second floor, you'll find the large master bedroom, southfacing, with an integrated dressing area. There are also two additional bedrooms, both with built-in wardrobes. The bathroom on this floor is very spacious, featuring a shower, bathtub, double sink with generous built-in storage, and a large mirror. The attic offers a storage area and laundry room. From here, there is access to the sunny terrace with sea and mountain views.