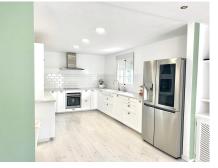

## REF# R5017267 - 559.000€

| 4    | 2     | 340 m² | 20 m <sup>2</sup> |
|------|-------|--------|-------------------|
| Beds | Baths | Built  | Terrace           |

Detached house, ready to move in, with 4 bedrooms, located in the centre of Ojén, Málaga (Costa del Sol), with shops and a bakery nearby, and just a 15-minute drive from Marbella! On the ground floor, there is a commercial space that can easily be converted into a private garage. On the first floor, you'll find a spacious and bright living/dining room with a fireplace and large south-facing balconies – perfect for family gatherings. The recently renovated kitchen is fully equipped with a ceramic hob, oven, microwave, American fridge, and plenty of storage cabinets. On the same floor, there is a complete bathroom with shower and a room with built-in wardrobes. On the second floor, you'll find the large master bedroom, southfacing, with an integrated dressing area. There are also two additional bedrooms, both with built-in wardrobes. The bathroom on this floor is very spacious, featuring a shower, bathtub, double sink with generous built-in storage, and a large mirror. The attic offers a storage area and laundry room. From here, there is access to the sunny terrace with sea and mountain views.