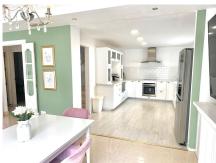

## REF# R5017267 - 559.000€

| 4    | 2     | 340 m² | 20 m <sup>2</sup> |
|------|-------|--------|-------------------|
| Beds | Baths | Built  | Terrace           |

Detached house, ready to move in, with 4 bedrooms, located in the centre of Ojén, Málaga (Costa del Sol), with shops and a bakery nearby, and just a 15-minute drive from Marbella! On the ground floor, there is a commercial space that can easily be converted into a private garage. On the first floor, you'll find a spacious and bright living/dining room with a fireplace and large south-facing balconies – perfect for family gatherings. The recently renovated kitchen is fully equipped with a ceramic hob, oven, microwave, American fridge, and plenty of storage cabinets. On the same floor, there is a complete bathroom with shower and a room with built-in wardrobes. On the second floor, you'll find the large master bedroom, southfacing, with an integrated dressing area. There are also two additional bedrooms, both with built-in wardrobes. The bathroom on this floor is very spacious, featuring a shower, bathtub, double sink with generous built-in storage, and a large mirror. The attic offers a storage area and laundry room. From here, there is access to the sunny terrace with sea and mountain views.