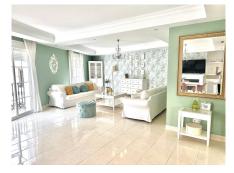

## REF# R5017267 - 559.000€

| 4    | 2     | 340 m² | 20 m <sup>2</sup> |
|------|-------|--------|-------------------|
| Beds | Baths | Built  | Terrace           |

Detached house, ready to move in, with 4 bedrooms, located in the centre of Ojén, Málaga (Costa del Sol), with shops and a bakery nearby, and just a 15-minute drive from Marbella! On the ground floor, there is a commercial space that can easily be converted into a private garage. On the first floor, you'll find a spacious and bright living/dining room with a fireplace and large south-facing balconies – perfect for family gatherings. The recently renovated kitchen is fully equipped with a ceramic hob, oven, microwave, American fridge, and plenty of storage cabinets. On the same floor, there is a complete bathroom with shower and a room with built-in wardrobes. On the second floor, you'll find the large master bedroom, southfacing, with an integrated dressing area. There are also two additional bedrooms, both with built-in wardrobes. The bathroom on this floor is very spacious, featuring a shower, bathtub, double sink with generous built-in storage, and a large mirror. The attic offers a storage area and laundry room. From here, there is access to the sunny terrace with sea and mountain views.