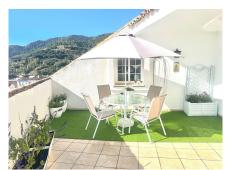

## REF# R5017267 - 559.000€

| 4    | 2     | 340 m² | 20 m <sup>2</sup> |
|------|-------|--------|-------------------|
| Beds | Baths | Built  | Terrace           |

Detached house, ready to move in, with 4 bedrooms, located in the centre of Ojén, Málaga (Costa del Sol), with shops and a bakery nearby, and just a 15-minute drive from Marbella! On the ground floor, there is a commercial space that can easily be converted into a private garage. On the first floor, you'll find a spacious and bright living/dining room with a fireplace and large south-facing balconies – perfect for family gatherings. The recently renovated kitchen is fully equipped with a ceramic hob, oven, microwave, American fridge, and plenty of storage cabinets. On the same floor, there is a complete bathroom with shower and a room with built-in wardrobes. On the second floor, you'll find the large master bedroom, southfacing, with an integrated dressing area. There are also two additional bedrooms, both with built-in wardrobes. The bathroom on this floor is very spacious, featuring a shower, bathtub, double sink with generous built-in storage, and a large mirror. The attic offers a storage area and laundry room. From here, there is access to the sunny terrace with sea and mountain views.