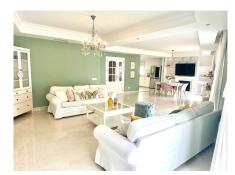

## REF# R5017267 - 559.000€

| 4    | 2     | 340 m² | 20 m <sup>2</sup> |
|------|-------|--------|-------------------|
| Beds | Baths | Built  | Terrace           |

Detached house, ready to move in, with 4 bedrooms, located in the centre of Ojén, Málaga (Costa del Sol), with shops and a bakery nearby, and just a 15-minute drive from Marbella! On the ground floor, there is a commercial space that can easily be converted into a private garage. On the first floor, you'll find a spacious and bright living/dining room with a fireplace and large south-facing balconies – perfect for family gatherings. The recently renovated kitchen is fully equipped with a ceramic hob, oven, microwave, American fridge, and plenty of storage cabinets. On the same floor, there is a complete bathroom with shower and a room with built-in wardrobes. On the second floor, you'll find the large master bedroom, southfacing, with an integrated dressing area. There are also two additional bedrooms, both with built-in wardrobes. The bathroom on this floor is very spacious, featuring a shower, bathtub, double sink with generous built-in storage, and a large mirror. The attic offers a storage area and laundry room. From here, there is access to the sunny terrace with sea and mountain views.