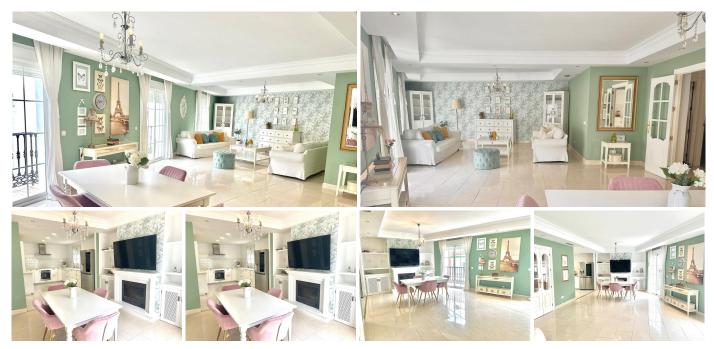

## REF# R5017267 - 559.000€

| 4    | 2     | 340 m² | 20 m <sup>2</sup> |
|------|-------|--------|-------------------|
| Beds | Baths | Built  | Terrace           |

Detached house, ready to move in, with 4 bedrooms, located in the centre of Ojén, Málaga (Costa del Sol), with shops and a bakery nearby, and just a 15-minute drive from Marbella! On the ground floor, there is a commercial space that can easily be converted into a private garage. On the first floor, you'll find a spacious and bright living/dining room with a fireplace and large south-facing balconies – perfect for family gatherings. The recently renovated kitchen is fully equipped with a ceramic hob, oven, microwave, American fridge, and plenty of storage cabinets. On the same floor, there is a complete bathroom with shower and a room with built-in wardrobes. On the second floor, you'll find the large master bedroom, southfacing, with an integrated dressing area. There are also two additional bedrooms, both with built-in wardrobes. The bathroom on this floor is very spacious, featuring a shower, bathtub, double sink with generous built-in storage, and a large mirror. The attic offers a storage area and laundry room. From here, there is access to the sunny terrace with sea and mountain views.