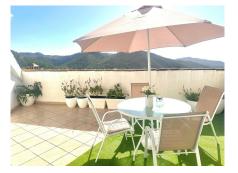

## REF# R5017267 - 559.000€

| 4    | 2     | 340 m² | 20 m <sup>2</sup> |
|------|-------|--------|-------------------|
| Beds | Baths | Built  | Terrace           |

Detached house, ready to move in, with 4 bedrooms, located in the centre of Ojén, Málaga (Costa del Sol), with shops and a bakery nearby, and just a 15-minute drive from Marbella! On the ground floor, there is a commercial space that can easily be converted into a private garage. On the first floor, you'll find a spacious and bright living/dining room with a fireplace and large south-facing balconies – perfect for family gatherings. The recently renovated kitchen is fully equipped with a ceramic hob, oven, microwave, American fridge, and plenty of storage cabinets. On the same floor, there is a complete bathroom with shower and a room with built-in wardrobes. On the second floor, you'll find the large master bedroom, southfacing, with an integrated dressing area. There are also two additional bedrooms, both with built-in wardrobes. The bathroom on this floor is very spacious, featuring a shower, bathtub, double sink with generous built-in storage, and a large mirror. The attic offers a storage area and laundry room. From here, there is access to the sunny terrace with sea and mountain views.