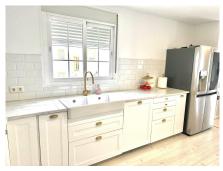

## REF# R5017267 - 559.000€

| 4    | 2     | 340 m² | 20 m <sup>2</sup> |
|------|-------|--------|-------------------|
| Beds | Baths | Built  | Terrace           |

Detached house, ready to move in, with 4 bedrooms, located in the centre of Ojén, Málaga (Costa del Sol), with shops and a bakery nearby, and just a 15-minute drive from Marbella! On the ground floor, there is a commercial space that can easily be converted into a private garage. On the first floor, you'll find a spacious and bright living/dining room with a fireplace and large south-facing balconies – perfect for family gatherings. The recently renovated kitchen is fully equipped with a ceramic hob, oven, microwave, American fridge, and plenty of storage cabinets. On the same floor, there is a complete bathroom with shower and a room with built-in wardrobes. On the second floor, you'll find the large master bedroom, southfacing, with an integrated dressing area. There are also two additional bedrooms, both with built-in wardrobes. The bathroom on this floor is very spacious, featuring a shower, bathtub, double sink with generous built-in storage, and a large mirror. The attic offers a storage area and laundry room. From here, there is access to the sunny terrace with sea and mountain views.