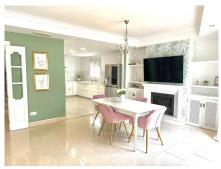

## REF# R5017267 - 559.000€

| 4    | 2     | 340 m² | 20 m <sup>2</sup> |
|------|-------|--------|-------------------|
| Beds | Baths | Built  | Terrace           |

Detached house, ready to move in, with 4 bedrooms, located in the centre of Ojén, Málaga (Costa del Sol), with shops and a bakery nearby, and just a 15-minute drive from Marbella! On the ground floor, there is a commercial space that can easily be converted into a private garage. On the first floor, you'll find a spacious and bright living/dining room with a fireplace and large south-facing balconies – perfect for family gatherings. The recently renovated kitchen is fully equipped with a ceramic hob, oven, microwave, American fridge, and plenty of storage cabinets. On the same floor, there is a complete bathroom with shower and a room with built-in wardrobes. On the second floor, you'll find the large master bedroom, southfacing, with an integrated dressing area. There are also two additional bedrooms, both with built-in wardrobes. The bathroom on this floor is very spacious, featuring a shower, bathtub, double sink with generous built-in storage, and a large mirror. The attic offers a storage area and laundry room. From here, there is access to the sunny terrace with sea and mountain views.