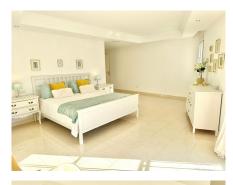

## REF# R5017267 - 559.000€

| 4    | 2     | 340 m² | 20 m <sup>2</sup> |
|------|-------|--------|-------------------|
| Beds | Baths | Built  | Terrace           |

Detached house, ready to move in, with 4 bedrooms, located in the centre of Ojén, Málaga (Costa del Sol), with shops and a bakery nearby, and just a 15-minute drive from Marbella! On the ground floor, there is a commercial space that can easily be converted into a private garage. On the first floor, you'll find a spacious and bright living/dining room with a fireplace and large south-facing balconies – perfect for family gatherings. The recently renovated kitchen is fully equipped with a ceramic hob, oven, microwave, American fridge, and plenty of storage cabinets. On the same floor, there is a complete bathroom with shower and a room with built-in wardrobes. On the second floor, you'll find the large master bedroom, southfacing, with an integrated dressing area. There are also two additional bedrooms, both with built-in wardrobes. The bathroom on this floor is very spacious, featuring a shower, bathtub, double sink with generous built-in storage, and a large mirror. The attic offers a storage area and laundry room. From here, there is access to the sunny terrace with sea and mountain views.