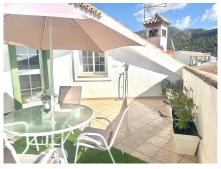

## REF# R5017267 - 559.000€

| 4    | 2     | 340 m² | 20 m <sup>2</sup> |
|------|-------|--------|-------------------|
| Beds | Baths | Built  | Terrace           |

Detached house, ready to move in, with 4 bedrooms, located in the centre of Ojén, Málaga (Costa del Sol), with shops and a bakery nearby, and just a 15-minute drive from Marbella! On the ground floor, there is a commercial space that can easily be converted into a private garage. On the first floor, you'll find a spacious and bright living/dining room with a fireplace and large south-facing balconies – perfect for family gatherings. The recently renovated kitchen is fully equipped with a ceramic hob, oven, microwave, American fridge, and plenty of storage cabinets. On the same floor, there is a complete bathroom with shower and a room with built-in wardrobes. On the second floor, you'll find the large master bedroom, southfacing, with an integrated dressing area. There are also two additional bedrooms, both with built-in wardrobes. The bathroom on this floor is very spacious, featuring a shower, bathtub, double sink with generous built-in storage, and a large mirror. The attic offers a storage area and laundry room. From here, there is access to the sunny terrace with sea and mountain views.