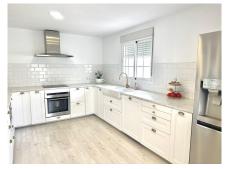

## REF# R5017267 - 559.000€

| 4    | 2     | 340 m² | 20 m <sup>2</sup> |
|------|-------|--------|-------------------|
| Beds | Baths | Built  | Terrace           |

Detached house, ready to move in, with 4 bedrooms, located in the centre of Ojén, Málaga (Costa del Sol), with shops and a bakery nearby, and just a 15-minute drive from Marbella! On the ground floor, there is a commercial space that can easily be converted into a private garage. On the first floor, you'll find a spacious and bright living/dining room with a fireplace and large south-facing balconies – perfect for family gatherings. The recently renovated kitchen is fully equipped with a ceramic hob, oven, microwave, American fridge, and plenty of storage cabinets. On the same floor, there is a complete bathroom with shower and a room with built-in wardrobes. On the second floor, you'll find the large master bedroom, southfacing, with an integrated dressing area. There are also two additional bedrooms, both with built-in wardrobes. The bathroom on this floor is very spacious, featuring a shower, bathtub, double sink with generous built-in storage, and a large mirror. The attic offers a storage area and laundry room. From here, there is access to the sunny terrace with sea and mountain views.