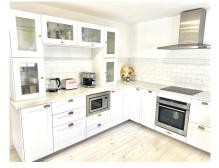

## REF# R5017267 - 559.000€

| 4    | 2     | 340 m² | 20 m <sup>2</sup> |
|------|-------|--------|-------------------|
| Beds | Baths | Built  | Terrace           |

Detached house, ready to move in, with 4 bedrooms, located in the centre of Ojén, Málaga (Costa del Sol), with shops and a bakery nearby, and just a 15-minute drive from Marbella! On the ground floor, there is a commercial space that can easily be converted into a private garage. On the first floor, you'll find a spacious and bright living/dining room with a fireplace and large south-facing balconies – perfect for family gatherings. The recently renovated kitchen is fully equipped with a ceramic hob, oven, microwave, American fridge, and plenty of storage cabinets. On the same floor, there is a complete bathroom with shower and a room with built-in wardrobes. On the second floor, you'll find the large master bedroom, southfacing, with an integrated dressing area. There are also two additional bedrooms, both with built-in wardrobes. The bathroom on this floor is very spacious, featuring a shower, bathtub, double sink with generous built-in storage, and a large mirror. The attic offers a storage area and laundry room. From here, there is access to the sunny terrace with sea and mountain views.