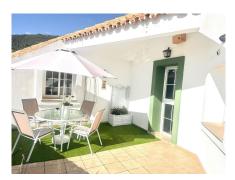

## REF# R5017267 - 559.000€

| 4    | 2     | 340 m² | 20 m <sup>2</sup> |
|------|-------|--------|-------------------|
| Beds | Baths | Built  | Terrace           |

Detached house, ready to move in, with 4 bedrooms, located in the centre of Ojén, Málaga (Costa del Sol), with shops and a bakery nearby, and just a 15-minute drive from Marbella! On the ground floor, there is a commercial space that can easily be converted into a private garage. On the first floor, you'll find a spacious and bright living/dining room with a fireplace and large south-facing balconies – perfect for family gatherings. The recently renovated kitchen is fully equipped with a ceramic hob, oven, microwave, American fridge, and plenty of storage cabinets. On the same floor, there is a complete bathroom with shower and a room with built-in wardrobes. On the second floor, you'll find the large master bedroom, southfacing, with an integrated dressing area. There are also two additional bedrooms, both with built-in wardrobes. The bathroom on this floor is very spacious, featuring a shower, bathtub, double sink with generous built-in storage, and a large mirror. The attic offers a storage area and laundry room. From here, there is access to the sunny terrace with sea and mountain views.