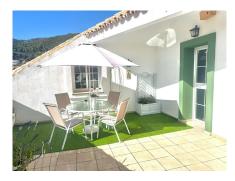

## REF# R5017267 - 559.000€

| 4    | 2     | 340 m² | 20 m <sup>2</sup> |
|------|-------|--------|-------------------|
| Beds | Baths | Built  | Terrace           |

Detached house, ready to move in, with 4 bedrooms, located in the centre of Ojén, Málaga (Costa del Sol), with shops and a bakery nearby, and just a 15-minute drive from Marbella! On the ground floor, there is a commercial space that can easily be converted into a private garage. On the first floor, you'll find a spacious and bright living/dining room with a fireplace and large south-facing balconies – perfect for family gatherings. The recently renovated kitchen is fully equipped with a ceramic hob, oven, microwave, American fridge, and plenty of storage cabinets. On the same floor, there is a complete bathroom with shower and a room with built-in wardrobes. On the second floor, you'll find the large master bedroom, southfacing, with an integrated dressing area. There are also two additional bedrooms, both with built-in wardrobes. The bathroom on this floor is very spacious, featuring a shower, bathtub, double sink with generous built-in storage, and a large mirror. The attic offers a storage area and laundry room. From here, there is access to the sunny terrace with sea and mountain views.