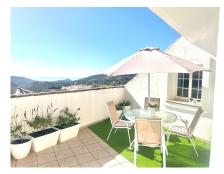

## REF# R5017267 - 559.000€

| 4    | 2     | 340 m² | 20 m <sup>2</sup> |
|------|-------|--------|-------------------|
| Beds | Baths | Built  | Terrace           |

Detached house, ready to move in, with 4 bedrooms, located in the centre of Ojén, Málaga (Costa del Sol), with shops and a bakery nearby, and just a 15-minute drive from Marbella! On the ground floor, there is a commercial space that can easily be converted into a private garage. On the first floor, you'll find a spacious and bright living/dining room with a fireplace and large south-facing balconies – perfect for family gatherings. The recently renovated kitchen is fully equipped with a ceramic hob, oven, microwave, American fridge, and plenty of storage cabinets. On the same floor, there is a complete bathroom with shower and a room with built-in wardrobes. On the second floor, you'll find the large master bedroom, southfacing, with an integrated dressing area. There are also two additional bedrooms, both with built-in wardrobes. The bathroom on this floor is very spacious, featuring a shower, bathtub, double sink with generous built-in storage, and a large mirror. The attic offers a storage area and laundry room. From here, there is access to the sunny terrace with sea and mountain views.