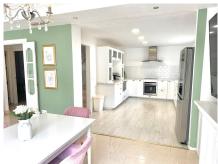

## REF# R5017267 - 559.000€

| 4    | 2     | 340 m² | 20 m <sup>2</sup> |
|------|-------|--------|-------------------|
| Beds | Baths | Built  | Terrace           |

Detached house, ready to move in, with 4 bedrooms, located in the centre of Ojén, Málaga (Costa del Sol), with shops and a bakery nearby, and just a 15-minute drive from Marbella! On the ground floor, there is a commercial space that can easily be converted into a private garage. On the first floor, you'll find a spacious and bright living/dining room with a fireplace and large south-facing balconies – perfect for family gatherings. The recently renovated kitchen is fully equipped with a ceramic hob, oven, microwave, American fridge, and plenty of storage cabinets. On the same floor, there is a complete bathroom with shower and a room with built-in wardrobes. On the second floor, you'll find the large master bedroom, southfacing, with an integrated dressing area. There are also two additional bedrooms, both with built-in wardrobes. The bathroom on this floor is very spacious, featuring a shower, bathtub, double sink with generous built-in storage, and a large mirror. The attic offers a storage area and laundry room. From here, there is access to the sunny terrace with sea and mountain views.