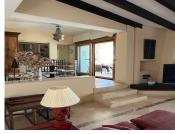

Middle Floor Apartment, Puerto Banús, Costa del Sol. 2 Bedrooms, 2 Bathrooms, Built 144 m², Terrace 10 m². Setting: Beachfront, Town, Commercial Area, Beachside, Port, Close To Shops, Close To Sea, Close To Town. Orientation: South. Condition: Renovation Required. Climate Control: Air Conditioning. Views: Sea, Mountain, Beach, Port. Features: Covered Terrace, Private Terrace. Furniture: Fully Furnished. Kitchen: Fully Fitted. Security: Gated Complex, Alarm System, 24 Hour Security. Parking: Garage, Communal. Category: Beachfront.