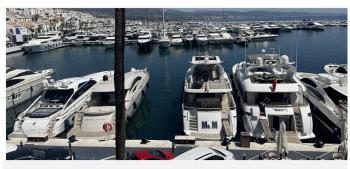

Middle Floor Apartment, Puerto Banús, Costa del Sol. 2 Bedrooms, 2 Bathrooms, Built 144 m², Terrace 10 m². Setting: Beachfront, Town, Commercial Area, Beachside, Port, Close To Shops, Close To Sea, Close To Town. Orientation: South. Condition: Renovation Required. Climate Control: Air Conditioning. Views: Sea, Mountain, Beach, Port. Features: Covered Terrace, Private Terrace. Furniture: Fully Furnished. Kitchen: Fully Fitted. Security: Gated Complex, Alarm System, 24 Hour Security. Parking: Garage, Communal. Category: Beachfront.