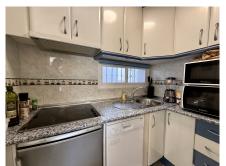

## REF# R5016310 - 280.000€

| 2    | 1     | 70 m <sup>2</sup> | 10 m <sup>2</sup> |
|------|-------|-------------------|-------------------|
| Beds | Baths | Built             | Terrace           |

Charming Ground Floor Apartment in La Cartuja, Calahonda – Costa del Sol This well-presented ground floor apartment is located in the desirable urbanisation of La Cartuja in Calahonda, offering an ideal blend of comfort, convenience, and lifestyle. With two bedrooms and one bathroom, the property spans 70 m² of internal living space, complemented by a 10 m² private terrace perfect for relaxing or dining outdoors. Situated frontline to a golf course, the apartment is also just minutes away from shops, the sea, and the town centre, making it ideal for both permanent living and holiday getaways. Its south-facing orientation ensures plenty of natural light throughout the day. The apartment is in good condition and enjoys beautiful panoramic views of the sea and surrounding gardens. Residents have access to a communal swimming pool, and the property is equipped with air conditioning for both hot and cold climates, ensuring comfort year-round. Inside, you'll find tasteful features such as marble flooring, double-glazed windows, and fiber optic internet. The layout includes a covered terrace, fitted wardrobes, a utility room, and a separate storage area. Furniture is optional, giving buyers the chance to move in immediately or add their personal touch. The kitchen is fully fitted with modern appliances, ready for use. Located within a secure gated complex, the property also includes communal parking for residents. This charming apartment offers an excellent opportunity for anyone seeking a coastal retreat, investment property, or low-maintenance home