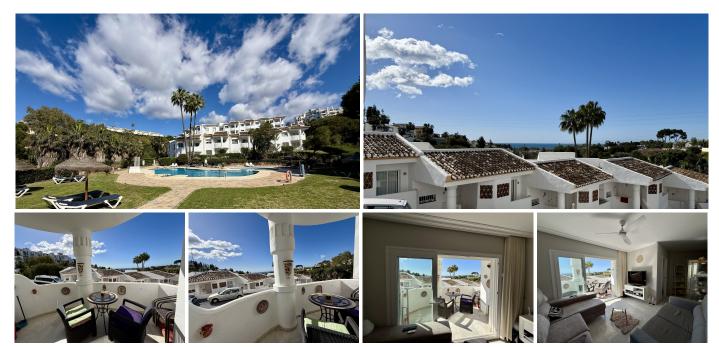

## REF# R5016310 - 280.000€

| 2    | 1     | 70 m <sup>2</sup> | 10 m <sup>2</sup> |
|------|-------|-------------------|-------------------|
| Beds | Baths | Built             | Terrace           |

Charming Ground Floor Apartment in La Cartuja, Calahonda – Costa del Sol This well-presented ground floor apartment is located in the desirable urbanisation of La Cartuja in Calahonda, offering an ideal blend of comfort, convenience, and lifestyle. With two bedrooms and one bathroom, the property spans 70 m² of internal living space, complemented by a 10 m² private terrace perfect for relaxing or dining outdoors. Situated frontline to a golf course, the apartment is also just minutes away from shops, the sea, and the town centre, making it ideal for both permanent living and holiday getaways. Its south-facing orientation ensures plenty of natural light throughout the day. The apartment is in good condition and enjoys beautiful panoramic views of the sea and surrounding gardens. Residents have access to a communal swimming pool, and the property is equipped with air conditioning for both hot and cold climates, ensuring comfort year-round. Inside, you'll find tasteful features such as marble flooring, double-glazed windows, and fiber optic internet. The layout includes a covered terrace, fitted wardrobes, a utility room, and a separate storage area. Furniture is optional, giving buyers the chance to move in immediately or add their personal touch. The kitchen is fully fitted with modern appliances, ready for use. Located within a secure gated complex, the property also includes communal parking for residents. This charming apartment offers an excellent opportunity for anyone seeking a coastal retreat, investment property, or low-maintenance home