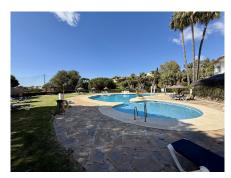

## REF# R5016310 - 280.000€

| 2    | 1     | 70 m <sup>2</sup> | 10 m <sup>2</sup> |
|------|-------|-------------------|-------------------|
| Beds | Baths | Built             | Terrace           |

Charming Ground Floor Apartment in La Cartuja, Calahonda – Costa del Sol This well-presented ground floor apartment is located in the desirable urbanisation of La Cartuja in Calahonda, offering an ideal blend of comfort, convenience, and lifestyle. With two bedrooms and one bathroom, the property spans 70 m² of internal living space, complemented by a 10 m² private terrace perfect for relaxing or dining outdoors. Situated frontline to a golf course, the apartment is also just minutes away from shops, the sea, and the town centre, making it ideal for both permanent living and holiday getaways. Its south-facing orientation ensures plenty of natural light throughout the day. The apartment is in good condition and enjoys beautiful panoramic views of the sea and surrounding gardens. Residents have access to a communal swimming pool, and the property is equipped with air conditioning for both hot and cold climates, ensuring comfort year-round. Inside, you'll find tasteful features such as marble flooring, double-glazed windows, and fiber optic internet. The layout includes a covered terrace, fitted wardrobes, a utility room, and a separate storage area. Furniture is optional, giving buyers the chance to move in immediately or add their personal touch. The kitchen is fully fitted with modern appliances, ready for use. Located within a secure gated complex, the property also includes communal parking for residents. This charming apartment offers an excellent opportunity for anyone seeking a coastal retreat, investment property, or low-maintenance home