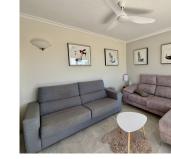

## REF# R5016310 - 280.000€

| 2    | 1     | 70 m <sup>2</sup> | 10 m <sup>2</sup> |
|------|-------|-------------------|-------------------|
| Beds | Baths | Built             | Terrace           |

Charming Ground Floor Apartment in La Cartuja, Calahonda – Costa del Sol This well-presented ground floor apartment is located in the desirable urbanisation of La Cartuja in Calahonda, offering an ideal blend of comfort, convenience, and lifestyle. With two bedrooms and one bathroom, the property spans 70 m² of internal living space, complemented by a 10 m² private terrace perfect for relaxing or dining outdoors. Situated frontline to a golf course, the apartment is also just minutes away from shops, the sea, and the town centre, making it ideal for both permanent living and holiday getaways. Its south-facing orientation ensures plenty of natural light throughout the day. The apartment is in good condition and enjoys beautiful panoramic views of the sea and surrounding gardens. Residents have access to a communal swimming pool, and the property is equipped with air conditioning for both hot and cold climates, ensuring comfort year-round. Inside, you'll find tasteful features such as marble flooring, double-glazed windows, and fiber optic internet. The layout includes a covered terrace, fitted wardrobes, a utility room, and a separate storage area. Furniture is optional, giving buyers the chance to move in immediately or add their personal touch. The kitchen is fully fitted with modern appliances, ready for use. Located within a secure gated complex, the property also includes communal parking for residents. This charming apartment offers an excellent opportunity for anyone seeking a coastal retreat, investment property, or low-maintenance home