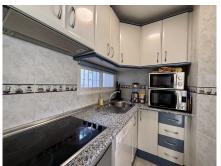

## REF# R5016310 - 280.000€

| 2    | 1     | 70 m <sup>2</sup> | 10 m <sup>2</sup> |
|------|-------|-------------------|-------------------|
| Beds | Baths | Built             | Terrace           |

Charming Ground Floor Apartment in La Cartuja, Calahonda – Costa del Sol This well-presented ground floor apartment is located in the desirable urbanisation of La Cartuja in Calahonda, offering an ideal blend of comfort, convenience, and lifestyle. With two bedrooms and one bathroom, the property spans 70 m² of internal living space, complemented by a 10 m² private terrace perfect for relaxing or dining outdoors. Situated frontline to a golf course, the apartment is also just minutes away from shops, the sea, and the town centre, making it ideal for both permanent living and holiday getaways. Its south-facing orientation ensures plenty of natural light throughout the day. The apartment is in good condition and enjoys beautiful panoramic views of the sea and surrounding gardens. Residents have access to a communal swimming pool, and the property is equipped with air conditioning for both hot and cold climates, ensuring comfort year-round. Inside, you'll find tasteful features such as marble flooring, double-glazed windows, and fiber optic internet. The layout includes a covered terrace, fitted wardrobes, a utility room, and a separate storage area. Furniture is optional, giving buyers the chance to move in immediately or add their personal touch. The kitchen is fully fitted with modern appliances, ready for use. Located within a secure gated complex, the property also includes communal parking for residents. This charming apartment offers an excellent opportunity for anyone seeking a coastal retreat, investment property, or low-maintenance home