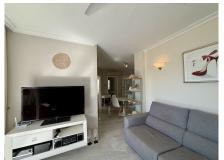

## REF# R5016310 - 280.000€

| 2    | 1     | 70 m <sup>2</sup> | 10 m <sup>2</sup> |
|------|-------|-------------------|-------------------|
| Beds | Baths | Built             | Terrace           |

Charming Ground Floor Apartment in La Cartuja, Calahonda – Costa del Sol This well-presented ground floor apartment is located in the desirable urbanisation of La Cartuja in Calahonda, offering an ideal blend of comfort, convenience, and lifestyle. With two bedrooms and one bathroom, the property spans 70 m² of internal living space, complemented by a 10 m² private terrace perfect for relaxing or dining outdoors. Situated frontline to a golf course, the apartment is also just minutes away from shops, the sea, and the town centre, making it ideal for both permanent living and holiday getaways. Its south-facing orientation ensures plenty of natural light throughout the day. The apartment is in good condition and enjoys beautiful panoramic views of the sea and surrounding gardens. Residents have access to a communal swimming pool, and the property is equipped with air conditioning for both hot and cold climates, ensuring comfort year-round. Inside, you'll find tasteful features such as marble flooring, double-glazed windows, and fiber optic internet. The layout includes a covered terrace, fitted wardrobes, a utility room, and a separate storage area. Furniture is optional, giving buyers the chance to move in immediately or add their personal touch. The kitchen is fully fitted with modern appliances, ready for use. Located within a secure gated complex, the property also includes communal parking for residents. This charming apartment offers an excellent opportunity for anyone seeking a coastal retreat, investment property, or low-maintenance home