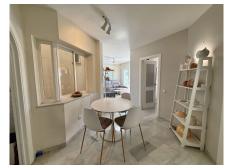

## REF# R5016310 - 280.000€

| 2    | 1     | 70 m <sup>2</sup> | 10 m <sup>2</sup> |
|------|-------|-------------------|-------------------|
| Beds | Baths | Built             | Terrace           |

Charming Ground Floor Apartment in La Cartuja, Calahonda – Costa del Sol This well-presented ground floor apartment is located in the desirable urbanisation of La Cartuja in Calahonda, offering an ideal blend of comfort, convenience, and lifestyle. With two bedrooms and one bathroom, the property spans 70 m² of internal living space, complemented by a 10 m² private terrace perfect for relaxing or dining outdoors. Situated frontline to a golf course, the apartment is also just minutes away from shops, the sea, and the town centre, making it ideal for both permanent living and holiday getaways. Its south-facing orientation ensures plenty of natural light throughout the day. The apartment is in good condition and enjoys beautiful panoramic views of the sea and surrounding gardens. Residents have access to a communal swimming pool, and the property is equipped with air conditioning for both hot and cold climates, ensuring comfort year-round. Inside, you'll find tasteful features such as marble flooring, double-glazed windows, and fiber optic internet. The layout includes a covered terrace, fitted wardrobes, a utility room, and a separate storage area. Furniture is optional, giving buyers the chance to move in immediately or add their personal touch. The kitchen is fully fitted with modern appliances, ready for use. Located within a secure gated complex, the property also includes communal parking for residents. This charming apartment offers an excellent opportunity for anyone seeking a coastal retreat, investment property, or low-maintenance home