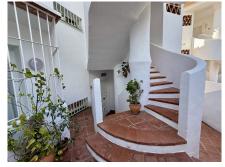

## REF# R5016310 - 280.000€

| 2    | 1     | 70 m <sup>2</sup> | 10 m <sup>2</sup> |
|------|-------|-------------------|-------------------|
| Beds | Baths | Built             | Terrace           |

Charming Ground Floor Apartment in La Cartuja, Calahonda – Costa del Sol This well-presented ground floor apartment is located in the desirable urbanisation of La Cartuja in Calahonda, offering an ideal blend of comfort, convenience, and lifestyle. With two bedrooms and one bathroom, the property spans 70 m² of internal living space, complemented by a 10 m² private terrace perfect for relaxing or dining outdoors. Situated frontline to a golf course, the apartment is also just minutes away from shops, the sea, and the town centre, making it ideal for both permanent living and holiday getaways. Its south-facing orientation ensures plenty of natural light throughout the day. The apartment is in good condition and enjoys beautiful panoramic views of the sea and surrounding gardens. Residents have access to a communal swimming pool, and the property is equipped with air conditioning for both hot and cold climates, ensuring comfort year-round. Inside, you'll find tasteful features such as marble flooring, double-glazed windows, and fiber optic internet. The layout includes a covered terrace, fitted wardrobes, a utility room, and a separate storage area. Furniture is optional, giving buyers the chance to move in immediately or add their personal touch. The kitchen is fully fitted with modern appliances, ready for use. Located within a secure gated complex, the property also includes communal parking for residents. This charming apartment offers an excellent opportunity for anyone seeking a coastal retreat, investment property, or low-maintenance home