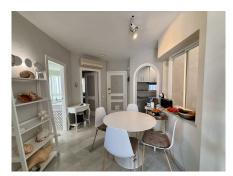

## REF# R5016310 - 280.000€

| 2    | 1     | 70 m <sup>2</sup> | 10 m <sup>2</sup> |
|------|-------|-------------------|-------------------|
| Beds | Baths | Built             | Terrace           |

Charming Ground Floor Apartment in La Cartuja, Calahonda – Costa del Sol This well-presented ground floor apartment is located in the desirable urbanisation of La Cartuja in Calahonda, offering an ideal blend of comfort, convenience, and lifestyle. With two bedrooms and one bathroom, the property spans 70 m² of internal living space, complemented by a 10 m² private terrace perfect for relaxing or dining outdoors. Situated frontline to a golf course, the apartment is also just minutes away from shops, the sea, and the town centre, making it ideal for both permanent living and holiday getaways. Its south-facing orientation ensures plenty of natural light throughout the day. The apartment is in good condition and enjoys beautiful panoramic views of the sea and surrounding gardens. Residents have access to a communal swimming pool, and the property is equipped with air conditioning for both hot and cold climates, ensuring comfort year-round. Inside, you'll find tasteful features such as marble flooring, double-glazed windows, and fiber optic internet. The layout includes a covered terrace, fitted wardrobes, a utility room, and a separate storage area. Furniture is optional, giving buyers the chance to move in immediately or add their personal touch. The kitchen is fully fitted with modern appliances, ready for use. Located within a secure gated complex, the property also includes communal parking for residents. This charming apartment offers an excellent opportunity for anyone seeking a coastal retreat, investment property, or low-maintenance home