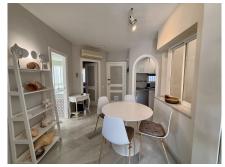

## REF# R5016310 - 280.000€

| 2    | 1     | 70 m <sup>2</sup> | 10 m <sup>2</sup> |
|------|-------|-------------------|-------------------|
| Beds | Baths | Built             | Terrace           |

Charming Ground Floor Apartment in La Cartuja, Calahonda – Costa del Sol This well-presented ground floor apartment is located in the desirable urbanisation of La Cartuja in Calahonda, offering an ideal blend of comfort, convenience, and lifestyle. With two bedrooms and one bathroom, the property spans 70 m² of internal living space, complemented by a 10 m² private terrace perfect for relaxing or dining outdoors. Situated frontline to a golf course, the apartment is also just minutes away from shops, the sea, and the town centre, making it ideal for both permanent living and holiday getaways. Its south-facing orientation ensures plenty of natural light throughout the day. The apartment is in good condition and enjoys beautiful panoramic views of the sea and surrounding gardens. Residents have access to a communal swimming pool, and the property is equipped with air conditioning for both hot and cold climates, ensuring comfort year-round. Inside, you'll find tasteful features such as marble flooring, double-glazed windows, and fiber optic internet. The layout includes a covered terrace, fitted wardrobes, a utility room, and a separate storage area. Furniture is optional, giving buyers the chance to move in immediately or add their personal touch. The kitchen is fully fitted with modern appliances, ready for use. Located within a secure gated complex, the property also includes communal parking for residents. This charming apartment offers an excellent opportunity for anyone seeking a coastal retreat, investment property, or low-maintenance home