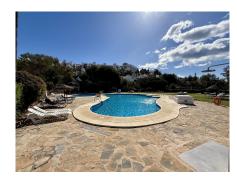

## REF# R5016310 - 280.000€

| 2    | 1     | 70 m <sup>2</sup> | 10 m <sup>2</sup> |
|------|-------|-------------------|-------------------|
| Beds | Baths | Built             | Terrace           |

Charming Ground Floor Apartment in La Cartuja, Calahonda – Costa del Sol This well-presented ground floor apartment is located in the desirable urbanisation of La Cartuja in Calahonda, offering an ideal blend of comfort, convenience, and lifestyle. With two bedrooms and one bathroom, the property spans 70 m² of internal living space, complemented by a 10 m² private terrace perfect for relaxing or dining outdoors. Situated frontline to a golf course, the apartment is also just minutes away from shops, the sea, and the town centre, making it ideal for both permanent living and holiday getaways. Its south-facing orientation ensures plenty of natural light throughout the day. The apartment is in good condition and enjoys beautiful panoramic views of the sea and surrounding gardens. Residents have access to a communal swimming pool, and the property is equipped with air conditioning for both hot and cold climates, ensuring comfort year-round. Inside, you'll find tasteful features such as marble flooring, double-glazed windows, and fiber optic internet. The layout includes a covered terrace, fitted wardrobes, a utility room, and a separate storage area. Furniture is optional, giving buyers the chance to move in immediately or add their personal touch. The kitchen is fully fitted with modern appliances, ready for use. Located within a secure gated complex, the property also includes communal parking for residents. This charming apartment offers an excellent opportunity for anyone seeking a coastal retreat, investment property, or low-maintenance home