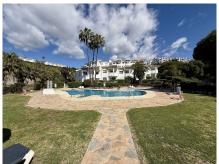

## REF# R5016310 - 280.000€

| 2    | 1     | 70 m <sup>2</sup> | 10 m <sup>2</sup> |
|------|-------|-------------------|-------------------|
| Beds | Baths | Built             | Terrace           |

Charming Ground Floor Apartment in La Cartuja, Calahonda – Costa del Sol This well-presented ground floor apartment is located in the desirable urbanisation of La Cartuja in Calahonda, offering an ideal blend of comfort, convenience, and lifestyle. With two bedrooms and one bathroom, the property spans 70 m² of internal living space, complemented by a 10 m² private terrace perfect for relaxing or dining outdoors. Situated frontline to a golf course, the apartment is also just minutes away from shops, the sea, and the town centre, making it ideal for both permanent living and holiday getaways. Its south-facing orientation ensures plenty of natural light throughout the day. The apartment is in good condition and enjoys beautiful panoramic views of the sea and surrounding gardens. Residents have access to a communal swimming pool, and the property is equipped with air conditioning for both hot and cold climates, ensuring comfort year-round. Inside, you'll find tasteful features such as marble flooring, double-glazed windows, and fiber optic internet. The layout includes a covered terrace, fitted wardrobes, a utility room, and a separate storage area. Furniture is optional, giving buyers the chance to move in immediately or add their personal touch. The kitchen is fully fitted with modern appliances, ready for use. Located within a secure gated complex, the property also includes communal parking for residents. This charming apartment offers an excellent opportunity for anyone seeking a coastal retreat, investment property, or low-maintenance home