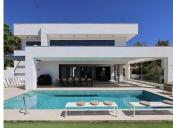

#### HOUSE 6 BEDROOMS 5.5 BATHROOMS IN BENALMADENA COSTA

Benalmadena Costa

REF# R5016262 - 2.350.000€

6 5.5 645 m<sup>2</sup> 729 m<sup>2</sup> 178 m<sup>2</sup>
Beds Baths Built Plot Terrace

Spectacular Contemporary Villa in Benalmádena – only 500 Meters from the Beach Step into luxury with this exclusive, recently built villa in the sought-after Puerto Marina area of Benalmádena. Offering 6 spacious bedrooms and 5+2 elegant bathrooms, this home features contemporary Scandinavian design and premium finishes, perfectly suited for the Costa del Sol lifestyle. Highlights include - Large sunny terraces and a private saltwater pool, heated for year-round relaxation. - Filtered water system throughout the villa. - Underfloor heating on the main and basement levels. - Individually controlled AC in every room for personalized comfort. - Electric blinds for privacy and ease of use. - Floor-to-ceiling windows that blend indoor and outdoor spaces seamlessly. - Electric glass doors for easy access to the terraces and pool. - Electric car charger by the parking area. - Spacious cooling room for food and beverages. - Basement with a cinema room, full spa area (Jacuzzi, sauna, Turkish bath), and a bar and lounge area perfect for entertaining. Located just 500 meters from award-winning beaches and within walking distance to all amenities, this villa provides easy access to shops, restaurants, and leisure activities, including the 18-hole Torrequebrada Golf course, Selwo Marina, and Paloma Park. It's less than 15 minutes from Málaga Airport and 35 minutes from Marbella. Enjoy the best of both worlds: peaceful coastal living with vibrant world-class amenities at your doorstep.