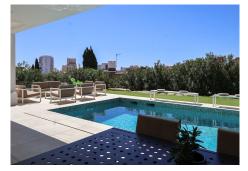

#### HOUSE 6 BEDROOMS 5.5 BATHROOMS IN BENALMADENA COSTA

Benalmadena Costa

REF# R5016262 - 2.350.000€

6 5.5 645 m<sup>2</sup> 729 m<sup>2</sup> 178 m<sup>2</sup>
Beds Baths Built Plot Terrace

Spectacular Contemporary Villa in Benalmádena – only 500 Meters from the Beach Step into luxury with this exclusive, recently built villa in the sought-after Puerto Marina area of Benalmádena. Offering 6 spacious bedrooms and 5+2 elegant bathrooms, this home features contemporary Scandinavian design and premium finishes, perfectly suited for the Costa del Sol lifestyle. Highlights include - Large sunny terraces and a private saltwater pool, heated for year-round relaxation. - Filtered water system throughout the villa. - Underfloor heating on the main and basement levels. - Individually controlled AC in every room for personalized comfort. - Electric blinds for privacy and ease of use. - Floor-to-ceiling windows that blend indoor and outdoor spaces seamlessly. - Electric glass doors for easy access to the terraces and pool. - Electric car charger by the parking area. - Spacious cooling room for food and beverages. - Basement with a cinema room, full spa area (Jacuzzi, sauna, Turkish bath), and a bar and lounge area perfect for entertaining. Located just 500 meters from award-winning beaches and within walking distance to all amenities, this villa provides easy access to shops, restaurants, and leisure activities, including the 18-hole Torrequebrada Golf course, Selwo Marina, and Paloma Park. It's less than 15 minutes from Málaga Airport and 35 minutes from Marbella. Enjoy the best of both worlds: peaceful coastal living with vibrant world-class amenities at your doorstep.