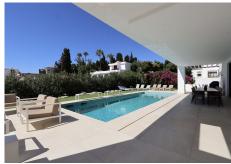

#### HOUSE 6 BEDROOMS 5.5 BATHROOMS IN BENALMADENA COSTA

Benalmadena Costa

REF# R5016262 - 2.350.000€

6 5.5 645 m<sup>2</sup> 729 m<sup>2</sup> 178 m<sup>2</sup>
Beds Baths Built Plot Terrace

Spectacular Contemporary Villa in Benalmádena – only 500 Meters from the Beach Step into luxury with this exclusive, recently built villa in the sought-after Puerto Marina area of Benalmádena. Offering 6 spacious bedrooms and 5+2 elegant bathrooms, this home features contemporary Scandinavian design and premium finishes, perfectly suited for the Costa del Sol lifestyle. Highlights include - Large sunny terraces and a private saltwater pool, heated for year-round relaxation. - Filtered water system throughout the villa. - Underfloor heating on the main and basement levels. - Individually controlled AC in every room for personalized comfort. - Electric blinds for privacy and ease of use. - Floor-to-ceiling windows that blend indoor and outdoor spaces seamlessly. - Electric glass doors for easy access to the terraces and pool. - Electric car charger by the parking area. - Spacious cooling room for food and beverages. - Basement with a cinema room, full spa area (Jacuzzi, sauna, Turkish bath), and a bar and lounge area perfect for entertaining. Located just 500 meters from award-winning beaches and within walking distance to all amenities, this villa provides easy access to shops, restaurants, and leisure activities, including the 18-hole Torrequebrada Golf course, Selwo Marina, and Paloma Park. It's less than 15 minutes from Málaga Airport and 35 minutes from Marbella. Enjoy the best of both worlds: peaceful coastal living with vibrant world-class amenities at your doorstep.