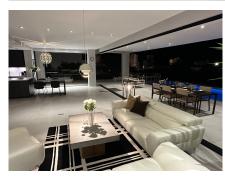

#### HOUSE 6 BEDROOMS 5.5 BATHROOMS IN BENALMADENA COSTA

Benalmadena Costa

REF# R5016262 - 2.350.000€

6 5.5 645 m<sup>2</sup> 729 m<sup>2</sup> 178 m<sup>2</sup>
Beds Baths Built Plot Terrace

Spectacular Contemporary Villa in Benalmádena – only 500 Meters from the Beach Step into luxury with this exclusive, recently built villa in the sought-after Puerto Marina area of Benalmádena. Offering 6 spacious bedrooms and 5+2 elegant bathrooms, this home features contemporary Scandinavian design and premium finishes, perfectly suited for the Costa del Sol lifestyle. Highlights include - Large sunny terraces and a private saltwater pool, heated for year-round relaxation. - Filtered water system throughout the villa. - Underfloor heating on the main and basement levels. - Individually controlled AC in every room for personalized comfort. - Electric blinds for privacy and ease of use. - Floor-to-ceiling windows that blend indoor and outdoor spaces seamlessly. - Electric glass doors for easy access to the terraces and pool. - Electric car charger by the parking area. - Spacious cooling room for food and beverages. - Basement with a cinema room, full spa area (Jacuzzi, sauna, Turkish bath), and a bar and lounge area perfect for entertaining. Located just 500 meters from award-winning beaches and within walking distance to all amenities, this villa provides easy access to shops, restaurants, and leisure activities, including the 18-hole Torrequebrada Golf course, Selwo Marina, and Paloma Park. It's less than 15 minutes from Málaga Airport and 35 minutes from Marbella. Enjoy the best of both worlds: peaceful coastal living with vibrant world-class amenities at your doorstep.