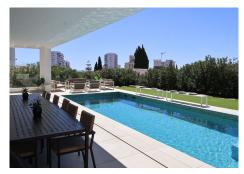

#### HOUSE 6 BEDROOMS 5.5 BATHROOMS IN BENALMADENA COSTA

Benalmadena Costa

REF# R5016262 - 2.350.000€

6 5.5 645 m<sup>2</sup> 729 m<sup>2</sup> 178 m<sup>2</sup>
Beds Baths Built Plot Terrace

Spectacular Contemporary Villa in Benalmádena – only 500 Meters from the Beach Step into luxury with this exclusive, recently built villa in the sought-after Puerto Marina area of Benalmádena. Offering 6 spacious bedrooms and 5+2 elegant bathrooms, this home features contemporary Scandinavian design and premium finishes, perfectly suited for the Costa del Sol lifestyle. Highlights include - Large sunny terraces and a private saltwater pool, heated for year-round relaxation. - Filtered water system throughout the villa. - Underfloor heating on the main and basement levels. - Individually controlled AC in every room for personalized comfort. - Electric blinds for privacy and ease of use. - Floor-to-ceiling windows that blend indoor and outdoor spaces seamlessly. - Electric glass doors for easy access to the terraces and pool. - Electric car charger by the parking area. - Spacious cooling room for food and beverages. - Basement with a cinema room, full spa area (Jacuzzi, sauna, Turkish bath), and a bar and lounge area perfect for entertaining. Located just 500 meters from award-winning beaches and within walking distance to all amenities, this villa provides easy access to shops, restaurants, and leisure activities, including the 18-hole Torrequebrada Golf course, Selwo Marina, and Paloma Park. It's less than 15 minutes from Málaga Airport and 35 minutes from Marbella. Enjoy the best of both worlds: peaceful coastal living with vibrant world-class amenities at your doorstep.