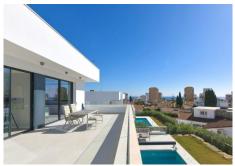

#### HOUSE 6 BEDROOMS 5.5 BATHROOMS IN BENALMADENA COSTA

Benalmadena Costa

REF# R5016262 - 2.350.000€

6 5.5 645 m<sup>2</sup> 729 m<sup>2</sup> 178 m<sup>2</sup>
Beds Baths Built Plot Terrace

Spectacular Contemporary Villa in Benalmádena – only 500 Meters from the Beach Step into luxury with this exclusive, recently built villa in the sought-after Puerto Marina area of Benalmádena. Offering 6 spacious bedrooms and 5+2 elegant bathrooms, this home features contemporary Scandinavian design and premium finishes, perfectly suited for the Costa del Sol lifestyle. Highlights include - Large sunny terraces and a private saltwater pool, heated for year-round relaxation. - Filtered water system throughout the villa. - Underfloor heating on the main and basement levels. - Individually controlled AC in every room for personalized comfort. - Electric blinds for privacy and ease of use. - Floor-to-ceiling windows that blend indoor and outdoor spaces seamlessly. - Electric glass doors for easy access to the terraces and pool. - Electric car charger by the parking area. - Spacious cooling room for food and beverages. - Basement with a cinema room, full spa area (Jacuzzi, sauna, Turkish bath), and a bar and lounge area perfect for entertaining. Located just 500 meters from award-winning beaches and within walking distance to all amenities, this villa provides easy access to shops, restaurants, and leisure activities, including the 18-hole Torrequebrada Golf course, Selwo Marina, and Paloma Park. It's less than 15 minutes from Málaga Airport and 35 minutes from Marbella. Enjoy the best of both worlds: peaceful coastal living with vibrant world-class amenities at your doorstep.