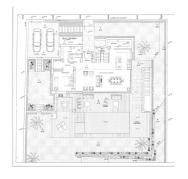

#### HOUSE 6 BEDROOMS 5.5 BATHROOMS IN BENALMADENA COSTA

Benalmadena Costa

REF# R5016262 - 2.350.000€

6 5.5 645 m<sup>2</sup> 729 m<sup>2</sup> 178 m<sup>2</sup>
Beds Baths Built Plot Terrace

Spectacular Contemporary Villa in Benalmádena – only 500 Meters from the Beach Step into luxury with this exclusive, recently built villa in the sought-after Puerto Marina area of Benalmádena. Offering 6 spacious bedrooms and 5+2 elegant bathrooms, this home features contemporary Scandinavian design and premium finishes, perfectly suited for the Costa del Sol lifestyle. Highlights include - Large sunny terraces and a private saltwater pool, heated for year-round relaxation. - Filtered water system throughout the villa. - Underfloor heating on the main and basement levels. - Individually controlled AC in every room for personalized comfort. - Electric blinds for privacy and ease of use. - Floor-to-ceiling windows that blend indoor and outdoor spaces seamlessly. - Electric glass doors for easy access to the terraces and pool. - Electric car charger by the parking area. - Spacious cooling room for food and beverages. - Basement with a cinema room, full spa area (Jacuzzi, sauna, Turkish bath), and a bar and lounge area perfect for entertaining. Located just 500 meters from award-winning beaches and within walking distance to all amenities, this villa provides easy access to shops, restaurants, and leisure activities, including the 18-hole Torrequebrada Golf course, Selwo Marina, and Paloma Park. It's less than 15 minutes from Málaga Airport and 35 minutes from Marbella. Enjoy the best of both worlds: peaceful coastal living with vibrant world-class amenities at your doorstep.