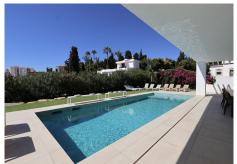

#### HOUSE 6 BEDROOMS 5.5 BATHROOMS IN BENALMADENA COSTA

Benalmadena Costa

REF# R5016262 - 2.350.000€

6 5.5 645 m<sup>2</sup> 729 m<sup>2</sup> 178 m<sup>2</sup>
Beds Baths Built Plot Terrace

Spectacular Contemporary Villa in Benalmádena – only 500 Meters from the Beach Step into luxury with this exclusive, recently built villa in the sought-after Puerto Marina area of Benalmádena. Offering 6 spacious bedrooms and 5+2 elegant bathrooms, this home features contemporary Scandinavian design and premium finishes, perfectly suited for the Costa del Sol lifestyle. Highlights include - Large sunny terraces and a private saltwater pool, heated for year-round relaxation. - Filtered water system throughout the villa. - Underfloor heating on the main and basement levels. - Individually controlled AC in every room for personalized comfort. - Electric blinds for privacy and ease of use. - Floor-to-ceiling windows that blend indoor and outdoor spaces seamlessly. - Electric glass doors for easy access to the terraces and pool. - Electric car charger by the parking area. - Spacious cooling room for food and beverages. - Basement with a cinema room, full spa area (Jacuzzi, sauna, Turkish bath), and a bar and lounge area perfect for entertaining. Located just 500 meters from award-winning beaches and within walking distance to all amenities, this villa provides easy access to shops, restaurants, and leisure activities, including the 18-hole Torrequebrada Golf course, Selwo Marina, and Paloma Park. It's less than 15 minutes from Málaga Airport and 35 minutes from Marbella. Enjoy the best of both worlds: peaceful coastal living with vibrant world-class amenities at your doorstep.