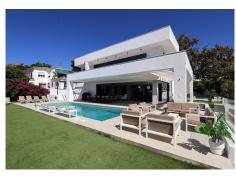

#### HOUSE 6 BEDROOMS 5.5 BATHROOMS IN BENALMADENA COSTA

Benalmadena Costa

REF# R5016262 - 2.350.000€

6 5.5 645 m<sup>2</sup> 729 m<sup>2</sup> 178 m<sup>2</sup>
Beds Baths Built Plot Terrace

Spectacular Contemporary Villa in Benalmádena – only 500 Meters from the Beach Step into luxury with this exclusive, recently built villa in the sought-after Puerto Marina area of Benalmádena. Offering 6 spacious bedrooms and 5+2 elegant bathrooms, this home features contemporary Scandinavian design and premium finishes, perfectly suited for the Costa del Sol lifestyle. Highlights include - Large sunny terraces and a private saltwater pool, heated for year-round relaxation. - Filtered water system throughout the villa. - Underfloor heating on the main and basement levels. - Individually controlled AC in every room for personalized comfort. - Electric blinds for privacy and ease of use. - Floor-to-ceiling windows that blend indoor and outdoor spaces seamlessly. - Electric glass doors for easy access to the terraces and pool. - Electric car charger by the parking area. - Spacious cooling room for food and beverages. - Basement with a cinema room, full spa area (Jacuzzi, sauna, Turkish bath), and a bar and lounge area perfect for entertaining. Located just 500 meters from award-winning beaches and within walking distance to all amenities, this villa provides easy access to shops, restaurants, and leisure activities, including the 18-hole Torrequebrada Golf course, Selwo Marina, and Paloma Park. It's less than 15 minutes from Málaga Airport and 35 minutes from Marbella. Enjoy the best of both worlds: peaceful coastal living with vibrant world-class amenities at your doorstep.