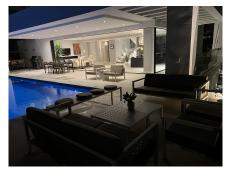

#### HOUSE 6 BEDROOMS 5.5 BATHROOMS IN BENALMADENA COSTA

Benalmadena Costa

REF# R5016262 - 2.350.000€

6 5.5 645 m<sup>2</sup> 729 m<sup>2</sup> 178 m<sup>2</sup>
Beds Baths Built Plot Terrace

Spectacular Contemporary Villa in Benalmádena – only 500 Meters from the Beach Step into luxury with this exclusive, recently built villa in the sought-after Puerto Marina area of Benalmádena. Offering 6 spacious bedrooms and 5+2 elegant bathrooms, this home features contemporary Scandinavian design and premium finishes, perfectly suited for the Costa del Sol lifestyle. Highlights include - Large sunny terraces and a private saltwater pool, heated for year-round relaxation. - Filtered water system throughout the villa. - Underfloor heating on the main and basement levels. - Individually controlled AC in every room for personalized comfort. - Electric blinds for privacy and ease of use. - Floor-to-ceiling windows that blend indoor and outdoor spaces seamlessly. - Electric glass doors for easy access to the terraces and pool. - Electric car charger by the parking area. - Spacious cooling room for food and beverages. - Basement with a cinema room, full spa area (Jacuzzi, sauna, Turkish bath), and a bar and lounge area perfect for entertaining. Located just 500 meters from award-winning beaches and within walking distance to all amenities, this villa provides easy access to shops, restaurants, and leisure activities, including the 18-hole Torrequebrada Golf course, Selwo Marina, and Paloma Park. It's less than 15 minutes from Málaga Airport and 35 minutes from Marbella. Enjoy the best of both worlds: peaceful coastal living with vibrant world-class amenities at your doorstep.