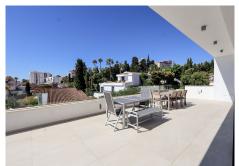

#### HOUSE 6 BEDROOMS 5.5 BATHROOMS IN BENALMADENA COSTA

Benalmadena Costa

REF# R5016262 - 2.350.000€

6 5.5 645 m<sup>2</sup> 729 m<sup>2</sup> 178 m<sup>2</sup>
Beds Baths Built Plot Terrace

Spectacular Contemporary Villa in Benalmádena – only 500 Meters from the Beach Step into luxury with this exclusive, recently built villa in the sought-after Puerto Marina area of Benalmádena. Offering 6 spacious bedrooms and 5+2 elegant bathrooms, this home features contemporary Scandinavian design and premium finishes, perfectly suited for the Costa del Sol lifestyle. Highlights include - Large sunny terraces and a private saltwater pool, heated for year-round relaxation. - Filtered water system throughout the villa. - Underfloor heating on the main and basement levels. - Individually controlled AC in every room for personalized comfort. - Electric blinds for privacy and ease of use. - Floor-to-ceiling windows that blend indoor and outdoor spaces seamlessly. - Electric glass doors for easy access to the terraces and pool. - Electric car charger by the parking area. - Spacious cooling room for food and beverages. - Basement with a cinema room, full spa area (Jacuzzi, sauna, Turkish bath), and a bar and lounge area perfect for entertaining. Located just 500 meters from award-winning beaches and within walking distance to all amenities, this villa provides easy access to shops, restaurants, and leisure activities, including the 18-hole Torrequebrada Golf course, Selwo Marina, and Paloma Park. It's less than 15 minutes from Málaga Airport and 35 minutes from Marbella. Enjoy the best of both worlds: peaceful coastal living with vibrant world-class amenities at your doorstep.