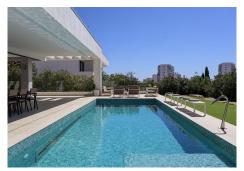

#### HOUSE 6 BEDROOMS 5.5 BATHROOMS IN BENALMADENA COSTA

Benalmadena Costa

REF# R5016262 - 2.350.000€

6 5.5 645 m<sup>2</sup> 729 m<sup>2</sup> 178 m<sup>2</sup>
Beds Baths Built Plot Terrace

Spectacular Contemporary Villa in Benalmádena – only 500 Meters from the Beach Step into luxury with this exclusive, recently built villa in the sought-after Puerto Marina area of Benalmádena. Offering 6 spacious bedrooms and 5+2 elegant bathrooms, this home features contemporary Scandinavian design and premium finishes, perfectly suited for the Costa del Sol lifestyle. Highlights include - Large sunny terraces and a private saltwater pool, heated for year-round relaxation. - Filtered water system throughout the villa. - Underfloor heating on the main and basement levels. - Individually controlled AC in every room for personalized comfort. - Electric blinds for privacy and ease of use. - Floor-to-ceiling windows that blend indoor and outdoor spaces seamlessly. - Electric glass doors for easy access to the terraces and pool. - Electric car charger by the parking area. - Spacious cooling room for food and beverages. - Basement with a cinema room, full spa area (Jacuzzi, sauna, Turkish bath), and a bar and lounge area perfect for entertaining. Located just 500 meters from award-winning beaches and within walking distance to all amenities, this villa provides easy access to shops, restaurants, and leisure activities, including the 18-hole Torrequebrada Golf course, Selwo Marina, and Paloma Park. It's less than 15 minutes from Málaga Airport and 35 minutes from Marbella. Enjoy the best of both worlds: peaceful coastal living with vibrant world-class amenities at your doorstep.