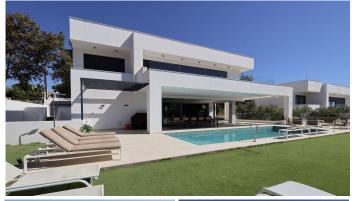

#### HOUSE 6 BEDROOMS 5.5 BATHROOMS IN BENALMADENA COSTA

Benalmadena Costa

REF# R5016262 - 2.350.000€

6 5.5 645 m<sup>2</sup> 729 m<sup>2</sup> 178 m<sup>2</sup>
Beds Baths Built Plot Terrace

Spectacular Contemporary Villa in Benalmádena – only 500 Meters from the Beach Step into luxury with this exclusive, recently built villa in the sought-after Puerto Marina area of Benalmádena. Offering 6 spacious bedrooms and 5+2 elegant bathrooms, this home features contemporary Scandinavian design and premium finishes, perfectly suited for the Costa del Sol lifestyle. Highlights include - Large sunny terraces and a private saltwater pool, heated for year-round relaxation. - Filtered water system throughout the villa. - Underfloor heating on the main and basement levels. - Individually controlled AC in every room for personalized comfort. - Electric blinds for privacy and ease of use. - Floor-to-ceiling windows that blend indoor and outdoor spaces seamlessly. - Electric glass doors for easy access to the terraces and pool. - Electric car charger by the parking area. - Spacious cooling room for food and beverages. - Basement with a cinema room, full spa area (Jacuzzi, sauna, Turkish bath), and a bar and lounge area perfect for entertaining. Located just 500 meters from award-winning beaches and within walking distance to all amenities, this villa provides easy access to shops, restaurants, and leisure activities, including the 18-hole Torrequebrada Golf course, Selwo Marina, and Paloma Park. It's less than 15 minutes from Málaga Airport and 35 minutes from Marbella. Enjoy the best of both worlds: peaceful coastal living with vibrant world-class amenities at your doorstep.