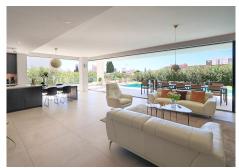

#### HOUSE 6 BEDROOMS 5.5 BATHROOMS IN BENALMADENA COSTA

Benalmadena Costa

REF# R5016262 - 2.350.000€

6 5.5 645 m<sup>2</sup> 729 m<sup>2</sup> 178 m<sup>2</sup>
Beds Baths Built Plot Terrace

Spectacular Contemporary Villa in Benalmádena – only 500 Meters from the Beach Step into luxury with this exclusive, recently built villa in the sought-after Puerto Marina area of Benalmádena. Offering 6 spacious bedrooms and 5+2 elegant bathrooms, this home features contemporary Scandinavian design and premium finishes, perfectly suited for the Costa del Sol lifestyle. Highlights include - Large sunny terraces and a private saltwater pool, heated for year-round relaxation. - Filtered water system throughout the villa. - Underfloor heating on the main and basement levels. - Individually controlled AC in every room for personalized comfort. - Electric blinds for privacy and ease of use. - Floor-to-ceiling windows that blend indoor and outdoor spaces seamlessly. - Electric glass doors for easy access to the terraces and pool. - Electric car charger by the parking area. - Spacious cooling room for food and beverages. - Basement with a cinema room, full spa area (Jacuzzi, sauna, Turkish bath), and a bar and lounge area perfect for entertaining. Located just 500 meters from award-winning beaches and within walking distance to all amenities, this villa provides easy access to shops, restaurants, and leisure activities, including the 18-hole Torrequebrada Golf course, Selwo Marina, and Paloma Park. It's less than 15 minutes from Málaga Airport and 35 minutes from Marbella. Enjoy the best of both worlds: peaceful coastal living with vibrant world-class amenities at your doorstep.