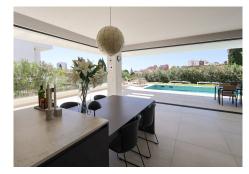

#### HOUSE 6 BEDROOMS 5.5 BATHROOMS IN BENALMADENA COSTA

Benalmadena Costa

REF# R5016262 - 2.350.000€

6 5.5 645 m<sup>2</sup> 729 m<sup>2</sup> 178 m<sup>2</sup>
Beds Baths Built Plot Terrace

Spectacular Contemporary Villa in Benalmádena – only 500 Meters from the Beach Step into luxury with this exclusive, recently built villa in the sought-after Puerto Marina area of Benalmádena. Offering 6 spacious bedrooms and 5+2 elegant bathrooms, this home features contemporary Scandinavian design and premium finishes, perfectly suited for the Costa del Sol lifestyle. Highlights include - Large sunny terraces and a private saltwater pool, heated for year-round relaxation. - Filtered water system throughout the villa. - Underfloor heating on the main and basement levels. - Individually controlled AC in every room for personalized comfort. - Electric blinds for privacy and ease of use. - Floor-to-ceiling windows that blend indoor and outdoor spaces seamlessly. - Electric glass doors for easy access to the terraces and pool. - Electric car charger by the parking area. - Spacious cooling room for food and beverages. - Basement with a cinema room, full spa area (Jacuzzi, sauna, Turkish bath), and a bar and lounge area perfect for entertaining. Located just 500 meters from award-winning beaches and within walking distance to all amenities, this villa provides easy access to shops, restaurants, and leisure activities, including the 18-hole Torrequebrada Golf course, Selwo Marina, and Paloma Park. It's less than 15 minutes from Málaga Airport and 35 minutes from Marbella. Enjoy the best of both worlds: peaceful coastal living with vibrant world-class amenities at your doorstep.