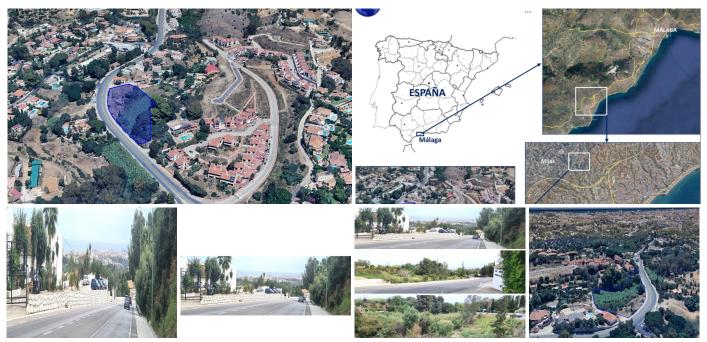

## REF# R5016124 - 1.800.000€

|      |       | m <sup>2</sup> | 4695 m² |
|------|-------|----------------|---------|
| Beds | Baths | Built          | Plot    |

Exclusive Development Opportunity in Mijas - Residential Plot in "Cielo Mijas" !! Panoramic sea view from 1st floor !! Discover a prime investment opportunity in one of the most sought-after locations on the Costa del Sol. This exceptional urban plot is located along the Fuengirola-Mijas road (A-387), at km 5.5, in the prestigious "Cielo Mijas" development area (UE-S10), just minutes from the charming village of Mijas Pueblo and the beaches of Fuengirola. Key Features: • Total plot area: 4,695 m<sup>2</sup> (Topographical survey) • Official cadastral area: 4,040 m<sup>2</sup> • Buildable area: 3,167 m<sup>2</sup> • Zoning: ADS-2 (Townhouses, subtype 2) • Urban land with full planning permission (Detailed Study ED.339 approved) • Required road dedication: 555 m<sup>2</sup> • Minimum setback from roadway: 18 meters • Steep slope from north to south with approx. 15m elevation difference The parcel is part of a fully approved urban development plan and is ideal for a residential complex of attached homes (townhouses). The buildable surface and zoning regulations make it perfect for developers looking to create an exclusive community in a natural setting, while remaining wellconnected to local services and amenities. Development Requirements: To obtain a building license, a basic building project must be prepared, along with reports from utility providers. The construction process requires an execution project, certifications from all involved technicians (architect, technical architect, safety coordinator), and registration of the construction site. This is a rare opportunity to secure a ready-todevelop residential plot in one of the Costa del Sol's most attractive areas. Contact us today for more