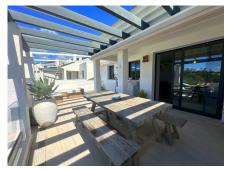

## REF# R5016007 - 770.000€

| 3    | 3     | 141 m² | 87 m²   |
|------|-------|--------|---------|
| Beds | Baths | Built  | Terrace |

PENTHOUSE DUPLEX WITH PANORAMIC VIEWS IN ARROYO BEACH This elegant duplex penthouse perfectly combines luxury, spaciousness, and inspiring views. Just a 4-minute walk from the beach and only 5 minutes from the center of Estepona, the property boasts a privileged location ideal for those seeking wellbeing without giving up everyday convenience. Málaga Airport is just 50 minutes away, making getaways or family visits simple and accessible. Facing southeast, the home is bathed in natural light from sunrise to late afternoon. Enjoy breathtaking views of the sea, pool, and mountains from its generous 40 m<sup>2</sup> terraces, as well as from the spectacular private solarium of another 40 m<sup>2</sup> perfect for relaxing or sharing unforgettable moments. In excellent condition, this duplex penthouse offers three bedrooms and three bathrooms, making it ideal for families, a second home, or a solid investment on the Costa del Sol. High-quality finishes enhance every corner, while air conditioning ensures year-round comfort. The community features well-maintained gardens, a pool, and a gym creating leisure and relaxation spaces without leaving home. A storage room and garage are also included in the price, adding convenience to your everyday life. Close to supermarkets and entertainment areas, this property represents a unique opportunity for those in search of luxury, tranquility, and excellent access to both the beach and the city. Whether as a permanent residence or a holiday retreat, this penthouse in Arroyo Beach is a smart investment in one of the most