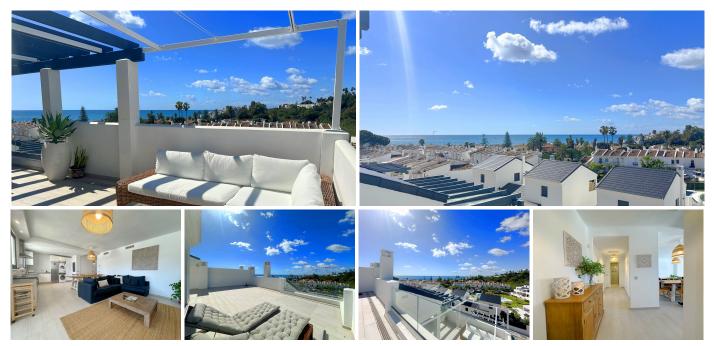

## REF# R5016007 - 770.000€

| 3    | 3     | 141 m² | 87 m²   |
|------|-------|--------|---------|
| Beds | Baths | Built  | Terrace |

PENTHOUSE DUPLEX WITH PANORAMIC VIEWS IN ARROYO BEACH This elegant duplex penthouse perfectly combines luxury, spaciousness, and inspiring views. Just a 4-minute walk from the beach and only 5 minutes from the center of Estepona, the property boasts a privileged location ideal for those seeking wellbeing without giving up everyday convenience. Málaga Airport is just 50 minutes away, making getaways or family visits simple and accessible. Facing southeast, the home is bathed in natural light from sunrise to late afternoon. Enjoy breathtaking views of the sea, pool, and mountains from its generous 40 m<sup>2</sup> terraces, as well as from the spectacular private solarium of another 40 m<sup>2</sup> perfect for relaxing or sharing unforgettable moments. In excellent condition, this duplex penthouse offers three bedrooms and three bathrooms, making it ideal for families, a second home, or a solid investment on the Costa del Sol. High-quality finishes enhance every corner, while air conditioning ensures year-round comfort. The community features well-maintained gardens, a pool, and a gym creating leisure and relaxation spaces without leaving home. A storage room and garage are also included in the price, adding convenience to your everyday life. Close to supermarkets and entertainment areas, this property represents a unique opportunity for those in search of luxury, tranquility, and excellent access to both the beach and the city. Whether as a permanent residence or a holiday retreat, this penthouse in Arroyo Beach is a smart investment in one of the most