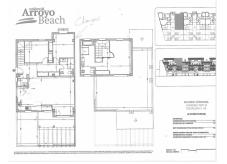

## REF# R5016007 - 770.000€

| 3    | 3     | 141 m² | 87 m²   |
|------|-------|--------|---------|
| Beds | Baths | Built  | Terrace |

PENTHOUSE DUPLEX WITH PANORAMIC VIEWS IN ARROYO BEACH This elegant duplex penthouse perfectly combines luxury, spaciousness, and inspiring views. Just a 4-minute walk from the beach and only 5 minutes from the center of Estepona, the property boasts a privileged location ideal for those seeking wellbeing without giving up everyday convenience. Málaga Airport is just 50 minutes away, making getaways or family visits simple and accessible. Facing southeast, the home is bathed in natural light from sunrise to late afternoon. Enjoy breathtaking views of the sea, pool, and mountains from its generous 40 m<sup>2</sup> terraces, as well as from the spectacular private solarium of another 40 m<sup>2</sup> perfect for relaxing or sharing unforgettable moments. In excellent condition, this duplex penthouse offers three bedrooms and three bathrooms, making it ideal for families, a second home, or a solid investment on the Costa del Sol. High-quality finishes enhance every corner, while air conditioning ensures year-round comfort. The community features well-maintained gardens, a pool, and a gym creating leisure and relaxation spaces without leaving home. A storage room and garage are also included in the price, adding convenience to your everyday life. Close to supermarkets and entertainment areas, this property represents a unique opportunity for those in search of luxury, tranquility, and excellent access to both the beach and the city. Whether as a permanent residence or a holiday retreat, this penthouse in Arroyo Beach is a smart investment in one of the most