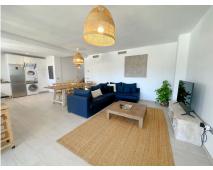

## REF# R5016007 - 770.000€

| 3    | 3     | 141 m² | 87 m²   |
|------|-------|--------|---------|
| Beds | Baths | Built  | Terrace |

PENTHOUSE DUPLEX WITH PANORAMIC VIEWS IN ARROYO BEACH This elegant duplex penthouse perfectly combines luxury, spaciousness, and inspiring views. Just a 4-minute walk from the beach and only 5 minutes from the center of Estepona, the property boasts a privileged location ideal for those seeking wellbeing without giving up everyday convenience. Málaga Airport is just 50 minutes away, making getaways or family visits simple and accessible. Facing southeast, the home is bathed in natural light from sunrise to late afternoon. Enjoy breathtaking views of the sea, pool, and mountains from its generous 40 m<sup>2</sup> terraces, as well as from the spectacular private solarium of another 40 m<sup>2</sup> perfect for relaxing or sharing unforgettable moments. In excellent condition, this duplex penthouse offers three bedrooms and three bathrooms, making it ideal for families, a second home, or a solid investment on the Costa del Sol. High-quality finishes enhance every corner, while air conditioning ensures year-round comfort. The community features well-maintained gardens, a pool, and a gym creating leisure and relaxation spaces without leaving home. A storage room and garage are also included in the price, adding convenience to your everyday life. Close to supermarkets and entertainment areas, this property represents a unique opportunity for those in search of luxury, tranquility, and excellent access to both the beach and the city. Whether as a permanent residence or a holiday retreat, this penthouse in Arroyo Beach is a smart investment in one of the most