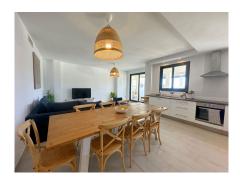

## REF# R5016007 - 770.000€

| 3    | 3     | 141 m² | 87 m²   |
|------|-------|--------|---------|
| Beds | Baths | Built  | Terrace |

PENTHOUSE DUPLEX WITH PANORAMIC VIEWS IN ARROYO BEACH This elegant duplex penthouse perfectly combines luxury, spaciousness, and inspiring views. Just a 4-minute walk from the beach and only 5 minutes from the center of Estepona, the property boasts a privileged location ideal for those seeking wellbeing without giving up everyday convenience. Málaga Airport is just 50 minutes away, making getaways or family visits simple and accessible. Facing southeast, the home is bathed in natural light from sunrise to late afternoon. Enjoy breathtaking views of the sea, pool, and mountains from its generous 40 m<sup>2</sup> terraces, as well as from the spectacular private solarium of another 40 m<sup>2</sup> perfect for relaxing or sharing unforgettable moments. In excellent condition, this duplex penthouse offers three bedrooms and three bathrooms, making it ideal for families, a second home, or a solid investment on the Costa del Sol. High-quality finishes enhance every corner, while air conditioning ensures year-round comfort. The community features well-maintained gardens, a pool, and a gym creating leisure and relaxation spaces without leaving home. A storage room and garage are also included in the price, adding convenience to your everyday life. Close to supermarkets and entertainment areas, this property represents a unique opportunity for those in search of luxury, tranquility, and excellent access to both the beach and the city. Whether as a permanent residence or a holiday retreat, this penthouse in Arroyo Beach is a smart investment in one of the most