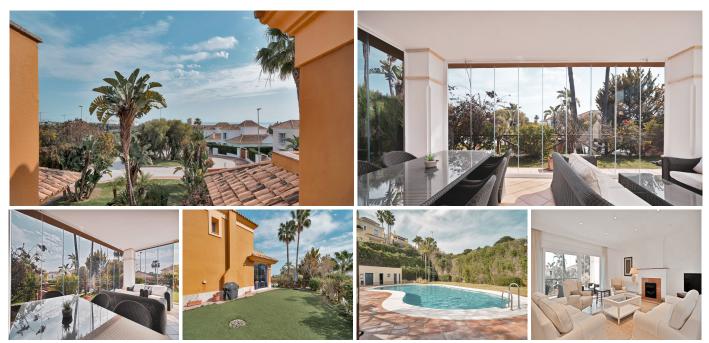

## REF# R5015917 - 785.000€

| 3    | 4     | 200 m <sup>2</sup> | 351 m² | 30 m²   |
|------|-------|--------------------|--------|---------|
| Beds | Baths | Built              | Plot   | Terrace |

Nestled at the entrance of the prestigious Santa Clara Golf Course, this stunning semi-detached home offers the perfect blend of comfort, style, and convenience. Sitting on a generous 350 sqm south-facing plot, this beautifully maintained property boasts 200 sqm of interior space designed with both family living and entertaining in mind. The home features 3 spacious bedrooms, each with its own en-suite bathroom, plus a guest bathroom for added convenience. The primary bedroom enjoys breathtaking sea views, making every morning a serene start to your day. At the heart of the home, a large dining room flows seamlessly into the inviting living area, while the expansive terrace with fully enclosed glass curtains offers an ideal space for year-round enjoyment — whether you're sipping coffee in the winter sun or hosting summer dinners with friends. Step outside to your private garden, a tranquil retreat for relaxation or play, while just steps away, the communal swimming pool provides a perfect way to cool off on warm days. This property is ideal for families or golf enthusiasts, offering direct access to one of Marbella's most sought-after golf courses and a welcoming, well-maintained community. Whether you're seeking a full-time residence or a luxurious holiday retreat, this home delivers on every level — location, lifestyle, and livability