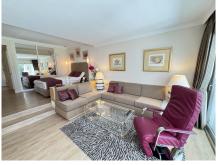

## REF# R5015518 - 219.999€

|      | 1     | 52 m² | 10 m²   |
|------|-------|-------|---------|
| Beds | Baths | Built | Terrace |

Welcome to your new holiday home in the south of Spain. This modern studio in Pueblo Miraflores offers a comfortable living space with 52 m<sup>2</sup> of indoor are and an extra 10 m<sup>2</sup> private south facing terrace that enjoys sun all day long. Located on the ground floor, the apartment has direct access to the communal mature garden. The studio is situated at a Top location ; just 250 meters from the beach, supermarkets, restaurants, and bars. Inside, you'll find a cosy living area with fixed sofas, a comfortable relax chair, a TV, big; a big closet and a coffee table. The sleeping area features a double bed, a desk that also can be used as a dressing commode , and a large built-in closet. The wooden floors add a warm touch, and there is also a hidden safe for extra security. The studio is cooled and heated by a modern air conditioning system, which is supported by a wall-mounted electric heating panel. The kitchenette is fully fitted and comes with a microwave, fridge/freezer, cooker, sink, and a storage space for cleaning supplies, making everyday living easy. The bright bathroom has a window, a walk-in shower with quality Grohe taps, a hanging toilet, a washing machine, and underfloor heating, adding extra comfort. All furniture and decorations are included, so you can move in right away. You only need to bring your suitcase. Located in the 5 star Miraflores complex, this studio offers high rental potential and a relaxing lifestyle with tropical gardens, water features, and a lovely pool area. It is only 25 minutes drive from Malaga Airport and 12 minutes to Marbella centre,