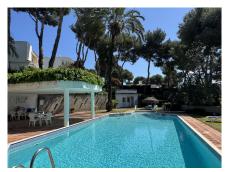

## REF# R5015518 - 219.999€

|      | 1     | 52 m² | 10 m²   |
|------|-------|-------|---------|
| Beds | Baths | Built | Terrace |

Welcome to your new holiday home in the south of Spain. This modern studio in Pueblo Miraflores offers a comfortable living space with 52 m<sup>2</sup> of indoor are and an extra 10 m<sup>2</sup> private south facing terrace that enjoys sun all day long. Located on the ground floor, the apartment has direct access to the communal mature garden. The studio is situated at a Top location ; just 250 meters from the beach, supermarkets, restaurants, and bars. Inside, you'll find a cosy living area with fixed sofas, a comfortable relax chair, a TV, big; a big closet and a coffee table. The sleeping area features a double bed, a desk that also can be used as a dressing commode , and a large built-in closet. The wooden floors add a warm touch, and there is also a hidden safe for extra security. The studio is cooled and heated by a modern air conditioning system, which is supported by a wall-mounted electric heating panel. The kitchenette is fully fitted and comes with a microwave, fridge/freezer, cooker, sink, and a storage space for cleaning supplies, making everyday living easy. The bright bathroom has a window, a walk-in shower with quality Grohe taps, a hanging toilet, a washing machine, and underfloor heating, adding extra comfort. All furniture and decorations are included, so you can move in right away. You only need to bring your suitcase. Located in the 5 star Miraflores complex, this studio offers high rental potential and a relaxing lifestyle with tropical gardens, water features, and a lovely pool area. It is only 25 minutes drive from Malaga Airport and 12 minutes to Marbella centre,