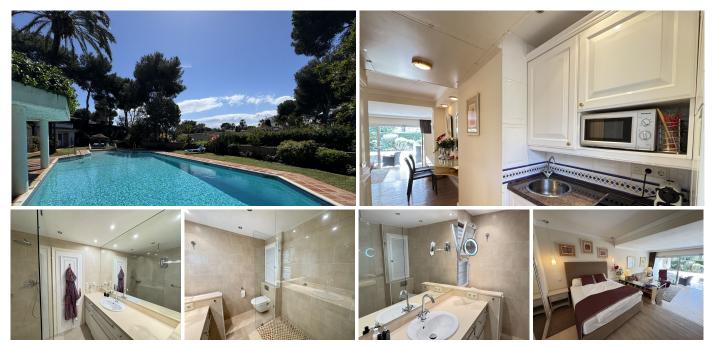

## REF# R5015518 - 219.999€

|      | 1     | 52 m² | 10 m²   |
|------|-------|-------|---------|
| Beds | Baths | Built | Terrace |

Welcome to your new holiday home in the south of Spain. This modern studio in Pueblo Miraflores offers a comfortable living space with 52 m<sup>2</sup> of indoor are and an extra 10 m<sup>2</sup> private south facing terrace that enjoys sun all day long. Located on the ground floor, the apartment has direct access to the communal mature garden. The studio is situated at a Top location ; just 250 meters from the beach, supermarkets, restaurants, and bars. Inside, you'll find a cosy living area with fixed sofas, a comfortable relax chair, a TV, big; a big closet and a coffee table. The sleeping area features a double bed, a desk that also can be used as a dressing commode , and a large built-in closet. The wooden floors add a warm touch, and there is also a hidden safe for extra security. The studio is cooled and heated by a modern air conditioning system, which is supported by a wall-mounted electric heating panel. The kitchenette is fully fitted and comes with a microwave, fridge/freezer, cooker, sink, and a storage space for cleaning supplies, making everyday living easy. The bright bathroom has a window, a walk-in shower with quality Grohe taps, a hanging toilet, a washing machine, and underfloor heating, adding extra comfort. All furniture and decorations are included, so you can move in right away. You only need to bring your suitcase. Located in the 5 star Miraflores complex, this studio offers high rental potential and a relaxing lifestyle with tropical gardens, water features, and a lovely pool area. It is only 25 minutes drive from Malaga Airport and 12 minutes to Marbella centre,