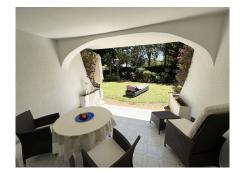

## REF# R5015518 - 219.999€

|      | 1     | 52 m² | 10 m²   |
|------|-------|-------|---------|
| Beds | Baths | Built | Terrace |

Welcome to your new holiday home in the south of Spain. This modern studio in Pueblo Miraflores offers a comfortable living space with 52 m<sup>2</sup> of indoor are and an extra 10 m<sup>2</sup> private south facing terrace that enjoys sun all day long. Located on the ground floor, the apartment has direct access to the communal mature garden. The studio is situated at a Top location ; just 250 meters from the beach, supermarkets, restaurants, and bars. Inside, you'll find a cosy living area with fixed sofas, a comfortable relax chair, a TV, big; a big closet and a coffee table. The sleeping area features a double bed, a desk that also can be used as a dressing commode , and a large built-in closet. The wooden floors add a warm touch, and there is also a hidden safe for extra security. The studio is cooled and heated by a modern air conditioning system, which is supported by a wall-mounted electric heating panel. The kitchenette is fully fitted and comes with a microwave, fridge/freezer, cooker, sink, and a storage space for cleaning supplies, making everyday living easy. The bright bathroom has a window, a walk-in shower with quality Grohe taps, a hanging toilet, a washing machine, and underfloor heating, adding extra comfort. All furniture and decorations are included, so you can move in right away. You only need to bring your suitcase. Located in the 5 star Miraflores complex, this studio offers high rental potential and a relaxing lifestyle with tropical gardens, water features, and a lovely pool area. It is only 25 minutes drive from Malaga Airport and 12 minutes to Marbella centre,