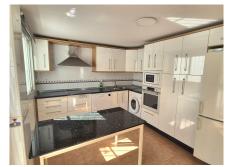

Fantastic 2 storey semi detached house for sale on Alhaurin Golf, Alhaurin el Grande. Great entertainment area at the back of the house with a large pool and terrace surrounds, with a huge covered outside kitchen with barbecue, full outside bathroom and storage area. You have a private carparking space as well as plenty of street parking, stairs up to the property takes you to an easy maintenance patio area with golf and mountain views and a partially covered terrace from the living room. As you enter the property you have a nice large entrance hall with plenty of natural light, to the right you have a fantastic sized living / dining area with double patio doors to the front terrace and a bay window. On this floor you have a bathroom, you have fittings for a shower, and a fully fitted kitchen with a door that accesses the back of the house. On the second floor you have 2 bathrooms both have a bath / shower combi and double sinks, one is en suite. Then 3 double bedrooms, all with fitted wardrobes. The house has hot and cold air conditioning, there are 4 solar panels, 1 for water and 3 for the pool. There is a storeroom under the pool area and stairs leading up to the pool and terrace area. And more terrace area to the side of the house. A house that you must see if you like a nice quite area with views. No need to be a golfer to enjoy this house and the surroundings You are a 25 minute drive to Malaga airport and to the beaches. 5 minutes to Alhaurin and 10 from Coin.