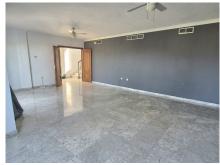

Fantastic 2 storey semi detached house for sale on Alhaurin Golf, Alhaurin el Grande. Great entertainment area at the back of the house with a large pool and terrace surrounds, with a huge covered outside kitchen with barbecue, full outside bathroom and storage area. You have a private carparking space as well as plenty of street parking, stairs up to the property takes you to an easy maintenance patio area with golf and mountain views and a partially covered terrace from the living room. As you enter the property you have a nice large entrance hall with plenty of natural light, to the right you have a fantastic sized living / dining area with double patio doors to the front terrace and a bay window. On this floor you have a bathroom, you have fittings for a shower, and a fully fitted kitchen with a door that accesses the back of the house. On the second floor you have 2 bathrooms both have a bath / shower combi and double sinks, one is en suite. Then 3 double bedrooms, all with fitted wardrobes. The house has hot and cold air conditioning, there are 4 solar panels, 1 for water and 3 for the pool. There is a storeroom under the pool area and stairs leading up to the pool and terrace area. And more terrace area to the side of the house. A house that you must see if you like a nice quite area with views. No need to be a golfer to enjoy this house and the surroundings You are a 25 minute drive to Malaga airport and to the beaches. 5 minutes to Alhaurin and 10 from Coin.