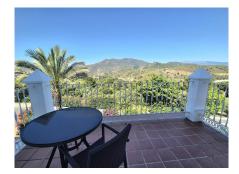

Fantastic 2 storey semi detached house for sale on Alhaurin Golf, Alhaurin el Grande. Great entertainment area at the back of the house with a large pool and terrace surrounds, with a huge covered outside kitchen with barbecue, full outside bathroom and storage area. You have a private carparking space as well as plenty of street parking, stairs up to the property takes you to an easy maintenance patio area with golf and mountain views and a partially covered terrace from the living room. As you enter the property you have a nice large entrance hall with plenty of natural light, to the right you have a fantastic sized living / dining area with double patio doors to the front terrace and a bay window. On this floor you have a bathroom, you have fittings for a shower, and a fully fitted kitchen with a door that accesses the back of the house. On the second floor you have 2 bathrooms both have a bath / shower combi and double sinks, one is en suite. Then 3 double bedrooms, all with fitted wardrobes. The house has hot and cold air conditioning, there are 4 solar panels, 1 for water and 3 for the pool. There is a storeroom under the pool area and stairs leading up to the pool and terrace area. And more terrace area to the side of the house. A house that you must see if you like a nice quite area with views. No need to be a golfer to enjoy this house and the surroundings You are a 25 minute drive to Malaga airport and to the beaches. 5 minutes to Alhaurin and 10 from Coin.