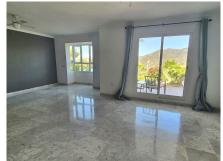

Fantastic 2 storey semi detached house for sale on Alhaurin Golf, Alhaurin el Grande. Great entertainment area at the back of the house with a large pool and terrace surrounds, with a huge covered outside kitchen with barbecue, full outside bathroom and storage area. You have a private carparking space as well as plenty of street parking, stairs up to the property takes you to an easy maintenance patio area with golf and mountain views and a partially covered terrace from the living room. As you enter the property you have a nice large entrance hall with plenty of natural light, to the right you have a fantastic sized living / dining area with double patio doors to the front terrace and a bay window. On this floor you have a bathroom, you have fittings for a shower, and a fully fitted kitchen with a door that accesses the back of the house. On the second floor you have 2 bathrooms both have a bath / shower combi and double sinks, one is en suite. Then 3 double bedrooms, all with fitted wardrobes. The house has hot and cold air conditioning, there are 4 solar panels, 1 for water and 3 for the pool. There is a storeroom under the pool area and stairs leading up to the pool and terrace area. And more terrace area to the side of the house. A house that you must see if you like a nice quite area with views. No need to be a golfer to enjoy this house and the surroundings You are a 25 minute drive to Malaga airport and to the beaches. 5 minutes to Alhaurin and 10 from Coin.