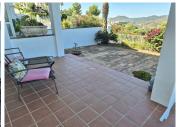

Fantastic 2 storey semi detached house for sale on Alhaurin Golf, Alhaurin el Grande. Great entertainment area at the back of the house with a large pool and terrace surrounds, with a huge covered outside kitchen with barbecue, full outside bathroom and storage area. You have a private carparking space as well as plenty of street parking, stairs up to the property takes you to an easy maintenance patio area with golf and mountain views and a partially covered terrace from the living room. As you enter the property you have a nice large entrance hall with plenty of natural light, to the right you have a fantastic sized living / dining area with double patio doors to the front terrace and a bay window. On this floor you have a bathroom, you have fittings for a shower, and a fully fitted kitchen with a door that accesses the back of the house. On the second floor you have 2 bathrooms both have a bath / shower combi and double sinks, one is en suite. Then 3 double bedrooms, all with fitted wardrobes. The house has hot and cold air conditioning, there are 4 solar panels, 1 for water and 3 for the pool. There is a storeroom under the pool area and stairs leading up to the pool and terrace area. And more terrace area to the side of the house. A house that you must see if you like a nice quite area with views. No need to be a golfer to enjoy this house and the surroundings You are a 25 minute drive to Malaga airport and to the beaches. 5 minutes to Alhaurin and 10 from Coin.