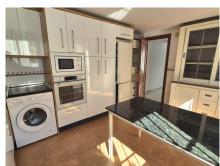

Fantastic 2 storey semi detached house for sale on Alhaurin Golf, Alhaurin el Grande. Great entertainment area at the back of the house with a large pool and terrace surrounds, with a huge covered outside kitchen with barbecue, full outside bathroom and storage area. You have a private carparking space as well as plenty of street parking, stairs up to the property takes you to an easy maintenance patio area with golf and mountain views and a partially covered terrace from the living room. As you enter the property you have a nice large entrance hall with plenty of natural light, to the right you have a fantastic sized living / dining area with double patio doors to the front terrace and a bay window. On this floor you have a bathroom, you have fittings for a shower, and a fully fitted kitchen with a door that accesses the back of the house. On the second floor you have 2 bathrooms both have a bath / shower combi and double sinks, one is en suite. Then 3 double bedrooms, all with fitted wardrobes. The house has hot and cold air conditioning, there are 4 solar panels, 1 for water and 3 for the pool. There is a storeroom under the pool area and stairs leading up to the pool and terrace area. And more terrace area to the side of the house. A house that you must see if you like a nice quite area with views. No need to be a golfer to enjoy this house and the surroundings You are a 25 minute drive to Malaga airport and to the beaches. 5 minutes to Alhaurin and 10 from Coin.