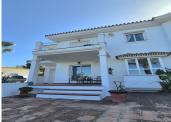

Fantastic 2 storey semi detached house for sale on Alhaurin Golf, Alhaurin el Grande. Great entertainment area at the back of the house with a large pool and terrace surrounds, with a huge covered outside kitchen with barbecue, full outside bathroom and storage area. You have a private carparking space as well as plenty of street parking, stairs up to the property takes you to an easy maintenance patio area with golf and mountain views and a partially covered terrace from the living room. As you enter the property you have a nice large entrance hall with plenty of natural light, to the right you have a fantastic sized living / dining area with double patio doors to the front terrace and a bay window. On this floor you have a bathroom, you have fittings for a shower, and a fully fitted kitchen with a door that accesses the back of the house. On the second floor you have 2 bathrooms both have a bath / shower combi and double sinks, one is en suite. Then 3 double bedrooms, all with fitted wardrobes. The house has hot and cold air conditioning, there are 4 solar panels, 1 for water and 3 for the pool. There is a storeroom under the pool area and stairs leading up to the pool and terrace area. And more terrace area to the side of the house. A house that you must see if you like a nice quite area with views. No need to be a golfer to enjoy this house and the surroundings You are a 25 minute drive to Malaga airport and to the beaches. 5 minutes to Alhaurin and 10 from Coin.