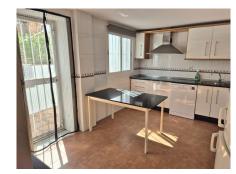

Fantastic 2 storey semi detached house for sale on Alhaurin Golf, Alhaurin el Grande. Great entertainment area at the back of the house with a large pool and terrace surrounds, with a huge covered outside kitchen with barbecue, full outside bathroom and storage area. You have a private carparking space as well as plenty of street parking, stairs up to the property takes you to an easy maintenance patio area with golf and mountain views and a partially covered terrace from the living room. As you enter the property you have a nice large entrance hall with plenty of natural light, to the right you have a fantastic sized living / dining area with double patio doors to the front terrace and a bay window. On this floor you have a bathroom, you have fittings for a shower, and a fully fitted kitchen with a door that accesses the back of the house. On the second floor you have 2 bathrooms both have a bath / shower combi and double sinks, one is en suite. Then 3 double bedrooms, all with fitted wardrobes. The house has hot and cold air conditioning, there are 4 solar panels, 1 for water and 3 for the pool. There is a storeroom under the pool area and stairs leading up to the pool and terrace area. And more terrace area to the side of the house. A house that you must see if you like a nice quite area with views. No need to be a golfer to enjoy this house and the surroundings You are a 25 minute drive to Malaga airport and to the beaches. 5 minutes to Alhaurin and 10 from Coin.