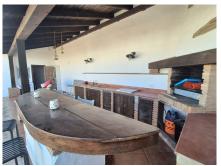

Fantastic 2 storey semi detached house for sale on Alhaurin Golf, Alhaurin el Grande. Great entertainment area at the back of the house with a large pool and terrace surrounds, with a huge covered outside kitchen with barbecue, full outside bathroom and storage area. You have a private carparking space as well as plenty of street parking, stairs up to the property takes you to an easy maintenance patio area with golf and mountain views and a partially covered terrace from the living room. As you enter the property you have a nice large entrance hall with plenty of natural light, to the right you have a fantastic sized living / dining area with double patio doors to the front terrace and a bay window. On this floor you have a bathroom, you have fittings for a shower, and a fully fitted kitchen with a door that accesses the back of the house. On the second floor you have 2 bathrooms both have a bath / shower combi and double sinks, one is en suite. Then 3 double bedrooms, all with fitted wardrobes. The house has hot and cold air conditioning, there are 4 solar panels, 1 for water and 3 for the pool. There is a storeroom under the pool area and stairs leading up to the pool and terrace area. And more terrace area to the side of the house. A house that you must see if you like a nice quite area with views. No need to be a golfer to enjoy this house and the surroundings You are a 25 minute drive to Malaga airport and to the beaches. 5 minutes to Alhaurin and 10 from Coin.