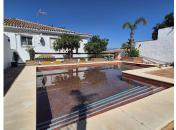

Fantastic 2 storey semi detached house for sale on Alhaurin Golf, Alhaurin el Grande. Great entertainment area at the back of the house with a large pool and terrace surrounds, with a huge covered outside kitchen with barbecue, full outside bathroom and storage area. You have a private carparking space as well as plenty of street parking, stairs up to the property takes you to an easy maintenance patio area with golf and mountain views and a partially covered terrace from the living room. As you enter the property you have a nice large entrance hall with plenty of natural light, to the right you have a fantastic sized living / dining area with double patio doors to the front terrace and a bay window. On this floor you have a bathroom, you have fittings for a shower, and a fully fitted kitchen with a door that accesses the back of the house. On the second floor you have 2 bathrooms both have a bath / shower combi and double sinks, one is en suite. Then 3 double bedrooms, all with fitted wardrobes. The house has hot and cold air conditioning, there are 4 solar panels, 1 for water and 3 for the pool. There is a storeroom under the pool area and stairs leading up to the pool and terrace area. And more terrace area to the side of the house. A house that you must see if you like a nice quite area with views. No need to be a golfer to enjoy this house and the surroundings You are a 25 minute drive to Malaga airport and to the beaches. 5 minutes to Alhaurin and 10 from Coin.