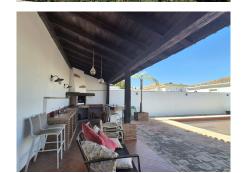

Fantastic 2 storey semi detached house for sale on Alhaurin Golf, Alhaurin el Grande. Great entertainment area at the back of the house with a large pool and terrace surrounds, with a huge covered outside kitchen with barbecue, full outside bathroom and storage area. You have a private carparking space as well as plenty of street parking, stairs up to the property takes you to an easy maintenance patio area with golf and mountain views and a partially covered terrace from the living room. As you enter the property you have a nice large entrance hall with plenty of natural light, to the right you have a fantastic sized living / dining area with double patio doors to the front terrace and a bay window. On this floor you have a bathroom, you have fittings for a shower, and a fully fitted kitchen with a door that accesses the back of the house. On the second floor you have 2 bathrooms both have a bath / shower combi and double sinks, one is en suite. Then 3 double bedrooms, all with fitted wardrobes. The house has hot and cold air conditioning, there are 4 solar panels, 1 for water and 3 for the pool. There is a storeroom under the pool area and stairs leading up to the pool and terrace area. And more terrace area to the side of the house. A house that you must see if you like a nice quite area with views. No need to be a golfer to enjoy this house and the surroundings You are a 25 minute drive to Malaga airport and to the beaches. 5 minutes to Alhaurin and 10 from Coin.