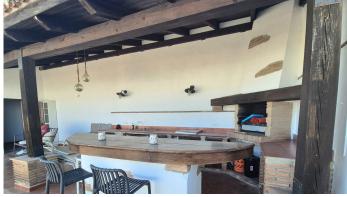

Fantastic 2 storey semi detached house for sale on Alhaurin Golf, Alhaurin el Grande. Great entertainment area at the back of the house with a large pool and terrace surrounds, with a huge covered outside kitchen with barbecue, full outside bathroom and storage area. You have a private carparking space as well as plenty of street parking, stairs up to the property takes you to an easy maintenance patio area with golf and mountain views and a partially covered terrace from the living room. As you enter the property you have a nice large entrance hall with plenty of natural light, to the right you have a fantastic sized living / dining area with double patio doors to the front terrace and a bay window. On this floor you have a bathroom, you have fittings for a shower, and a fully fitted kitchen with a door that accesses the back of the house. On the second floor you have 2 bathrooms both have a bath / shower combi and double sinks, one is en suite. Then 3 double bedrooms, all with fitted wardrobes. The house has hot and cold air conditioning, there are 4 solar panels, 1 for water and 3 for the pool. There is a storeroom under the pool area and stairs leading up to the pool and terrace area. And more terrace area to the side of the house. A house that you must see if you like a nice quite area with views. No need to be a golfer to enjoy this house and the surroundings You are a 25 minute drive to Malaga airport and to the beaches. 5 minutes to Alhaurin and 10 from Coin.