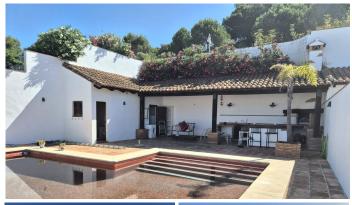

Fantastic 2 storey semi detached house for sale on Alhaurin Golf, Alhaurin el Grande. Great entertainment area at the back of the house with a large pool and terrace surrounds, with a huge covered outside kitchen with barbecue, full outside bathroom and storage area. You have a private carparking space as well as plenty of street parking, stairs up to the property takes you to an easy maintenance patio area with golf and mountain views and a partially covered terrace from the living room. As you enter the property you have a nice large entrance hall with plenty of natural light, to the right you have a fantastic sized living / dining area with double patio doors to the front terrace and a bay window. On this floor you have a bathroom, you have fittings for a shower, and a fully fitted kitchen with a door that accesses the back of the house. On the second floor you have 2 bathrooms both have a bath / shower combi and double sinks, one is en suite. Then 3 double bedrooms, all with fitted wardrobes. The house has hot and cold air conditioning, there are 4 solar panels, 1 for water and 3 for the pool. There is a storeroom under the pool area and stairs leading up to the pool and terrace area. And more terrace area to the side of the house. A house that you must see if you like a nice quite area with views. No need to be a golfer to enjoy this house and the surroundings You are a 25 minute drive to Malaga airport and to the beaches. 5 minutes to Alhaurin and 10 from Coin.