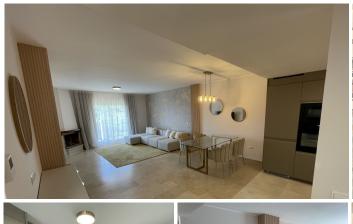

## TOWNHOUSE 3 BEDROOMS 3 BATHROOMS IN MIJAS GOLF

Mijas Golf

REF# R5014663 - 466.200€

| 3    | 3     | 128 m² | 33 m² | 56 m <sup>2</sup> |
|------|-------|--------|-------|-------------------|
| Beds | Baths | Built  | Plot  | Terrace           |

Luxury Townhouse in Mijas Golf – Meticulously Renovated with Italian Style. Located in one of the most prestigious areas of Mijas, this fully renovated townhouse is ready to move into. It features: 1 spacious living room with an open-plan kitchen. 3 bedrooms. 3 bathrooms. 2 large terraces. 1 private patio/garden. 1 large garage (fits 2 cars) with a storage room/wine cellar. 1 spacious solarium – perfect for enjoying the Mediterranean sun and breathtaking views. 267 sqm. Unique features: ? Private access: from the main road or the internal complex road. ? Recently renovated with Italian design, paying attention to every detail and crafted with passion. ? Equipped with a new dual air conditioning system (separate for each floor). ? Brand-new, fully equipped kitchen, including a dishwasher. ? 65" TV, Class A washing machine, and all furniture visible in the photos, with a builder's warranty. ? Breathtaking panoramic views of the hills, offering a unique and relaxing atmosphere. ? Large communal pool surrounded by greenery, perfect for relaxation and leisure. Direct sale by owner: The property is being sold directly by me, with no intermediaries, ensuring transparency and direct contact with the buyer. A unique opportunity for those seeking elegance, comfort, and a home ready to be lived in. ??????