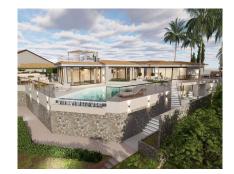

New Villa Under Construction in Elviria with Breathtaking Panoramic Sea Views – Ready Q4 2025 Set in the peaceful hills of Elviria, this beautifully designed 5-bedroom, 4-bathroom villa offers incredible views of the sea and La Concha mountain. Facing southwest, it's perfectly positioned to enjoy sunsets and natural light all day long. Blending modern Scandinavian style with the calm simplicity of Japanese design, the home feels both elegant and effortless. Large windows and open spaces bring the outside in, while the outdoor area is made for enjoying life, think an infinity pool, jacuzzi, and space to relax or entertain. It's just a short drive to some of Marbella's best beaches, and only 30 minutes to the airport, making it an ideal spot for a full-time home or a holiday escape. Completion is set for the end of 2025 — the perfect time to start your new chapter in the sun.