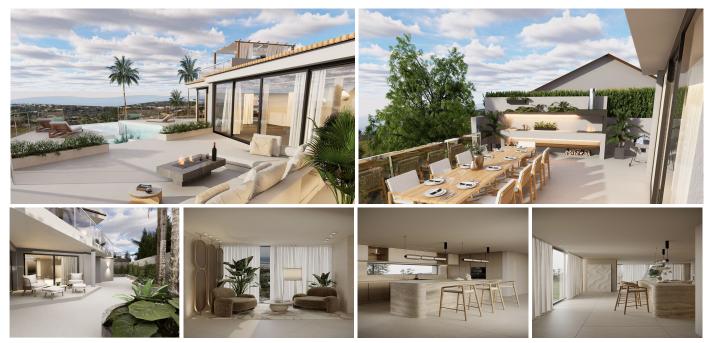

## HOUSE 5 BEDROOMS 4 BATHROOMS IN ELVIRIA

Elviria

## REF# R5014633 - 2.995.000€

| 5    | 4     | 281 m <sup>2</sup> | 1500 m <sup>2</sup> | 150 m²  |
|------|-------|--------------------|---------------------|---------|
| Beds | Baths | Built              | Plot                | Terrace |

New Villa Under Construction in Elviria with Breathtaking Panoramic Sea Views – Ready Q4 2025 Set in the peaceful hills of Elviria, this beautifully designed 5-bedroom, 4-bathroom villa offers incredible views of the sea and La Concha mountain. Facing southwest, it's perfectly positioned to enjoy sunsets and natural light all day long. Blending modern Scandinavian style with the calm simplicity of Japanese design, the home feels both elegant and effortless. Large windows and open spaces bring the outside in, while the outdoor area is made for enjoying life, think an infinity pool, jacuzzi, and space to relax or entertain. It's just a short drive to some of Marbella's best beaches, and only 30 minutes to the airport, making it an ideal spot for a full-time home or a holiday escape. Completion is set for the end of 2025 — the perfect time to start your new chapter in the sun.