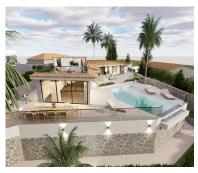

New Villa Under Construction in Elviria with Breathtaking Panoramic Sea Views – Ready Q4 2025 Set in the peaceful hills of Elviria, this beautifully designed 5-bedroom, 4-bathroom villa offers incredible views of the sea and La Concha mountain. Facing southwest, it's perfectly positioned to enjoy sunsets and natural light all day long. Blending modern Scandinavian style with the calm simplicity of Japanese design, the home feels both elegant and effortless. Large windows and open spaces bring the outside in, while the outdoor area is made for enjoying life, think an infinity pool, jacuzzi, and space to relax or entertain. It's just a short drive to some of Marbella's best beaches, and only 30 minutes to the airport, making it an ideal spot for a full-time home or a holiday escape. Completion is set for the end of 2025 — the perfect time to start your new chapter in the sun.