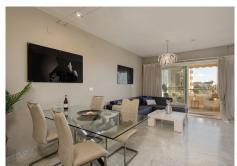

Luxury 2-Bedroom Apartment with beautiful views in Resort Sol Andalusí – Alhaurín de la Torre. Discover this stylish and comfortable apartment in the prestigious Sol Andalusí Resort, located in Alhaurín de la Torre. This apartment offers a perfect combination of tranquility, luxury and a range of facilities, ideal for permanent living, holiday accommodation or as an investment. Favorable layout, as follows: Entrance, spacious living room with dining area, sitting area and access to the main terrace. From the living room and terrace there are beautiful views of the surroundings and the mountains. The terrace is fully covered and equipped with Lumon glass panels, so you can enjoy the terrace all year round. The semi-open kitchen is equipped with modern appliances, fridge-freezer, dishwasher, oven, induction hob and extractor hood. Enjoy the beautiful view from the kitchen! Master bedroom with fitted wardrobes, electric shutter and a luxurious en-suite bathroom with bath, shower, sink, toilet and bidet. This bedroom also has access to the main terrace and you can enjoy the beautiful view from here. Second bedroom, with fitted wardrobe, electric shutter and access to a private balcony with beautiful views. The second bathroom has a comfortable shower, sink and toilet. A laundry / storage room makes it complete. The apartment is equipped with central air conditioning hot-cold and an electric boiler for hot water. Extra: many fitted wardrobes in the entrance and hallways Comes with 1 parking space and 1 storage in the underground