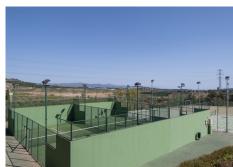

garage. Sol Andalusi is a resort that has 2 outdoor swimming pools, a chiringuito, paddle courts and various sports facilities. A modern and gated complex with 24 hour security. Located 5 minutes from the picturesque village of Alhaurin de la Torre and only 15 minutes by car from Málaga, the airport and the beaches of the Costa del Sol. Comunity fees 223 euros per month, IBI (townhal tax) 498 euros yearly, Basura (rubbish tax) 96 euros yearly.