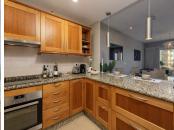

Luxury 2-Bedroom Apartment with beautiful views in Resort Sol Andalusí – Alhaurín de la Torre. Discover this stylish and comfortable apartment in the prestigious Sol Andalusí Resort, located in Alhaurín de la Torre. This apartment offers a perfect combination of tranquility, luxury and a range of facilities, ideal for permanent living, holiday accommodation or as an investment. Favorable layout, as follows: Entrance, spacious living room with dining area, sitting area and access to the main terrace. From the living room and terrace there are beautiful views of the surroundings and the mountains. The terrace is fully covered and equipped with Lumon glass panels, so you can enjoy the terrace all year round. The semi-open kitchen is equipped with modern appliances, fridge-freezer, dishwasher, oven, induction hob and extractor hood. Enjoy the beautiful view from the kitchen! Master bedroom with fitted wardrobes, electric shutter and a luxurious en-suite bathroom with bath, shower, sink, toilet and bidet. This bedroom also has access to the main terrace and you can enjoy the beautiful view from here. Second bedroom, with fitted wardrobe, electric shutter and access to a private balcony with beautiful views. The second bathroom has a comfortable shower, sink and toilet. A laundry / storage room makes it complete. The apartment is equipped with central air conditioning hot-cold and an electric boiler for hot water. Extra: many fitted wardrobes in the entrance and hallways Comes with 1 parking space and 1 storage in the underground