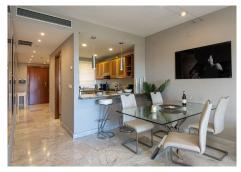

Luxury 2-Bedroom Apartment with beautiful views in Resort Sol Andalusí – Alhaurín de la Torre. Discover this stylish and comfortable apartment in the prestigious Sol Andalusí Resort, located in Alhaurín de la Torre. This apartment offers a perfect combination of tranquility, luxury and a range of facilities, ideal for permanent living, holiday accommodation or as an investment. Favorable layout, as follows: Entrance, spacious living room with dining area, sitting area and access to the main terrace. From the living room and terrace there are beautiful views of the surroundings and the mountains. The terrace is fully covered and equipped with Lumon glass panels, so you can enjoy the terrace all year round. The semi-open kitchen is equipped with modern appliances, fridge-freezer, dishwasher, oven, induction hob and extractor hood. Enjoy the beautiful view from the kitchen! Master bedroom with fitted wardrobes, electric shutter and a luxurious en-suite bathroom with bath, shower, sink, toilet and bidet. This bedroom also has access to the main terrace and you can enjoy the beautiful view from here. Second bedroom, with fitted wardrobe, electric shutter and access to a private balcony with beautiful views. The second bathroom has a comfortable shower, sink and toilet. A laundry / storage room makes it complete. The apartment is equipped with central air conditioning hot-cold and an electric boiler for hot water. Extra: many fitted wardrobes in the entrance and hallways Comes with 1 parking space and 1 storage in the underground