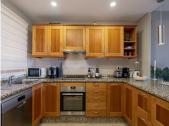

Luxury 2-Bedroom Apartment with beautiful views in Resort Sol Andalusí – Alhaurín de la Torre. Discover this stylish and comfortable apartment in the prestigious Sol Andalusí Resort, located in Alhaurín de la Torre. This apartment offers a perfect combination of tranquility, luxury and a range of facilities, ideal for permanent living, holiday accommodation or as an investment. Favorable layout, as follows: Entrance, spacious living room with dining area, sitting area and access to the main terrace. From the living room and terrace there are beautiful views of the surroundings and the mountains. The terrace is fully covered and equipped with Lumon glass panels, so you can enjoy the terrace all year round. The semi-open kitchen is equipped with modern appliances, fridge-freezer, dishwasher, oven, induction hob and extractor hood. Enjoy the beautiful view from the kitchen! Master bedroom with fitted wardrobes, electric shutter and a luxurious en-suite bathroom with bath, shower, sink, toilet and bidet. This bedroom also has access to the main terrace and you can enjoy the beautiful view from here. Second bedroom, with fitted wardrobe, electric shutter and access to a private balcony with beautiful views. The second bathroom has a comfortable shower, sink and toilet. A laundry / storage room makes it complete. The apartment is equipped with central air conditioning hot-cold and an electric boiler for hot water. Extra: many fitted wardrobes in the entrance and hallways Comes with 1 parking space and 1 storage in the underground