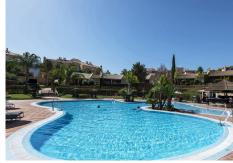

garage. Sol Andalusi is a resort that has 2 outdoor swimming pools, a chiringuito, paddle courts and various sports facilities. A modern and gated complex with 24 hour security. Located 5 minutes from the picturesque village of Alhaurin de la Torre and only 15 minutes by car from Málaga, the airport and the beaches of the Costa del Sol. Comunity fees 223 euros per month, IBI (townhal tax) 498 euros yearly, Basura (rubbish tax) 96 euros yearly.