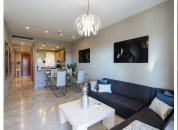

Luxury 2-Bedroom Apartment with beautiful views in Resort Sol Andalusí – Alhaurín de la Torre. Discover this stylish and comfortable apartment in the prestigious Sol Andalusí Resort, located in Alhaurín de la Torre. This apartment offers a perfect combination of tranquility, luxury and a range of facilities, ideal for permanent living, holiday accommodation or as an investment. Favorable layout, as follows: Entrance, spacious living room with dining area, sitting area and access to the main terrace. From the living room and terrace there are beautiful views of the surroundings and the mountains. The terrace is fully covered and equipped with Lumon glass panels, so you can enjoy the terrace all year round. The semi-open kitchen is equipped with modern appliances, fridge-freezer, dishwasher, oven, induction hob and extractor hood. Enjoy the beautiful view from the kitchen! Master bedroom with fitted wardrobes, electric shutter and a luxurious en-suite bathroom with bath, shower, sink, toilet and bidet. This bedroom also has access to the main terrace and you can enjoy the beautiful view from here. Second bedroom, with fitted wardrobe, electric shutter and access to a private balcony with beautiful views. The second bathroom has a comfortable shower, sink and toilet. A laundry / storage room makes it complete. The apartment is equipped with central air conditioning hot-cold and an electric boiler for hot water. Extra: many fitted wardrobes in the entrance and hallways Comes with 1 parking space and 1 storage in the underground