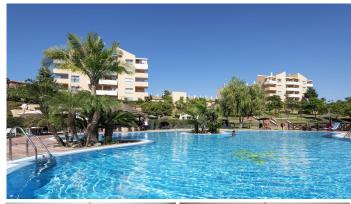

garage. Sol Andalusi is a resort that has 2 outdoor swimming pools, a chiringuito, paddle courts and various sports facilities. A modern and gated complex with 24 hour security. Located 5 minutes from the picturesque village of Alhaurin de la Torre and only 15 minutes by car from Málaga, the airport and the beaches of the Costa del Sol. Comunity fees 223 euros per month, IBI (townhal tax) 498 euros yearly, Basura (rubbish tax) 96 euros yearly.