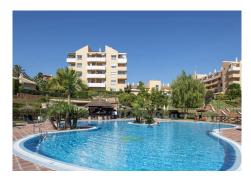

garage. Sol Andalusi is a resort that has 2 outdoor swimming pools, a chiringuito, paddle courts and various sports facilities. A modern and gated complex with 24 hour security. Located 5 minutes from the picturesque village of Alhaurin de la Torre and only 15 minutes by car from Málaga, the airport and the beaches of the Costa del Sol. Comunity fees 223 euros per month, IBI (townhal tax) 498 euros yearly, Basura (rubbish tax) 96 euros yearly.