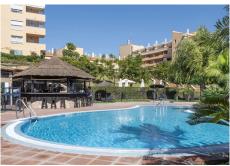

garage. Sol Andalusi is a resort that has 2 outdoor swimming pools, a chiringuito, paddle courts and various sports facilities. A modern and gated complex with 24 hour security. Located 5 minutes from the picturesque village of Alhaurin de la Torre and only 15 minutes by car from Málaga, the airport and the beaches of the Costa del Sol. Comunity fees 223 euros per month, IBI (townhal tax) 498 euros yearly, Basura (rubbish tax) 96 euros yearly.