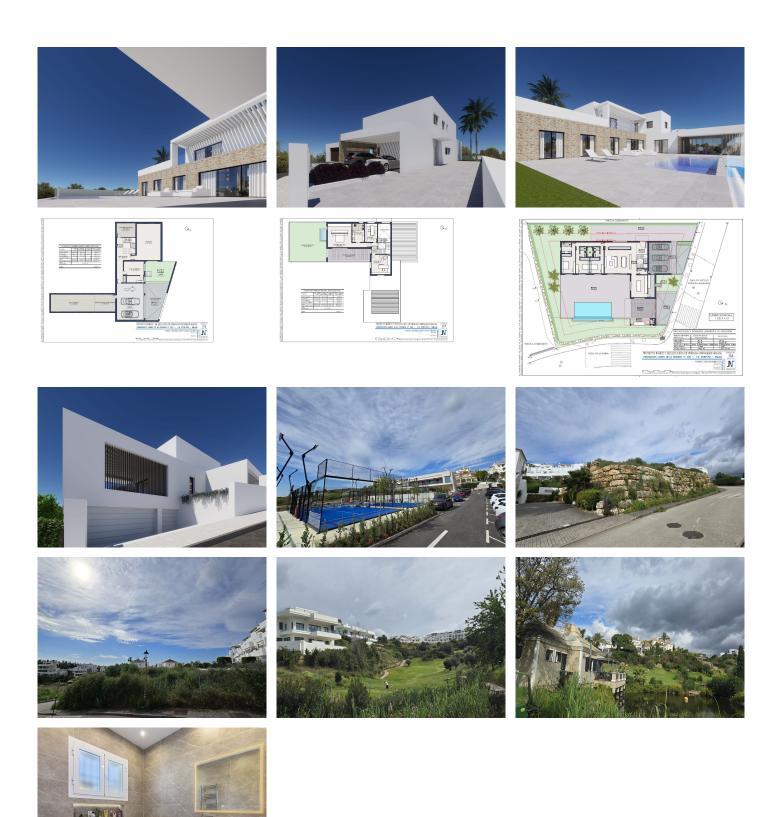

## REF# R5014036 - 549.000€

BedsBathsBuiltPlot

Estepona, La Resina Golf. License & project approved Prime Plot with Sea Views from the fist floor Buildable area: 640m2 Plot : 1,237 m2 An exceptional opportunity to build a stunning modern villa on a completely flat 1,237 m<sup>2</sup> plot overlooking La Resina Golf Course. Recently approved and paid building license included, with a luxury project designed by one of Spain's top architects. The property will feature sea views from the first floor, an infinity pool, and parking for several cars. With a projected value of approx. €2.8M, this is a perfect investment with an estimated ROI of €800,000. The stone retaining wall adds character and privacy. All guarantees are in place-construction can begin almost immediately. Build your dream home or develop to resell. La Resina Golf & Country Club in Estepona, Málaga, is a boutique 9-hole course known for its lush landscaping, immaculate greens, and relaxed atmosphere. Nestled in the New Golden Mile, it offers scenic views of the Mediterranean and nearby mountains. Ideal for players of all levels, the course combines challenge and beauty, with water features and well-kept fairways. The club also features a welcoming clubhouse and practice facilities, making it a favorite for locals and visitors seeking a quality, casual golfing experience on the Costa del Sol. Super location 10 minutes to Estepona town and 14 minutes to Puerto Banus, with Atlas American College walking distance away. The beach is a 5-minute drive away. Cafe, Padel and restaurants all within walking distance, with the golf club house at the end of the road. Surrounded by luxury villas with selling prices over 2.5 million euros. Super opportunity and

potential to create a family home of your dreams. Also would make an amazing investment for a developer. Total built area above ground level: 371.10 m<sup>2</sup> Total built area below ground level: 269.10 m<sup>2</sup>