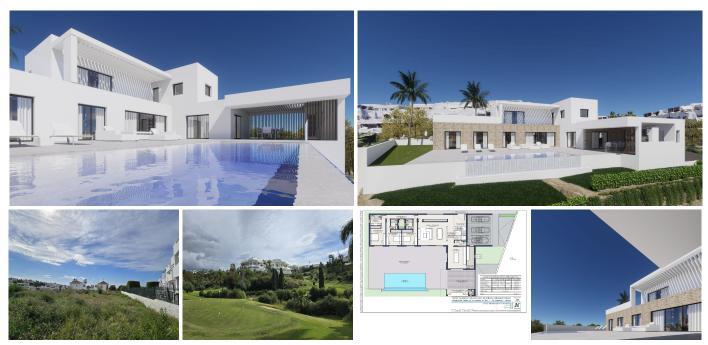

## REF# R5014036 - 549.000€

BedsBathsBuiltPlot

Estepona, La Resina Golf. License & project approved Prime Plot with Sea Views from the fist floor Buildable area: 640m2 Plot : 1,237 m2 An exceptional opportunity to build a stunning modern villa on a completely flat 1,237 m<sup>2</sup> plot overlooking La Resina Golf Course. Recently approved and paid building license included, with a luxury project designed by one of Spain's top architects. The property will feature sea views from the first floor, an infinity pool, and parking for several cars. With a projected value of approx. €2.8M, this is a perfect investment with an estimated ROI of €800,000. The stone retaining wall adds character and privacy. All guarantees are in place-construction can begin almost immediately. Build your dream home or develop to resell. La Resina Golf & Country Club in Estepona, Málaga, is a boutique 9-hole course known for its lush landscaping, immaculate greens, and relaxed atmosphere. Nestled in the New Golden Mile, it offers scenic views of the Mediterranean and nearby mountains. Ideal for players of all levels, the course combines challenge and beauty, with water features and well-kept fairways. The club also features a welcoming clubhouse and practice facilities, making it a favorite for locals and visitors seeking a quality, casual golfing experience on the Costa del Sol. Super location 10 minutes to Estepona town and 14 minutes to Puerto Banus, with Atlas American College walking distance away. The beach is a 5-minute drive away. Cafe, Padel and restaurants all within walking distance, with the golf club house at the end of the road. Surrounded by luxury villas with selling prices over 2.5 million euros. Super opportunity and

potential to create a family home of your dreams. Also would make an amazing investment for a developer. Total built area above ground level: 371.10 m<sup>2</sup> Total built area below ground level: 269.10 m<sup>2</sup>