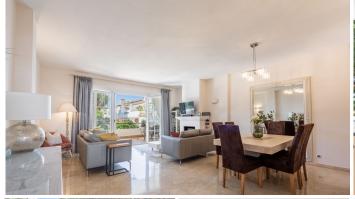

Discover this beautiful first-floor apartment in one of the most desirable phases of the prestigious El Presidente complex. Boasting a bright south-facing orientation, this charming 2-bedroom apartment offers a peaceful covered terrace with serene views over one of the community's swimming pools. Step inside to find a move-in-ready home featuring modern upgrades throughout, including new windows with electric shutters and mosquito screens, as well as sleek, fully refurbished bathrooms. The spacious master bedroom includes a luxurious en-suite bathroom and a delightful south-facing Juliette balcony. Additional features include a private storage room. An excellent opportunity in a prime location, viewings are highly recommended!