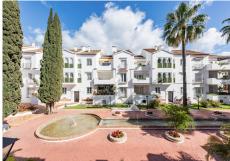

## MIDDLE FLOOR APARTMENT 2 BEDROOMS 2 BATHROOMS IN EL PRESIDENTE

El Presidente

REF# R5012821 - 495.000€

| 2    | 2     | 122 m² | 17 m²   |
|------|-------|--------|---------|
| Beds | Baths | Built  | Terrace |

Discover this beautiful first-floor apartment in one of the most desirable phases of the prestigious El Presidente complex. Boasting a bright south-facing orientation, this charming 2-bedroom apartment offers a peaceful covered terrace with serene views over one of the community's swimming pools. Step inside to find a move-in-ready home featuring modern upgrades throughout, including new windows with electric shutters and mosquito screens, as well as sleek, fully refurbished bathrooms. The spacious master bedroom includes a luxurious en-suite bathroom and a delightful south-facing Juliette balcony. Additional features include a private storage room. An excellent opportunity in a prime location, viewings are highly recommended!