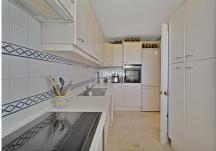

## REF# R5012758 - 695.000€

| 2    | 2     | 169 m <sup>2</sup> | 46 m²   |
|------|-------|--------------------|---------|
| Beds | Baths | Built              | Terrace |

This elegant apartment is located in Guadalmina Alta, one of Marbella's most established residential areas, just five minutes from Puerto Banús and the city center. Set alongside the Real Club de Golf Guadalmina, the property enjoys a peaceful, green outlook and a south-facing orientation that ensures excellent natural light throughout. The layout is practical and comfortable, all on one level. Upon entering, you'll find a guest bedroom with en-suite bathroom and a separate kitchen. The spacious living room is a standout feature, with large windows framing views of the surrounding greenery and direct access to a generous terrace. This outdoor space is partly covered, making it ideal for dining, relaxing, or entertaining. The master bedroom is well-proportioned and includes a renovated en-suite bathroom with walk-in shower. It also opens directly onto the terrace, allowing for a seamless indoor-outdoor flow and morning sunlight. Additional features include a large underground parking space (14m<sup>2</sup>) suitable for both a car and a golf buggy, and a sizable storage room (14m<sup>2</sup>), both accessible via lift. Overall, the apartment offers a refined living experience with thoughtful design, privacy, and scenic golf views in one of Marbella's most desirable enclaves.