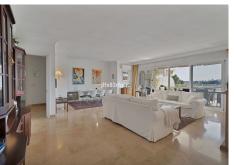

## REF# R5012758 - 695.000€

| 2    | 2     | 169 m <sup>2</sup> | 46 m²   |
|------|-------|--------------------|---------|
| Beds | Baths | Built              | Terrace |

This elegant apartment is located in Guadalmina Alta, one of Marbella's most established residential areas, just five minutes from Puerto Banús and the city center. Set alongside the Real Club de Golf Guadalmina, the property enjoys a peaceful, green outlook and a south-facing orientation that ensures excellent natural light throughout. The layout is practical and comfortable, all on one level. Upon entering, you'll find a guest bedroom with en-suite bathroom and a separate kitchen. The spacious living room is a standout feature, with large windows framing views of the surrounding greenery and direct access to a generous terrace. This outdoor space is partly covered, making it ideal for dining, relaxing, or entertaining. The master bedroom is well-proportioned and includes a renovated en-suite bathroom with walk-in shower. It also opens directly onto the terrace, allowing for a seamless indoor-outdoor flow and morning sunlight. Additional features include a large underground parking space (14m<sup>2</sup>) suitable for both a car and a golf buggy, and a sizable storage room (14m<sup>2</sup>), both accessible via lift. Overall, the apartment offers a refined living experience with thoughtful design, privacy, and scenic golf views in one of Marbella's most desirable enclaves.