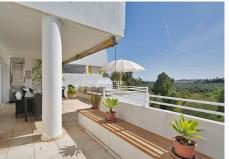

## REF# R5012758 - 695.000€

| 2    | 2     | 169 m <sup>2</sup> | 46 m²   |
|------|-------|--------------------|---------|
| Beds | Baths | Built              | Terrace |

This elegant apartment is located in Guadalmina Alta, one of Marbella's most established residential areas, just five minutes from Puerto Banús and the city center. Set alongside the Real Club de Golf Guadalmina, the property enjoys a peaceful, green outlook and a south-facing orientation that ensures excellent natural light throughout. The layout is practical and comfortable, all on one level. Upon entering, you'll find a guest bedroom with en-suite bathroom and a separate kitchen. The spacious living room is a standout feature, with large windows framing views of the surrounding greenery and direct access to a generous terrace. This outdoor space is partly covered, making it ideal for dining, relaxing, or entertaining. The master bedroom is well-proportioned and includes a renovated en-suite bathroom with walk-in shower. It also opens directly onto the terrace, allowing for a seamless indoor-outdoor flow and morning sunlight. Additional features include a large underground parking space (14m<sup>2</sup>) suitable for both a car and a golf buggy, and a sizable storage room (14m<sup>2</sup>), both accessible via lift. Overall, the apartment offers a refined living experience with thoughtful design, privacy, and scenic golf views in one of Marbella's most desirable enclaves.