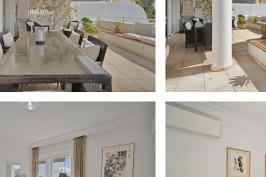

## REF# R5012758 - 695.000€

| 2    | 2     | 169 m <sup>2</sup> | 46 m²   |
|------|-------|--------------------|---------|
| Beds | Baths | Built              | Terrace |

This elegant apartment is located in Guadalmina Alta, one of Marbella's most established residential areas, just five minutes from Puerto Banús and the city center. Set alongside the Real Club de Golf Guadalmina, the property enjoys a peaceful, green outlook and a south-facing orientation that ensures excellent natural light throughout. The layout is practical and comfortable, all on one level. Upon entering, you'll find a guest bedroom with en-suite bathroom and a separate kitchen. The spacious living room is a standout feature, with large windows framing views of the surrounding greenery and direct access to a generous terrace. This outdoor space is partly covered, making it ideal for dining, relaxing, or entertaining. The master bedroom is well-proportioned and includes a renovated en-suite bathroom with walk-in shower. It also opens directly onto the terrace, allowing for a seamless indoor-outdoor flow and morning sunlight. Additional features include a large underground parking space (14m<sup>2</sup>) suitable for both a car and a golf buggy, and a sizable storage room (14m<sup>2</sup>), both accessible via lift. Overall, the apartment offers a refined living experience with thoughtful design, privacy, and scenic golf views in one of Marbella's most desirable enclaves.