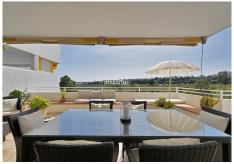

## REF# R5012758 - 695.000€

| 2    | 2     | 169 m <sup>2</sup> | 46 m²   |
|------|-------|--------------------|---------|
| Beds | Baths | Built              | Terrace |

This elegant apartment is located in Guadalmina Alta, one of Marbella's most established residential areas, just five minutes from Puerto Banús and the city center. Set alongside the Real Club de Golf Guadalmina, the property enjoys a peaceful, green outlook and a south-facing orientation that ensures excellent natural light throughout. The layout is practical and comfortable, all on one level. Upon entering, you'll find a guest bedroom with en-suite bathroom and a separate kitchen. The spacious living room is a standout feature, with large windows framing views of the surrounding greenery and direct access to a generous terrace. This outdoor space is partly covered, making it ideal for dining, relaxing, or entertaining. The master bedroom is well-proportioned and includes a renovated en-suite bathroom with walk-in shower. It also opens directly onto the terrace, allowing for a seamless indoor-outdoor flow and morning sunlight. Additional features include a large underground parking space (14m<sup>2</sup>) suitable for both a car and a golf buggy, and a sizable storage room (14m<sup>2</sup>), both accessible via lift. Overall, the apartment offers a refined living experience with thoughtful design, privacy, and scenic golf views in one of Marbella's most desirable enclaves.