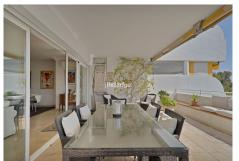

## REF# R5012758 - 695.000€

| 2    | 2     | 169 m <sup>2</sup> | 46 m²   |
|------|-------|--------------------|---------|
| Beds | Baths | Built              | Terrace |

This elegant apartment is located in Guadalmina Alta, one of Marbella's most established residential areas, just five minutes from Puerto Banús and the city center. Set alongside the Real Club de Golf Guadalmina, the property enjoys a peaceful, green outlook and a south-facing orientation that ensures excellent natural light throughout. The layout is practical and comfortable, all on one level. Upon entering, you'll find a guest bedroom with en-suite bathroom and a separate kitchen. The spacious living room is a standout feature, with large windows framing views of the surrounding greenery and direct access to a generous terrace. This outdoor space is partly covered, making it ideal for dining, relaxing, or entertaining. The master bedroom is well-proportioned and includes a renovated en-suite bathroom with walk-in shower. It also opens directly onto the terrace, allowing for a seamless indoor-outdoor flow and morning sunlight. Additional features include a large underground parking space (14m<sup>2</sup>) suitable for both a car and a golf buggy, and a sizable storage room (14m<sup>2</sup>), both accessible via lift. Overall, the apartment offers a refined living experience with thoughtful design, privacy, and scenic golf views in one of Marbella's most desirable enclaves.