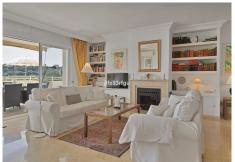

## REF# R5012758 - 695.000€

| 2    | 2     | 169 m <sup>2</sup> | 46 m²   |
|------|-------|--------------------|---------|
| Beds | Baths | Built              | Terrace |

This elegant apartment is located in Guadalmina Alta, one of Marbella's most established residential areas, just five minutes from Puerto Banús and the city center. Set alongside the Real Club de Golf Guadalmina, the property enjoys a peaceful, green outlook and a south-facing orientation that ensures excellent natural light throughout. The layout is practical and comfortable, all on one level. Upon entering, you'll find a guest bedroom with en-suite bathroom and a separate kitchen. The spacious living room is a standout feature, with large windows framing views of the surrounding greenery and direct access to a generous terrace. This outdoor space is partly covered, making it ideal for dining, relaxing, or entertaining. The master bedroom is well-proportioned and includes a renovated en-suite bathroom with walk-in shower. It also opens directly onto the terrace, allowing for a seamless indoor-outdoor flow and morning sunlight. Additional features include a large underground parking space (14m<sup>2</sup>) suitable for both a car and a golf buggy, and a sizable storage room (14m<sup>2</sup>), both accessible via lift. Overall, the apartment offers a refined living experience with thoughtful design, privacy, and scenic golf views in one of Marbella's most desirable enclaves.