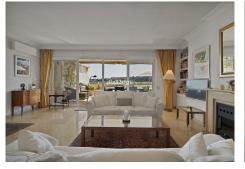

## REF# R5012758 - 695.000€

| 2    | 2     | 169 m <sup>2</sup> | 46 m²   |
|------|-------|--------------------|---------|
| Beds | Baths | Built              | Terrace |

This elegant apartment is located in Guadalmina Alta, one of Marbella's most established residential areas, just five minutes from Puerto Banús and the city center. Set alongside the Real Club de Golf Guadalmina, the property enjoys a peaceful, green outlook and a south-facing orientation that ensures excellent natural light throughout. The layout is practical and comfortable, all on one level. Upon entering, you'll find a guest bedroom with en-suite bathroom and a separate kitchen. The spacious living room is a standout feature, with large windows framing views of the surrounding greenery and direct access to a generous terrace. This outdoor space is partly covered, making it ideal for dining, relaxing, or entertaining. The master bedroom is well-proportioned and includes a renovated en-suite bathroom with walk-in shower. It also opens directly onto the terrace, allowing for a seamless indoor-outdoor flow and morning sunlight. Additional features include a large underground parking space (14m<sup>2</sup>) suitable for both a car and a golf buggy, and a sizable storage room (14m<sup>2</sup>), both accessible via lift. Overall, the apartment offers a refined living experience with thoughtful design, privacy, and scenic golf views in one of Marbella's most desirable enclaves.