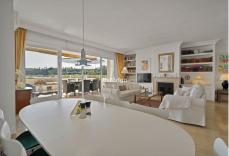

## REF# R5012758 - 695.000€

| 2    | 2     | 169 m <sup>2</sup> | 46 m²   |
|------|-------|--------------------|---------|
| Beds | Baths | Built              | Terrace |

This elegant apartment is located in Guadalmina Alta, one of Marbella's most established residential areas, just five minutes from Puerto Banús and the city center. Set alongside the Real Club de Golf Guadalmina, the property enjoys a peaceful, green outlook and a south-facing orientation that ensures excellent natural light throughout. The layout is practical and comfortable, all on one level. Upon entering, you'll find a guest bedroom with en-suite bathroom and a separate kitchen. The spacious living room is a standout feature, with large windows framing views of the surrounding greenery and direct access to a generous terrace. This outdoor space is partly covered, making it ideal for dining, relaxing, or entertaining. The master bedroom is well-proportioned and includes a renovated en-suite bathroom with walk-in shower. It also opens directly onto the terrace, allowing for a seamless indoor-outdoor flow and morning sunlight. Additional features include a large underground parking space (14m<sup>2</sup>) suitable for both a car and a golf buggy, and a sizable storage room (14m<sup>2</sup>), both accessible via lift. Overall, the apartment offers a refined living experience with thoughtful design, privacy, and scenic golf views in one of Marbella's most desirable enclaves.