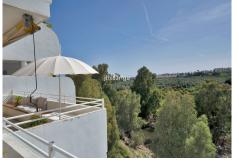

## REF# R5012758 - 695.000€

| 2    | 2     | 169 m <sup>2</sup> | 46 m²   |
|------|-------|--------------------|---------|
| Beds | Baths | Built              | Terrace |

This elegant apartment is located in Guadalmina Alta, one of Marbella's most established residential areas, just five minutes from Puerto Banús and the city center. Set alongside the Real Club de Golf Guadalmina, the property enjoys a peaceful, green outlook and a south-facing orientation that ensures excellent natural light throughout. The layout is practical and comfortable, all on one level. Upon entering, you'll find a guest bedroom with en-suite bathroom and a separate kitchen. The spacious living room is a standout feature, with large windows framing views of the surrounding greenery and direct access to a generous terrace. This outdoor space is partly covered, making it ideal for dining, relaxing, or entertaining. The master bedroom is well-proportioned and includes a renovated en-suite bathroom with walk-in shower. It also opens directly onto the terrace, allowing for a seamless indoor-outdoor flow and morning sunlight. Additional features include a large underground parking space (14m<sup>2</sup>) suitable for both a car and a golf buggy, and a sizable storage room (14m<sup>2</sup>), both accessible via lift. Overall, the apartment offers a refined living experience with thoughtful design, privacy, and scenic golf views in one of Marbella's most desirable enclaves.