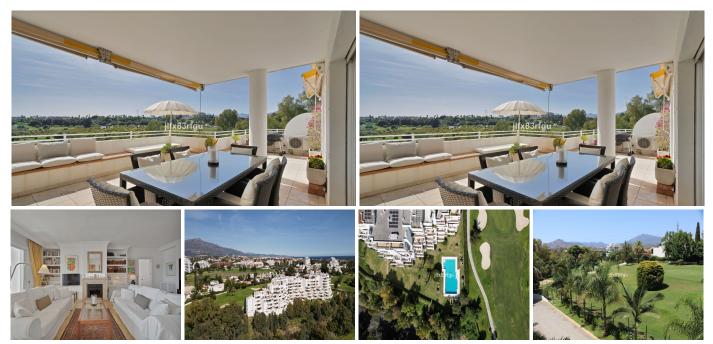

## REF# R5012758 - 695.000€

| 2    | 2     | 169 m <sup>2</sup> | 46 m²   |
|------|-------|--------------------|---------|
| Beds | Baths | Built              | Terrace |

This elegant apartment is located in Guadalmina Alta, one of Marbella's most established residential areas, just five minutes from Puerto Banús and the city center. Set alongside the Real Club de Golf Guadalmina, the property enjoys a peaceful, green outlook and a south-facing orientation that ensures excellent natural light throughout. The layout is practical and comfortable, all on one level. Upon entering, you'll find a guest bedroom with en-suite bathroom and a separate kitchen. The spacious living room is a standout feature, with large windows framing views of the surrounding greenery and direct access to a generous terrace. This outdoor space is partly covered, making it ideal for dining, relaxing, or entertaining. The master bedroom is well-proportioned and includes a renovated en-suite bathroom with walk-in shower. It also opens directly onto the terrace, allowing for a seamless indoor-outdoor flow and morning sunlight. Additional features include a large underground parking space (14m<sup>2</sup>) suitable for both a car and a golf buggy, and a sizable storage room (14m<sup>2</sup>), both accessible via lift. Overall, the apartment offers a refined living experience with thoughtful design, privacy, and scenic golf views in one of Marbella's most desirable enclaves.