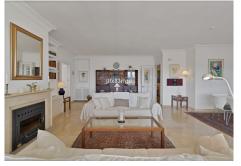

## REF# R5012758 - 695.000€

| 2    | 2     | 169 m <sup>2</sup> | 46 m²   |
|------|-------|--------------------|---------|
| Beds | Baths | Built              | Terrace |

This elegant apartment is located in Guadalmina Alta, one of Marbella's most established residential areas, just five minutes from Puerto Banús and the city center. Set alongside the Real Club de Golf Guadalmina, the property enjoys a peaceful, green outlook and a south-facing orientation that ensures excellent natural light throughout. The layout is practical and comfortable, all on one level. Upon entering, you'll find a guest bedroom with en-suite bathroom and a separate kitchen. The spacious living room is a standout feature, with large windows framing views of the surrounding greenery and direct access to a generous terrace. This outdoor space is partly covered, making it ideal for dining, relaxing, or entertaining. The master bedroom is well-proportioned and includes a renovated en-suite bathroom with walk-in shower. It also opens directly onto the terrace, allowing for a seamless indoor-outdoor flow and morning sunlight. Additional features include a large underground parking space (14m<sup>2</sup>) suitable for both a car and a golf buggy, and a sizable storage room (14m<sup>2</sup>), both accessible via lift. Overall, the apartment offers a refined living experience with thoughtful design, privacy, and scenic golf views in one of Marbella's most desirable enclaves.