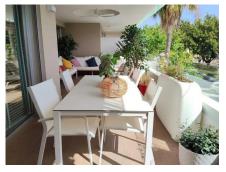

## REF# R5011090 - 795.000€

| 3    | 2     | 114 m <sup>2</sup> | 32 m²   |
|------|-------|--------------------|---------|
| Beds | Baths | Built              | Terrace |

Magnificent apartment in one of the most sought after areas of Nueva Alcantara, the beach side of San Pedro de Alcantara. Within the modern urbanization built in 2024. The property offers a functional and cozy design with three bedrooms and two bathrooms. The master bedroom, spacious and comfortable, has an en suite bathroom and direct access to the terrace. The living-dining room, of generous dimensions, is integrated with a fully equipped American kitchen, creating an open and bright space with direct access to a large and pleasant terrace. Among its qualities include double glazed windows with tilt and turn system and safety glass, sliding doors in the living room, motorized blinds, aerothermal air conditioning system with hot / cold air conditioning, ceiling fans in both bedrooms and terrace, and practical details such as a folding study table. The apartment is sold with parking space and a very spacious storage room, The urbanization offers a well-kept green area with communal swimming pool operational throughout the year, as well as security with surveillance cameras and night surveillance. Its location is excellent: surrounded by parks, next to the Boulevard de San Pedro and the municipal sports center, and a few meters from schools, pharmacies 24 h, banks, restaurants and cafes. All this with quick and easy access to the main communication routes.