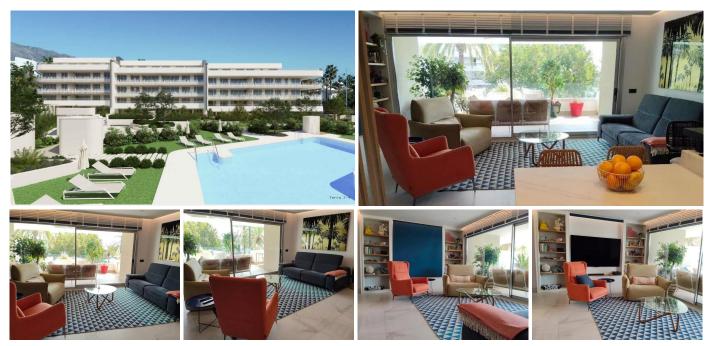

## REF# R5011090 - 795.000€

| 3    | 2     | 114 m <sup>2</sup> | 32 m²   |
|------|-------|--------------------|---------|
| Beds | Baths | Built              | Terrace |

Magnificent apartment in one of the most sought after areas of Nueva Alcantara, the beach side of San Pedro de Alcantara. Within the modern urbanization built in 2024. The property offers a functional and cozy design with three bedrooms and two bathrooms. The master bedroom, spacious and comfortable, has an en suite bathroom and direct access to the terrace. The living-dining room, of generous dimensions, is integrated with a fully equipped American kitchen, creating an open and bright space with direct access to a large and pleasant terrace. Among its qualities include double glazed windows with tilt and turn system and safety glass, sliding doors in the living room, motorized blinds, aerothermal air conditioning system with hot / cold air conditioning, ceiling fans in both bedrooms and terrace, and practical details such as a folding study table. The apartment is sold with parking space and a very spacious storage room, The urbanization offers a well-kept green area with communal swimming pool operational throughout the year, as well as security with surveillance cameras and night surveillance. Its location is excellent: surrounded by parks, next to the Boulevard de San Pedro and the municipal sports center, and a few meters from schools, pharmacies 24 h, banks, restaurants and cafes. All this with quick and easy access to the main communication routes.