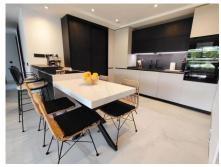

## REF# R5011090 - 795.000€

| 3    | 2     | 114 m <sup>2</sup> | 32 m²   |
|------|-------|--------------------|---------|
| Beds | Baths | Built              | Terrace |

Magnificent apartment in one of the most sought after areas of Nueva Alcantara, the beach side of San Pedro de Alcantara. Within the modern urbanization built in 2024. The property offers a functional and cozy design with three bedrooms and two bathrooms. The master bedroom, spacious and comfortable, has an en suite bathroom and direct access to the terrace. The living-dining room, of generous dimensions, is integrated with a fully equipped American kitchen, creating an open and bright space with direct access to a large and pleasant terrace. Among its qualities include double glazed windows with tilt and turn system and safety glass, sliding doors in the living room, motorized blinds, aerothermal air conditioning system with hot / cold air conditioning, ceiling fans in both bedrooms and terrace, and practical details such as a folding study table. The apartment is sold with parking space and a very spacious storage room, The urbanization offers a well-kept green area with communal swimming pool operational throughout the year, as well as security with surveillance cameras and night surveillance. Its location is excellent: surrounded by parks, next to the Boulevard de San Pedro and the municipal sports center, and a few meters from schools, pharmacies 24 h, banks, restaurants and cafes. All this with quick and easy access to the main communication routes.