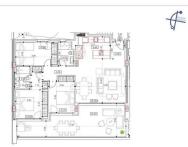

## REF# R5011090 - 795.000€

| 3    | 2     | 114 m <sup>2</sup> | 32 m²   |
|------|-------|--------------------|---------|
| Beds | Baths | Built              | Terrace |

Magnificent apartment in one of the most sought after areas of Nueva Alcantara, the beach side of San Pedro de Alcantara. Within the modern urbanization built in 2024. The property offers a functional and cozy design with three bedrooms and two bathrooms. The master bedroom, spacious and comfortable, has an en suite bathroom and direct access to the terrace. The living-dining room, of generous dimensions, is integrated with a fully equipped American kitchen, creating an open and bright space with direct access to a large and pleasant terrace. Among its qualities include double glazed windows with tilt and turn system and safety glass, sliding doors in the living room, motorized blinds, aerothermal air conditioning system with hot / cold air conditioning, ceiling fans in both bedrooms and terrace, and practical details such as a folding study table. The apartment is sold with parking space and a very spacious storage room, The urbanization offers a well-kept green area with communal swimming pool operational throughout the year, as well as security with surveillance cameras and night surveillance. Its location is excellent: surrounded by parks, next to the Boulevard de San Pedro and the municipal sports center, and a few meters from schools, pharmacies 24 h, banks, restaurants and cafes. All this with quick and easy access to the main communication routes.