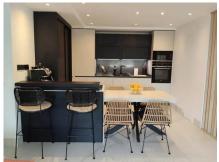

## REF# R5011090 - 795.000€

| 3    | 2     | 114 m <sup>2</sup> | 32 m²   |
|------|-------|--------------------|---------|
| Beds | Baths | Built              | Terrace |

Magnificent apartment in one of the most sought after areas of Nueva Alcantara, the beach side of San Pedro de Alcantara. Within the modern urbanization built in 2024. The property offers a functional and cozy design with three bedrooms and two bathrooms. The master bedroom, spacious and comfortable, has an en suite bathroom and direct access to the terrace. The living-dining room, of generous dimensions, is integrated with a fully equipped American kitchen, creating an open and bright space with direct access to a large and pleasant terrace. Among its qualities include double glazed windows with tilt and turn system and safety glass, sliding doors in the living room, motorized blinds, aerothermal air conditioning system with hot / cold air conditioning, ceiling fans in both bedrooms and terrace, and practical details such as a folding study table. The apartment is sold with parking space and a very spacious storage room, The urbanization offers a well-kept green area with communal swimming pool operational throughout the year, as well as security with surveillance cameras and night surveillance. Its location is excellent: surrounded by parks, next to the Boulevard de San Pedro and the municipal sports center, and a few meters from schools, pharmacies 24 h, banks, restaurants and cafes. All this with quick and easy access to the main communication routes.