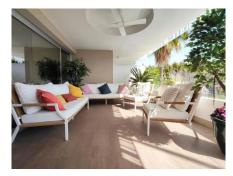

## REF# R5011090 - 795.000€

| 3    | 2     | 114 m <sup>2</sup> | 32 m²   |
|------|-------|--------------------|---------|
| Beds | Baths | Built              | Terrace |

Magnificent apartment in one of the most sought after areas of Nueva Alcantara, the beach side of San Pedro de Alcantara. Within the modern urbanization built in 2024. The property offers a functional and cozy design with three bedrooms and two bathrooms. The master bedroom, spacious and comfortable, has an en suite bathroom and direct access to the terrace. The living-dining room, of generous dimensions, is integrated with a fully equipped American kitchen, creating an open and bright space with direct access to a large and pleasant terrace. Among its qualities include double glazed windows with tilt and turn system and safety glass, sliding doors in the living room, motorized blinds, aerothermal air conditioning system with hot / cold air conditioning, ceiling fans in both bedrooms and terrace, and practical details such as a folding study table. The apartment is sold with parking space and a very spacious storage room, The urbanization offers a well-kept green area with communal swimming pool operational throughout the year, as well as security with surveillance cameras and night surveillance. Its location is excellent: surrounded by parks, next to the Boulevard de San Pedro and the municipal sports center, and a few meters from schools, pharmacies 24 h, banks, restaurants and cafes. All this with quick and easy access to the main communication routes.