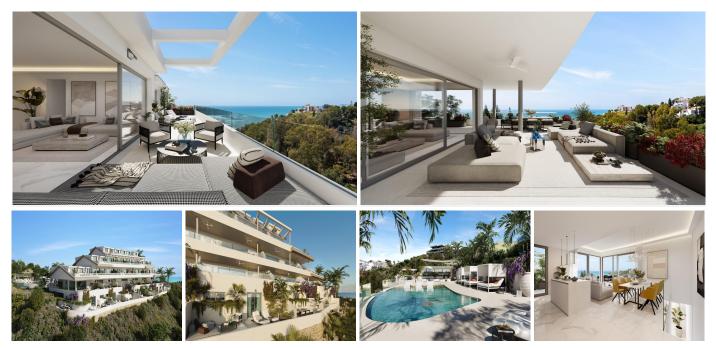

## silver**sea**

## PENTHOUSE 3 BEDROOMS 2 BATHROOMS IN BENALMADENA

Benalmadena

## REF# R5011087 - 1.040.000€

| 3    | 2     | 136 m <sup>2</sup> | 38 m²   |
|------|-------|--------------------|---------|
| Beds | Baths | Built              | Terrace |

DESIGN and QUALITY in all its SPACES An exclusive boutique project of only sixteen 3 and 4 bedroom homes with large terraces and south orientation. Designed to improve your quality of life. Exceptional location just 300 metres from Malibu Beach, on one of the last plots available on the coast of Benalmadena. Surrounded by several services and with excellent connections. All the communal areas have been designed to be enjoyed as an extension of your home. It is an authentic vision of the Mediterranean lifestyle, where the line between indoors and outdoors fades away thanks to large windows that open extraordinarily towards the sea. At the residential, we seek to develop a healthier, more energy efficient and economically sustainable environment and housing.