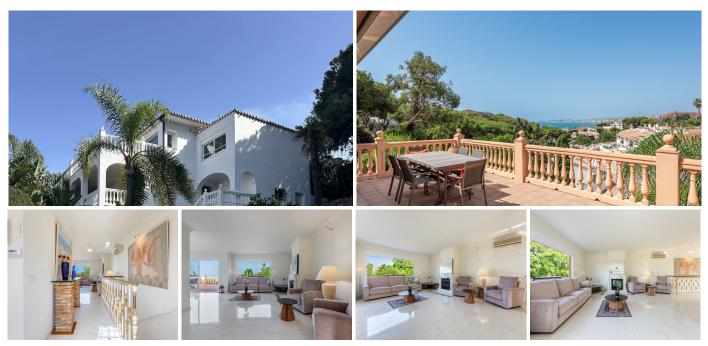

## HOUSE 5 BEDROOMS 4 BATHROOMS IN TORREMUELLE

Torremuelle

## REF# R5010652 - 1.399.000€

| 5    | 4     | 572 m² | 1328 m² | 86 m²   |
|------|-------|--------|---------|---------|
| Beds | Baths | Built  | Plot    | Terrace |

This is a truly compelling investment opportunity for those looking to unlock a property's full potential. Set on a generous plot, the home offers ample interior space and expansive outdoor areas—perfect for families, pet owners, or anyone who values privacy and room to grow. There's significant scope for renovation and customization. You could install a private lift for enhanced accessibility, open up internal walls to create larger living areas, or reconfigure the layout to add en-suite bathrooms to the bedrooms. On the far side of the property, which is currently underutilized, there's also the possibility of building an additional garage without compromising the flow or aesthetics of the home. With the right vision and investment, this property has everything it takes to become something truly exceptional. If you'd like more details or to arrange a viewing, feel free to contact me directly. I'd be happy to share further insights.