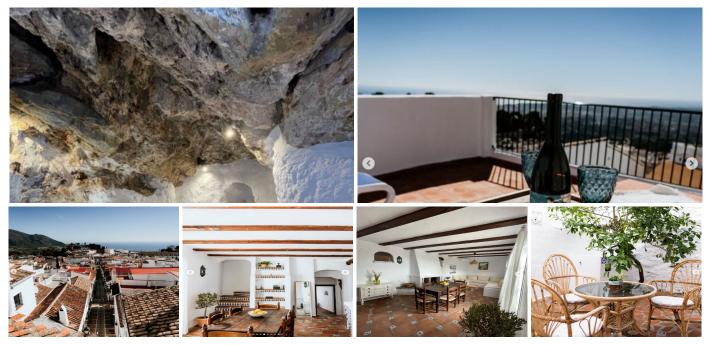

## REF# R5010253 - 599.950€

| 4    | 2     | 142 m² | 10 m² | 35 m²   |
|------|-------|--------|-------|---------|
| Beds | Baths | Built  | Plot  | Terrace |

A Rare Gem in the Heart of Andalusia – Unique Cave House in Mijas Pueblo Discover a truly one-of-a-kind opportunity to own this exceptional cave house, nestled in the charming and traditional whitewashed Andalusian village of Mijas Pueblo. Bursting with character, this distinctive home offers an enchanting blend of rustic charm and modern comfort, with captivating interiors and panoramic views stretching from the picturesque village to the glittering coastline. This remarkable property features three spacious double bedrooms, two bathrooms, and a modern yet quaint open-plan kitchen and dining area. Every corner of the home radiates personality and charm, with unique architectural details that make this cave house a true standout. Ideally located just a short stroll from the heart of Mijas Pueblo, you'll have easy access to all essential amenities, along with a variety of delightful restaurants and bars that capture the spirit of southern Spain. The bustling coastal town of Fuengirola is only a short drive away, offering an array of shops, supermarkets, dining options, and the popular Miramar shopping centre. Transportation is a breeze, with excellent connections including the nearby train and bus stations in Fuengirola providing direct links to Málaga City and Málaga Airport. The A7 and AP7 motorways are also within easy reach, placing Marbella and Málaga just 25 minutes away by car. Don't miss this once-in-a-lifetime chance to own a truly unique property in one of the most stunning and sought-after locations on the Costa del Sol.