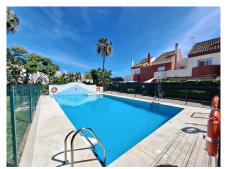

## REF# R5010250 - 640.000€

| 3    | 2     | 155 m² | 61 m²   |
|------|-------|--------|---------|
| Beds | Baths | Built  | Terrace |

SELWO, ESTEPONA This 3 bedroom, 2 bathroom renovated family home, is set within a residential area within a few minutes drive of the beach, supermarkets, transports banks, chemist etc. On the doorstep of the American International School. Within a few minutes walk you also have a brand new leisure centre with outdoor paddle Courts, gymnasium etc. Also a local café & restaurant within 2 mins walk. In front of the property you have the option for driveway parking for 2 cars, together with underground garage (electric gates) for a further 2 cars. Plenty of storage also, and a separate area for the utility room, housing washing machine, dryer etc. A very large versatile space. As you enter the main living space you have on your left a shower room with toilet and window. And on your right you have a modern, fully equipped LG kitchen with LED lighting. Ample storage space, with laminate wood flooring, totally reformed. Also on this level you have stairs descending to the garage and utility room. The living area offers a comfortable place to relax, with a sperate dining area. Lots of natural light from its south facing aspect, ensures sun all day! From here you lead out on to the private terrace, with lots of space to entertain in. There is direct access on to the communal pool, making it safe and secure for children and residents. On the top floor you have 3 bedrooms, the master suite has access to x 2 terraces (south facing and views over the pool), also manual window shutters. The second bedroom has a Juliette balcony terrace. All 3 bedrooms are modern in