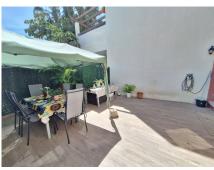

## REF# R5010250 - 640.000€

| 3    | 2     | 155 m² | 61 m²   |
|------|-------|--------|---------|
| Beds | Baths | Built  | Terrace |

SELWO, ESTEPONA This 3 bedroom, 2 bathroom renovated family home, is set within a residential area within a few minutes drive of the beach, supermarkets, transports banks, chemist etc. On the doorstep of the American International School. Within a few minutes walk you also have a brand new leisure centre with outdoor paddle Courts, gymnasium etc. Also a local café & restaurant within 2 mins walk. In front of the property you have the option for driveway parking for 2 cars, together with underground garage (electric gates) for a further 2 cars. Plenty of storage also, and a separate area for the utility room, housing washing machine, dryer etc. A very large versatile space. As you enter the main living space you have on your left a shower room with toilet and window. And on your right you have a modern, fully equipped LG kitchen with LED lighting. Ample storage space, with laminate wood flooring, totally reformed. Also on this level you have stairs descending to the garage and utility room. The living area offers a comfortable place to relax, with a sperate dining area. Lots of natural light from its south facing aspect, ensures sun all day! From here you lead out on to the private terrace, with lots of space to entertain in. There is direct access on to the communal pool, making it safe and secure for children and residents. On the top floor you have 3 bedrooms, the master suite has access to x 2 terraces (south facing and views over the pool), also manual window shutters. The second bedroom has a Juliette balcony terrace. All 3 bedrooms are modern in