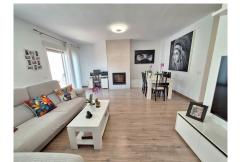

## REF# R5010250 - 640.000€

| 3    | 2     | 155 m² | 61 m²   |
|------|-------|--------|---------|
| Beds | Baths | Built  | Terrace |

SELWO, ESTEPONA This 3 bedroom, 2 bathroom renovated family home, is set within a residential area within a few minutes drive of the beach, supermarkets, transports banks, chemist etc. On the doorstep of the American International School. Within a few minutes walk you also have a brand new leisure centre with outdoor paddle Courts, gymnasium etc. Also a local café & restaurant within 2 mins walk. In front of the property you have the option for driveway parking for 2 cars, together with underground garage (electric gates) for a further 2 cars. Plenty of storage also, and a separate area for the utility room, housing washing machine, dryer etc. A very large versatile space. As you enter the main living space you have on your left a shower room with toilet and window. And on your right you have a modern, fully equipped LG kitchen with LED lighting. Ample storage space, with laminate wood flooring, totally reformed. Also on this level you have stairs descending to the garage and utility room. The living area offers a comfortable place to relax, with a sperate dining area. Lots of natural light from its south facing aspect, ensures sun all day! From here you lead out on to the private terrace, with lots of space to entertain in. There is direct access on to the communal pool, making it safe and secure for children and residents. On the top floor you have 3 bedrooms, the master suite has access to x 2 terraces (south facing and views over the pool), also manual window shutters. The second bedroom has a Juliette balcony terrace. All 3 bedrooms are modern in