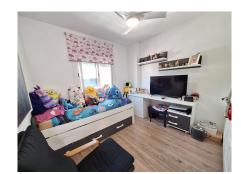

## REF# R5010250 - 640.000€

| 3    | 2     | 155 m² | 61 m²   |
|------|-------|--------|---------|
| Beds | Baths | Built  | Terrace |

SELWO, ESTEPONA This 3 bedroom, 2 bathroom renovated family home, is set within a residential area within a few minutes drive of the beach, supermarkets, transports banks, chemist etc. On the doorstep of the American International School. Within a few minutes walk you also have a brand new leisure centre with outdoor paddle Courts, gymnasium etc. Also a local café & restaurant within 2 mins walk. In front of the property you have the option for driveway parking for 2 cars, together with underground garage (electric gates) for a further 2 cars. Plenty of storage also, and a separate area for the utility room, housing washing machine, dryer etc. A very large versatile space. As you enter the main living space you have on your left a shower room with toilet and window. And on your right you have a modern, fully equipped LG kitchen with LED lighting. Ample storage space, with laminate wood flooring, totally reformed. Also on this level you have stairs descending to the garage and utility room. The living area offers a comfortable place to relax, with a sperate dining area. Lots of natural light from its south facing aspect, ensures sun all day! From here you lead out on to the private terrace, with lots of space to entertain in. There is direct access on to the communal pool, making it safe and secure for children and residents. On the top floor you have 3 bedrooms, the master suite has access to x 2 terraces (south facing and views over the pool), also manual window shutters. The second bedroom has a Juliette balcony terrace. All 3 bedrooms are modern in