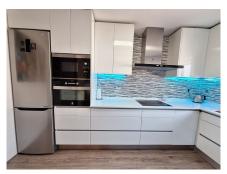

## REF# R5010250 - 640.000€

| 3    | 2     | 155 m² | 61 m²   |
|------|-------|--------|---------|
| Beds | Baths | Built  | Terrace |

SELWO, ESTEPONA This 3 bedroom, 2 bathroom renovated family home, is set within a residential area within a few minutes drive of the beach, supermarkets, transports banks, chemist etc. On the doorstep of the American International School. Within a few minutes walk you also have a brand new leisure centre with outdoor paddle Courts, gymnasium etc. Also a local café & restaurant within 2 mins walk. In front of the property you have the option for driveway parking for 2 cars, together with underground garage (electric gates) for a further 2 cars. Plenty of storage also, and a separate area for the utility room, housing washing machine, dryer etc. A very large versatile space. As you enter the main living space you have on your left a shower room with toilet and window. And on your right you have a modern, fully equipped LG kitchen with LED lighting. Ample storage space, with laminate wood flooring, totally reformed. Also on this level you have stairs descending to the garage and utility room. The living area offers a comfortable place to relax, with a sperate dining area. Lots of natural light from its south facing aspect, ensures sun all day! From here you lead out on to the private terrace, with lots of space to entertain in. There is direct access on to the communal pool, making it safe and secure for children and residents. On the top floor you have 3 bedrooms, the master suite has access to x 2 terraces (south facing and views over the pool), also manual window shutters. The second bedroom has a Juliette balcony terrace. All 3 bedrooms are modern in