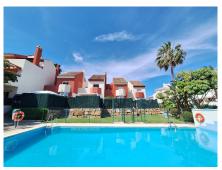

## REF# R5010250 - 640.000€

| 3    | 2     | 155 m² | 61 m²   |
|------|-------|--------|---------|
| Beds | Baths | Built  | Terrace |

SELWO, ESTEPONA This 3 bedroom, 2 bathroom renovated family home, is set within a residential area within a few minutes drive of the beach, supermarkets, transports banks, chemist etc. On the doorstep of the American International School. Within a few minutes walk you also have a brand new leisure centre with outdoor paddle Courts, gymnasium etc. Also a local café & restaurant within 2 mins walk. In front of the property you have the option for driveway parking for 2 cars, together with underground garage (electric gates) for a further 2 cars. Plenty of storage also, and a separate area for the utility room, housing washing machine, dryer etc. A very large versatile space. As you enter the main living space you have on your left a shower room with toilet and window. And on your right you have a modern, fully equipped LG kitchen with LED lighting. Ample storage space, with laminate wood flooring, totally reformed. Also on this level you have stairs descending to the garage and utility room. The living area offers a comfortable place to relax, with a sperate dining area. Lots of natural light from its south facing aspect, ensures sun all day! From here you lead out on to the private terrace, with lots of space to entertain in. There is direct access on to the communal pool, making it safe and secure for children and residents. On the top floor you have 3 bedrooms, the master suite has access to x 2 terraces (south facing and views over the pool), also manual window shutters. The second bedroom has a Juliette balcony terrace. All 3 bedrooms are modern in