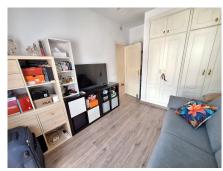

## REF# R5010250 - 640.000€

| 3    | 2     | 155 m² | 61 m²   |
|------|-------|--------|---------|
| Beds | Baths | Built  | Terrace |

SELWO, ESTEPONA This 3 bedroom, 2 bathroom renovated family home, is set within a residential area within a few minutes drive of the beach, supermarkets, transports banks, chemist etc. On the doorstep of the American International School. Within a few minutes walk you also have a brand new leisure centre with outdoor paddle Courts, gymnasium etc. Also a local café & restaurant within 2 mins walk. In front of the property you have the option for driveway parking for 2 cars, together with underground garage (electric gates) for a further 2 cars. Plenty of storage also, and a separate area for the utility room, housing washing machine, dryer etc. A very large versatile space. As you enter the main living space you have on your left a shower room with toilet and window. And on your right you have a modern, fully equipped LG kitchen with LED lighting. Ample storage space, with laminate wood flooring, totally reformed. Also on this level you have stairs descending to the garage and utility room. The living area offers a comfortable place to relax, with a sperate dining area. Lots of natural light from its south facing aspect, ensures sun all day! From here you lead out on to the private terrace, with lots of space to entertain in. There is direct access on to the communal pool, making it safe and secure for children and residents. On the top floor you have 3 bedrooms, the master suite has access to x 2 terraces (south facing and views over the pool), also manual window shutters. The second bedroom has a Juliette balcony terrace. All 3 bedrooms are modern in