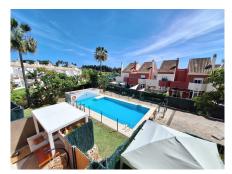

## REF# R5010250 - 640.000€

| 3    | 2     | 155 m² | 61 m²   |
|------|-------|--------|---------|
| Beds | Baths | Built  | Terrace |

SELWO, ESTEPONA This 3 bedroom, 2 bathroom renovated family home, is set within a residential area within a few minutes drive of the beach, supermarkets, transports banks, chemist etc. On the doorstep of the American International School. Within a few minutes walk you also have a brand new leisure centre with outdoor paddle Courts, gymnasium etc. Also a local café & restaurant within 2 mins walk. In front of the property you have the option for driveway parking for 2 cars, together with underground garage (electric gates) for a further 2 cars. Plenty of storage also, and a separate area for the utility room, housing washing machine, dryer etc. A very large versatile space. As you enter the main living space you have on your left a shower room with toilet and window. And on your right you have a modern, fully equipped LG kitchen with LED lighting. Ample storage space, with laminate wood flooring, totally reformed. Also on this level you have stairs descending to the garage and utility room. The living area offers a comfortable place to relax, with a sperate dining area. Lots of natural light from its south facing aspect, ensures sun all day! From here you lead out on to the private terrace, with lots of space to entertain in. There is direct access on to the communal pool, making it safe and secure for children and residents. On the top floor you have 3 bedrooms, the master suite has access to x 2 terraces (south facing and views over the pool), also manual window shutters. The second bedroom has a Juliette balcony terrace. All 3 bedrooms are modern in