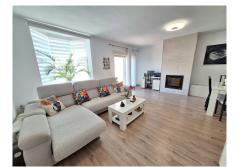

## REF# R5010250 - 640.000€

| 3    | 2     | 155 m² | 61 m²   |
|------|-------|--------|---------|
| Beds | Baths | Built  | Terrace |

SELWO, ESTEPONA This 3 bedroom, 2 bathroom renovated family home, is set within a residential area within a few minutes drive of the beach, supermarkets, transports banks, chemist etc. On the doorstep of the American International School. Within a few minutes walk you also have a brand new leisure centre with outdoor paddle Courts, gymnasium etc. Also a local café & restaurant within 2 mins walk. In front of the property you have the option for driveway parking for 2 cars, together with underground garage (electric gates) for a further 2 cars. Plenty of storage also, and a separate area for the utility room, housing washing machine, dryer etc. A very large versatile space. As you enter the main living space you have on your left a shower room with toilet and window. And on your right you have a modern, fully equipped LG kitchen with LED lighting. Ample storage space, with laminate wood flooring, totally reformed. Also on this level you have stairs descending to the garage and utility room. The living area offers a comfortable place to relax, with a sperate dining area. Lots of natural light from its south facing aspect, ensures sun all day! From here you lead out on to the private terrace, with lots of space to entertain in. There is direct access on to the communal pool, making it safe and secure for children and residents. On the top floor you have 3 bedrooms, the master suite has access to x 2 terraces (south facing and views over the pool), also manual window shutters. The second bedroom has a Juliette balcony terrace. All 3 bedrooms are modern in