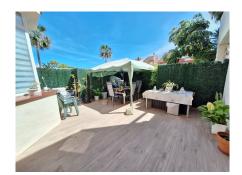

## REF# R5010250 - 640.000€

| 3    | 2     | 155 m² | 61 m²   |
|------|-------|--------|---------|
| Beds | Baths | Built  | Terrace |

SELWO, ESTEPONA This 3 bedroom, 2 bathroom renovated family home, is set within a residential area within a few minutes drive of the beach, supermarkets, transports banks, chemist etc. On the doorstep of the American International School. Within a few minutes walk you also have a brand new leisure centre with outdoor paddle Courts, gymnasium etc. Also a local café & restaurant within 2 mins walk. In front of the property you have the option for driveway parking for 2 cars, together with underground garage (electric gates) for a further 2 cars. Plenty of storage also, and a separate area for the utility room, housing washing machine, dryer etc. A very large versatile space. As you enter the main living space you have on your left a shower room with toilet and window. And on your right you have a modern, fully equipped LG kitchen with LED lighting. Ample storage space, with laminate wood flooring, totally reformed. Also on this level you have stairs descending to the garage and utility room. The living area offers a comfortable place to relax, with a sperate dining area. Lots of natural light from its south facing aspect, ensures sun all day! From here you lead out on to the private terrace, with lots of space to entertain in. There is direct access on to the communal pool, making it safe and secure for children and residents. On the top floor you have 3 bedrooms, the master suite has access to x 2 terraces (south facing and views over the pool), also manual window shutters. The second bedroom has a Juliette balcony terrace. All 3 bedrooms are modern in