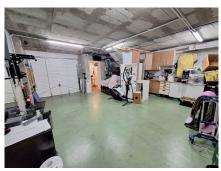

## REF# R5010250 - 640.000€

| 3    | 2     | 155 m² | 61 m²   |
|------|-------|--------|---------|
| Beds | Baths | Built  | Terrace |

SELWO, ESTEPONA This 3 bedroom, 2 bathroom renovated family home, is set within a residential area within a few minutes drive of the beach, supermarkets, transports banks, chemist etc. On the doorstep of the American International School. Within a few minutes walk you also have a brand new leisure centre with outdoor paddle Courts, gymnasium etc. Also a local café & restaurant within 2 mins walk. In front of the property you have the option for driveway parking for 2 cars, together with underground garage (electric gates) for a further 2 cars. Plenty of storage also, and a separate area for the utility room, housing washing machine, dryer etc. A very large versatile space. As you enter the main living space you have on your left a shower room with toilet and window. And on your right you have a modern, fully equipped LG kitchen with LED lighting. Ample storage space, with laminate wood flooring, totally reformed. Also on this level you have stairs descending to the garage and utility room. The living area offers a comfortable place to relax, with a sperate dining area. Lots of natural light from its south facing aspect, ensures sun all day! From here you lead out on to the private terrace, with lots of space to entertain in. There is direct access on to the communal pool, making it safe and secure for children and residents. On the top floor you have 3 bedrooms, the master suite has access to x 2 terraces (south facing and views over the pool), also manual window shutters. The second bedroom has a Juliette balcony terrace. All 3 bedrooms are modern in