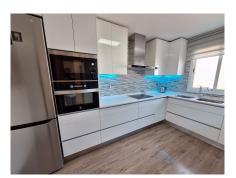

## REF# R5010250 - 640.000€

| 3    | 2     | 155 m² | 61 m²   |
|------|-------|--------|---------|
| Beds | Baths | Built  | Terrace |

SELWO, ESTEPONA This 3 bedroom, 2 bathroom renovated family home, is set within a residential area within a few minutes drive of the beach, supermarkets, transports banks, chemist etc. On the doorstep of the American International School. Within a few minutes walk you also have a brand new leisure centre with outdoor paddle Courts, gymnasium etc. Also a local café & restaurant within 2 mins walk. In front of the property you have the option for driveway parking for 2 cars, together with underground garage (electric gates) for a further 2 cars. Plenty of storage also, and a separate area for the utility room, housing washing machine, dryer etc. A very large versatile space. As you enter the main living space you have on your left a shower room with toilet and window. And on your right you have a modern, fully equipped LG kitchen with LED lighting. Ample storage space, with laminate wood flooring, totally reformed. Also on this level you have stairs descending to the garage and utility room. The living area offers a comfortable place to relax, with a sperate dining area. Lots of natural light from its south facing aspect, ensures sun all day! From here you lead out on to the private terrace, with lots of space to entertain in. There is direct access on to the communal pool, making it safe and secure for children and residents. On the top floor you have 3 bedrooms, the master suite has access to x 2 terraces (south facing and views over the pool), also manual window shutters. The second bedroom has a Juliette balcony terrace. All 3 bedrooms are modern in