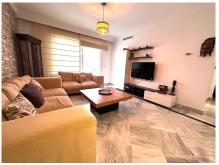

Magnificent ground-floor apartment with large terraces located in Dama de Noche. West-facing. Natural light all day. Located in a privileged setting, it consists of: Spacious entrance hall with an updated kitchen and a good-sized white laundry area. Extra-large living-dining room with a glass-enclosed porch that has been incorporated into the living room, providing two spaces for summer and winter. It opens onto a spectacular, large, fully enclosed and private garden for magnificent BBQs. There are two spacious bedrooms, the master with an ensuite bathroom and the guest bedroom with a separate bathroom, both of which have also been updated. This community offers 24-hour security, several swimming pools, tennis courts, and extensive gardens. The property includes one underground parking space included in the price. Want to see it? Don't hesitate, call us; we'll be happy to assist you!