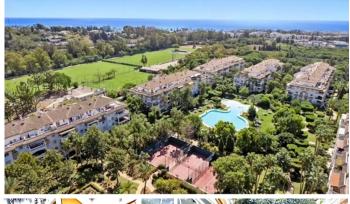

## GROUND FLOOR APARTMENT 2 BEDROOMS 2 BATHROOMS IN NUEVA ANDALUCÍA

Nueva Andalucía

REF# R5008492 - 428.000€

| 2    | 2     | 109 m² | 30 m²   |
|------|-------|--------|---------|
| Beds | Baths | Built  | Terrace |

Magnificent ground-floor apartment with large terraces located in Dama de Noche. West-facing. Natural light all day. Located in a privileged setting, it consists of: Spacious entrance hall with an updated kitchen and a good-sized white laundry area. Extra-large living-dining room with a glass-enclosed porch that has been incorporated into the living room, providing two spaces for summer and winter. It opens onto a spectacular, large, fully enclosed and private garden for magnificent BBQs. There are two spacious bedrooms, the master with an ensuite bathroom and the guest bedroom with a separate bathroom, both of which have also been updated. This community offers 24-hour security, several swimming pools, tennis courts, and extensive gardens. The property includes one underground parking space included in the price. Want to see it? Don't hesitate, call us; we'll be happy to assist you!