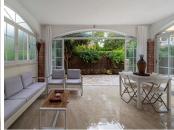

Magnificent ground-floor apartment with large terraces located in Dama de Noche. West-facing. Natural light all day. Located in a privileged setting, it consists of: Spacious entrance hall with an updated kitchen and a good-sized white laundry area. Extra-large living-dining room with a glass-enclosed porch that has been incorporated into the living room, providing two spaces for summer and winter. It opens onto a spectacular, large, fully enclosed and private garden for magnificent BBQs. There are two spacious bedrooms, the master with an ensuite bathroom and the guest bedroom with a separate bathroom, both of which have also been updated. This community offers 24-hour security, several swimming pools, tennis courts, and extensive gardens. The property includes one underground parking space included in the price. Want to see it? Don't hesitate, call us; we'll be happy to assist you!