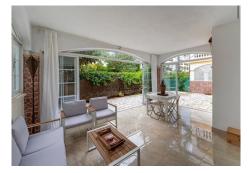

Magnificent ground-floor apartment with large terraces located in Dama de Noche. West-facing. Natural light all day. Located in a privileged setting, it consists of: Spacious entrance hall with an updated kitchen and a good-sized white laundry area. Extra-large living-dining room with a glass-enclosed porch that has been incorporated into the living room, providing two spaces for summer and winter. It opens onto a spectacular, large, fully enclosed and private garden for magnificent BBQs. There are two spacious bedrooms, the master with an ensuite bathroom and the guest bedroom with a separate bathroom, both of which have also been updated. This community offers 24-hour security, several swimming pools, tennis courts, and extensive gardens. The property includes one underground parking space included in the price. Want to see it? Don't hesitate, call us; we'll be happy to assist you!