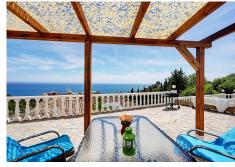

Detached Villa with Panoramic Sea Views in La Capellania Set on a private plot of just under 1,000m² at the end of a quiet cul-de-sac, this detached Andalusian-style villa in La Capellania, Benalmadena, offers sweeping panoramic sea views and peaceful surroundings. A private gate opens to a beautifully maintained lawned garden, leading to the front door and setting the tone for the calm and privacy the home provides. The villa blends traditional Andalusian charm with modern features in a prestigious coastal location. The interior is laid out across two levels. On the entrance floor, you'll find a large lounge with a feature fireplace and picture window that frames the stunning views, along with direct access to a generous sea-facing terrace. The adjoining modern kitchen is fully fitted and ideal for family living and entertaining. This level also includes four double bedrooms and two bathrooms, including a master suite with ensuite bathroom, walk-in wardrobe, and terrace access. On the lower level, a fifth bedroom with ensuite bathroom, a cosy second lounge, and an additional kitchen create the perfect setup for a self-contained guest apartment. There's also an office, a fourth bathroom, plenty of storage space, and room to add more bedrooms if desired. Outdoor features include spacious terraces, a lawned garden, and a large private swimming pool—perfect for enjoying the Costa del Sol sunshine. The home also benefits from air conditioning, double glazing, fibre-optic internet, a double garage, and is offered part furnished. Summary: Detached Andalusian-