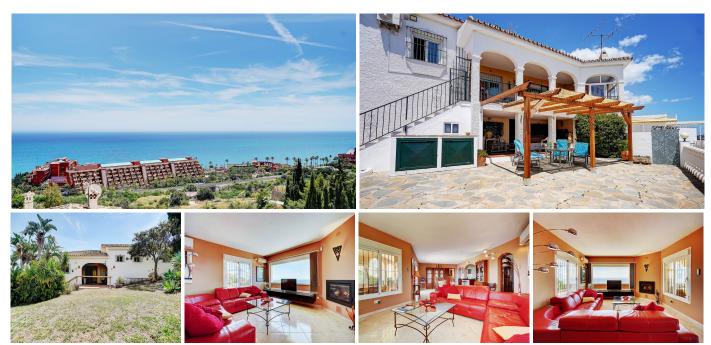

## HOUSE 5 BEDROOMS 4 BATHROOMS IN LA CAPELLANIA

La Capellania

REF# R5008012 - 1.325.000€

| 5    | 4     | 301 m <sup>2</sup> |
|------|-------|--------------------|
| Beds | Baths | Built              |

Detached Villa with Panoramic Sea Views in La Capellania Set on a private plot of just under 1,000m² at the end of a quiet cul-de-sac, this detached Andalusian-style villa in La Capellania, Benalmadena, offers sweeping panoramic sea views and peaceful surroundings. A private gate opens to a beautifully maintained lawned garden, leading to the front door and setting the tone for the calm and privacy the home provides. The villa blends traditional Andalusian charm with modern features in a prestigious coastal location. The interior is laid out across two levels. On the entrance floor, you'll find a large lounge with a feature fireplace and picture window that frames the stunning views, along with direct access to a generous sea-facing terrace. The adjoining modern kitchen is fully fitted and ideal for family living and entertaining. This level also includes four double bedrooms and two bathrooms, including a master suite with ensuite bathroom, walk-in wardrobe, and terrace access. On the lower level, a fifth bedroom with ensuite bathroom, a cosy second lounge, and an additional kitchen create the perfect setup for a self-contained guest apartment. There's also an office, a fourth bathroom, plenty of storage space, and room to add more bedrooms if desired. Outdoor features include spacious terraces, a lawned garden, and a large private swimming pool—perfect for enjoying the Costa del Sol sunshine. The home also benefits from air conditioning, double glazing, fibre-optic internet, a double garage, and is offered part furnished. Summary: Detached Andalusian-

style villa with panoramic sea views Set on a quiet cul-de-sac in La Capellania, Benalmadena Plot size just under 1,000m² with lawned garden entrance Large lounge with picture window, fireplace, and terrace access 5 double bedrooms and 4 bathrooms, including master with ensuite Lower level with kitchen, lounge, and ensuite—ideal guest apartment Private swimming pool, multiple terraces, and sea views throughout Double garage, fibre internet, air conditioning, and double glazing