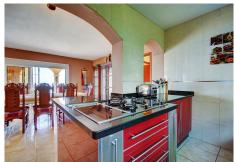

Detached Villa with Panoramic Sea Views in La Capellania Set on a private plot of just under 1,000m² at the end of a quiet cul-de-sac, this detached Andalusian-style villa in La Capellania, Benalmadena, offers sweeping panoramic sea views and peaceful surroundings. A private gate opens to a beautifully maintained lawned garden, leading to the front door and setting the tone for the calm and privacy the home provides. The villa blends traditional Andalusian charm with modern features in a prestigious coastal location. The interior is laid out across two levels. On the entrance floor, you'll find a large lounge with a feature fireplace and picture window that frames the stunning views, along with direct access to a generous sea-facing terrace. The adjoining modern kitchen is fully fitted and ideal for family living and entertaining. This level also includes four double bedrooms and two bathrooms, including a master suite with ensuite bathroom, walk-in wardrobe, and terrace access. On the lower level, a fifth bedroom with ensuite bathroom, a cosy second lounge, and an additional kitchen create the perfect setup for a self-contained guest apartment. There's also an office, a fourth bathroom, plenty of storage space, and room to add more bedrooms if desired. Outdoor features include spacious terraces, a lawned garden, and a large private swimming pool—perfect for enjoying the Costa del Sol sunshine. The home also benefits from air conditioning, double glazing, fibre-optic internet, a double garage, and is offered part furnished. Summary: Detached Andalusian-