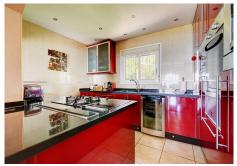

Detached Villa with Panoramic Sea Views in La Capellania Set on a private plot of just under 1,000m² at the end of a quiet cul-de-sac, this detached Andalusian-style villa in La Capellania, Benalmadena, offers sweeping panoramic sea views and peaceful surroundings. A private gate opens to a beautifully maintained lawned garden, leading to the front door and setting the tone for the calm and privacy the home provides. The villa blends traditional Andalusian charm with modern features in a prestigious coastal location. The interior is laid out across two levels. On the entrance floor, you'll find a large lounge with a feature fireplace and picture window that frames the stunning views, along with direct access to a generous sea-facing terrace. The adjoining modern kitchen is fully fitted and ideal for family living and entertaining. This level also includes four double bedrooms and two bathrooms, including a master suite with ensuite bathroom, walk-in wardrobe, and terrace access. On the lower level, a fifth bedroom with ensuite bathroom, a cosy second lounge, and an additional kitchen create the perfect setup for a self-contained guest apartment. There's also an office, a fourth bathroom, plenty of storage space, and room to add more bedrooms if desired. Outdoor features include spacious terraces, a lawned garden, and a large private swimming pool—perfect for enjoying the Costa del Sol sunshine. The home also benefits from air conditioning, double glazing, fibre-optic internet, a double garage, and is offered part furnished. Summary: Detached Andalusian-