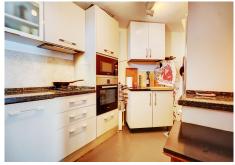

Detached Villa with Panoramic Sea Views in La Capellania Set on a private plot of just under 1,000m² at the end of a quiet cul-de-sac, this detached Andalusian-style villa in La Capellania, Benalmadena, offers sweeping panoramic sea views and peaceful surroundings. A private gate opens to a beautifully maintained lawned garden, leading to the front door and setting the tone for the calm and privacy the home provides. The villa blends traditional Andalusian charm with modern features in a prestigious coastal location. The interior is laid out across two levels. On the entrance floor, you'll find a large lounge with a feature fireplace and picture window that frames the stunning views, along with direct access to a generous sea-facing terrace. The adjoining modern kitchen is fully fitted and ideal for family living and entertaining. This level also includes four double bedrooms and two bathrooms, including a master suite with ensuite bathroom, walk-in wardrobe, and terrace access. On the lower level, a fifth bedroom with ensuite bathroom, a cosy second lounge, and an additional kitchen create the perfect setup for a self-contained guest apartment. There's also an office, a fourth bathroom, plenty of storage space, and room to add more bedrooms if desired. Outdoor features include spacious terraces, a lawned garden, and a large private swimming pool—perfect for enjoying the Costa del Sol sunshine. The home also benefits from air conditioning, double glazing, fibre-optic internet, a double garage, and is offered part furnished. Summary: Detached Andalusian-