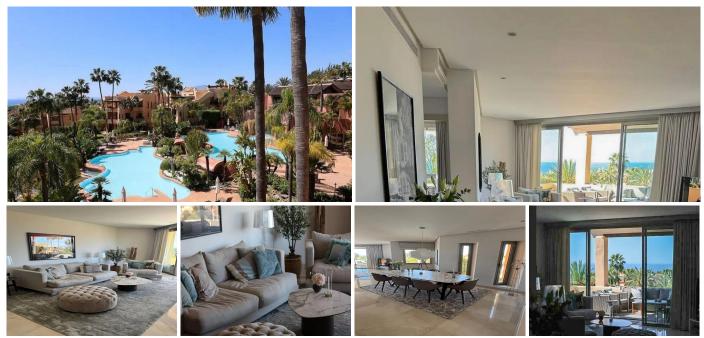

## REF# R5008006 - 2.100.000€

| 2    | 2     | 206 m <sup>2</sup> | 50 m²   |
|------|-------|--------------------|---------|
| Beds | Baths | Built              | Terrace |

Penthouse with panoramic sea views in Sierra Blanca A unique opportunity to acquire the apartment with the best view in one of the most prestigious urbanizations in the Sierra Blanca/Nagüeles area. Located in a slightly forward position with respect to the other homes, this property offers an unobstructed panoramic view to the sea and nature - an unparalleled view within the community. This apartment stands out for its exceptional spaciousness: -Very generous interior area of 156 sqm. -Large private terrace of approximately 50 m<sup>2</sup>, perfect for enjoying the sun and views. Additional main features: -2 spacious bedrooms -2 elegant bathrooms -Private garage with storage room First class facilities -Indoor and outdoor pools -Fully equipped gymnasium -Sauna and Turkish bath -Tropical gardens -24/7 security with night patrols, including guard dog - maximum peace of mind. It is one of the most prestigious gated communities in Marbella, offering tranquility and high level services just minutes from the Golden Mile, beaches and all the attractions of the city. Do not miss this opportunity to acquire the best located apartment, where luxury, comfort, space and unparalleled views are united in one place.