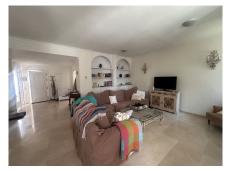

## TOWNHOUSE 4 BEDROOMS 3.5 BATHROOMS IN ALOHA

Aloha

REF# R5007928 - 850.000€

| 4    | 3.5   | 170 m² | 25 m²   |
|------|-------|--------|---------|
| Beds | Baths | Built  | Terrace |

Townhouse, Aloha, Costa del Sol. 4 Bedrooms, 3.5 Bathrooms, Built 170 m², Terrace 25 m². Setting: Frontline Golf, Close To Golf, Close To Schools. Orientation: South East. Condition: Good. Pool: Communal. Climate Control: Air Conditioning, Hot A/C, Cold A/C, Central Heating, Fireplace. Views: Garden. Features: Covered Terrace, Fitted Wardrobes, Private Terrace, Guest Apartment, Utility Room, Marble Flooring, Double Glazing, Fiber Optic. Furniture: Not Furnished. Kitchen: Fully Fitted. Garden: Communal. Security: Electric Blinds, Alarm System. Parking: Street. Utilities: Electricity. Category: Investment, Resale.