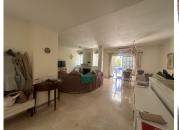

## TOWNHOUSE 4 BEDROOMS 3.5 BATHROOMS IN ALOHA

Aloha

REF# R5007928 - 850.000€

| 4    | 3.5   | 170 m² | 25 m²   |
|------|-------|--------|---------|
| Beds | Baths | Built  | Terrace |

Townhouse, Aloha, Costa del Sol. 4 Bedrooms, 3.5 Bathrooms, Built 170 m², Terrace 25 m². Setting: Frontline Golf, Close To Golf, Close To Schools. Orientation: South East. Condition: Good. Pool: Communal. Climate Control: Air Conditioning, Hot A/C, Cold A/C, Central Heating, Fireplace. Views: Garden. Features: Covered Terrace, Fitted Wardrobes, Private Terrace, Guest Apartment, Utility Room, Marble Flooring, Double Glazing, Fiber Optic. Furniture: Not Furnished. Kitchen: Fully Fitted. Garden: Communal. Security: Electric Blinds, Alarm System. Parking: Street. Utilities: Electricity. Category: Investment, Resale.