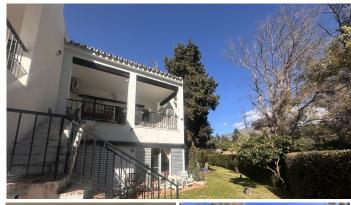

## TOWNHOUSE 4 BEDROOMS 3.5 BATHROOMS IN ALOHA

Aloha

REF# R5007928 - 850.000€

| 4    | 3.5   | 170 m² | 25 m²   |
|------|-------|--------|---------|
| Beds | Baths | Built  | Terrace |

Townhouse, Aloha, Costa del Sol. 4 Bedrooms, 3.5 Bathrooms, Built 170 m², Terrace 25 m². Setting: Frontline Golf, Close To Golf, Close To Schools. Orientation: South East. Condition: Good. Pool: Communal. Climate Control: Air Conditioning, Hot A/C, Cold A/C, Central Heating, Fireplace. Views: Garden. Features: Covered Terrace, Fitted Wardrobes, Private Terrace, Guest Apartment, Utility Room, Marble Flooring, Double Glazing, Fiber Optic. Furniture: Not Furnished. Kitchen: Fully Fitted. Garden: Communal. Security: Electric Blinds, Alarm System. Parking: Street. Utilities: Electricity. Category: Investment, Resale.