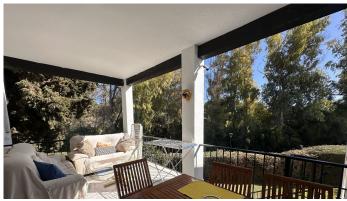

## TOWNHOUSE 4 BEDROOMS 3.5 BATHROOMS IN ALOHA

Aloha

REF# R5007928 - 850.000€

| 4    | 3.5   | 170 m² | 25 m²   |
|------|-------|--------|---------|
| Beds | Baths | Built  | Terrace |

Townhouse, Aloha, Costa del Sol. 4 Bedrooms, 3.5 Bathrooms, Built 170 m², Terrace 25 m². Setting: Frontline Golf, Close To Golf, Close To Schools. Orientation: South East. Condition: Good. Pool: Communal. Climate Control: Air Conditioning, Hot A/C, Cold A/C, Central Heating, Fireplace. Views: Garden. Features: Covered Terrace, Fitted Wardrobes, Private Terrace, Guest Apartment, Utility Room, Marble Flooring, Double Glazing, Fiber Optic. Furniture: Not Furnished. Kitchen: Fully Fitted. Garden: Communal. Security: Electric Blinds, Alarm System. Parking: Street. Utilities: Electricity. Category: Investment, Resale.