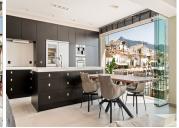

Nestled within the prestigious Benabola building in Puerto Banús, this exclusive frontline apartment captures the essence of luxury living on the Costa del Sol. Positioned directly in front of Pantalán 0 — home to the marina's largest yachts — the residence offers an unmatched blend of glamour, comfort, and sweeping views of the sea, mountains, and iconic harbor. Spanning 138?m², the apartment includes two spacious en-suite bedrooms and a thoughtfully renovated interior, styled with designer furnishings by Minotti. The sleek open-plan kitchen and refined finishes create an elegant, turnkey home that invites both relaxation and entertainment. A 10?m² covered terrace seamlessly merges indoor and outdoor living, perfect for enjoying the vibrant surroundings of Marbella's most exclusive enclave. Additional features include air conditioning, electric blinds, double glazing, fibre optic internet, and 24-hour security with surveillance. A private parking space, future lift access as the community has started the process, and direct access to the marina complete the offering. Competitively priced for its prime location, luxury finishes, and panoramic views, this property represents exceptional value in Puerto Banús. Whether as a full-time residence, holiday escape, or investment with strong rental potential, it is a rare opportunity.