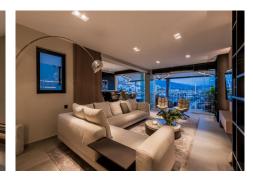

Nestled within the prestigious Benabola building in Puerto Banús, this exclusive frontline apartment captures the essence of luxury living on the Costa del Sol. Positioned directly in front of Pantalán 0 — home to the marina's largest yachts — the residence offers an unmatched blend of glamour, comfort, and sweeping views of the sea, mountains, and iconic harbor. Spanning 138?m², the apartment includes two spacious en-suite bedrooms and a thoughtfully renovated interior, styled with designer furnishings by Minotti. The sleek open-plan kitchen and refined finishes create an elegant, turnkey home that invites both relaxation and entertainment. A 10?m² covered terrace seamlessly merges indoor and outdoor living, perfect for enjoying the vibrant surroundings of Marbella's most exclusive enclave. Additional features include air conditioning, electric blinds, double glazing, fibre optic internet, and 24-hour security with surveillance. A private parking space, future lift access as the community has started the process, and direct access to the marina complete the offering. Competitively priced for its prime location, luxury finishes, and panoramic views, this property represents exceptional value in Puerto Banús. Whether as a full-time residence, holiday escape, or investment with strong rental potential, it is a rare opportunity.