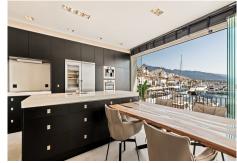

Nestled within the prestigious Benabola building in Puerto Banús, this exclusive frontline apartment captures the essence of luxury living on the Costa del Sol. Positioned directly in front of Pantalán 0 — home to the marina's largest yachts — the residence offers an unmatched blend of glamour, comfort, and sweeping views of the sea, mountains, and iconic harbor. Spanning 138?m², the apartment includes two spacious en-suite bedrooms and a thoughtfully renovated interior, styled with designer furnishings by Minotti. The sleek open-plan kitchen and refined finishes create an elegant, turnkey home that invites both relaxation and entertainment. A 10?m² covered terrace seamlessly merges indoor and outdoor living, perfect for enjoying the vibrant surroundings of Marbella's most exclusive enclave. Additional features include air conditioning, electric blinds, double glazing, fibre optic internet, and 24-hour security with surveillance. A private parking space, future lift access as the community has started the process, and direct access to the marina complete the offering. Competitively priced for its prime location, luxury finishes, and panoramic views, this property represents exceptional value in Puerto Banús. Whether as a full-time residence, holiday escape, or investment with strong rental potential, it is a rare opportunity.