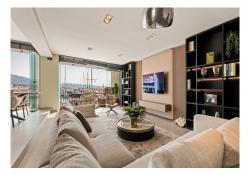

Nestled within the prestigious Benabola building in Puerto Banús, this exclusive frontline apartment captures the essence of luxury living on the Costa del Sol. Positioned directly in front of Pantalán 0 — home to the marina's largest yachts — the residence offers an unmatched blend of glamour, comfort, and sweeping views of the sea, mountains, and iconic harbor. Spanning 138?m², the apartment includes two spacious en-suite bedrooms and a thoughtfully renovated interior, styled with designer furnishings by Minotti. The sleek open-plan kitchen and refined finishes create an elegant, turnkey home that invites both relaxation and entertainment. A 10?m² covered terrace seamlessly merges indoor and outdoor living, perfect for enjoying the vibrant surroundings of Marbella's most exclusive enclave. Additional features include air conditioning, electric blinds, double glazing, fibre optic internet, and 24-hour security with surveillance. A private parking space, future lift access as the community has started the process, and direct access to the marina complete the offering. Competitively priced for its prime location, luxury finishes, and panoramic views, this property represents exceptional value in Puerto Banús. Whether as a full-time residence, holiday escape, or investment with strong rental potential, it is a rare opportunity.