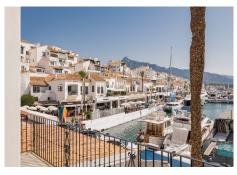

## MIDDLE FLOOR APARTMENT 2 BEDROOMS 2 BATHROOMS IN PUERTO BANÚS

Puerto Banús

REF# R5006665 - 1.750.000€

| 2    | 2     | 138 m² | 10 m²   |
|------|-------|--------|---------|
| Beds | Baths | Built  | Terrace |

Nestled within the prestigious Benabola building in Puerto Banús, this exclusive frontline apartment captures the essence of luxury living on the Costa del Sol. Positioned directly in front of Pantalán 0 — home to the marina's largest yachts — the residence offers an unmatched blend of glamour, comfort, and sweeping views of the sea, mountains, and iconic harbor. Spanning 138?m², the apartment includes two spacious en-suite bedrooms and a thoughtfully renovated interior, styled with designer furnishings by Minotti. The sleek open-plan kitchen and refined finishes create an elegant, turnkey home that invites both relaxation and entertainment. A 10?m² covered terrace seamlessly merges indoor and outdoor living, perfect for enjoying the vibrant surroundings of Marbella's most exclusive enclave. Additional features include air conditioning, electric blinds, double glazing, fibre optic internet, and 24-hour security with surveillance. A private parking space, future lift access as the community has started the process, and direct access to the marina complete the offering. Competitively priced for its prime location, luxury finishes, and panoramic views, this property represents exceptional value in Puerto Banús. Whether as a full-time residence, holiday escape, or investment with strong rental potential, it is a rare opportunity.