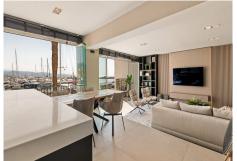

Nestled within the prestigious Benabola building in Puerto Banús, this exclusive frontline apartment captures the essence of luxury living on the Costa del Sol. Positioned directly in front of Pantalán 0 — home to the marina's largest yachts — the residence offers an unmatched blend of glamour, comfort, and sweeping views of the sea, mountains, and iconic harbor. Spanning 138?m², the apartment includes two spacious en-suite bedrooms and a thoughtfully renovated interior, styled with designer furnishings by Minotti. The sleek open-plan kitchen and refined finishes create an elegant, turnkey home that invites both relaxation and entertainment. A 10?m² covered terrace seamlessly merges indoor and outdoor living, perfect for enjoying the vibrant surroundings of Marbella's most exclusive enclave. Additional features include air conditioning, electric blinds, double glazing, fibre optic internet, and 24-hour security with surveillance. A private parking space, future lift access as the community has started the process, and direct access to the marina complete the offering. Competitively priced for its prime location, luxury finishes, and panoramic views, this property represents exceptional value in Puerto Banús. Whether as a full-time residence, holiday escape, or investment with strong rental potential, it is a rare opportunity.