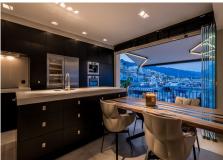

Nestled within the prestigious Benabola building in Puerto Banús, this exclusive frontline apartment captures the essence of luxury living on the Costa del Sol. Positioned directly in front of Pantalán 0 — home to the marina's largest yachts — the residence offers an unmatched blend of glamour, comfort, and sweeping views of the sea, mountains, and iconic harbor. Spanning 138?m², the apartment includes two spacious en-suite bedrooms and a thoughtfully renovated interior, styled with designer furnishings by Minotti. The sleek open-plan kitchen and refined finishes create an elegant, turnkey home that invites both relaxation and entertainment. A 10?m² covered terrace seamlessly merges indoor and outdoor living, perfect for enjoying the vibrant surroundings of Marbella's most exclusive enclave. Additional features include air conditioning, electric blinds, double glazing, fibre optic internet, and 24-hour security with surveillance. A private parking space, future lift access as the community has started the process, and direct access to the marina complete the offering. Competitively priced for its prime location, luxury finishes, and panoramic views, this property represents exceptional value in Puerto Banús. Whether as a full-time residence, holiday escape, or investment with strong rental potential, it is a rare opportunity.