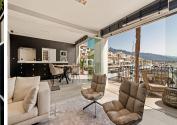

Nestled within the prestigious Benabola building in Puerto Banús, this exclusive frontline apartment captures the essence of luxury living on the Costa del Sol. Positioned directly in front of Pantalán 0 — home to the marina's largest yachts — the residence offers an unmatched blend of glamour, comfort, and sweeping views of the sea, mountains, and iconic harbor. Spanning 138?m², the apartment includes two spacious en-suite bedrooms and a thoughtfully renovated interior, styled with designer furnishings by Minotti. The sleek open-plan kitchen and refined finishes create an elegant, turnkey home that invites both relaxation and entertainment. A 10?m² covered terrace seamlessly merges indoor and outdoor living, perfect for enjoying the vibrant surroundings of Marbella's most exclusive enclave. Additional features include air conditioning, electric blinds, double glazing, fibre optic internet, and 24-hour security with surveillance. A private parking space, future lift access as the community has started the process, and direct access to the marina complete the offering. Competitively priced for its prime location, luxury finishes, and panoramic views, this property represents exceptional value in Puerto Banús. Whether as a full-time residence, holiday escape, or investment with strong rental potential, it is a rare opportunity.