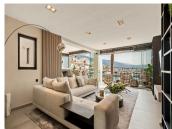

Nestled within the prestigious Benabola building in Puerto Banús, this exclusive frontline apartment captures the essence of luxury living on the Costa del Sol. Positioned directly in front of Pantalán 0 — home to the marina's largest yachts — the residence offers an unmatched blend of glamour, comfort, and sweeping views of the sea, mountains, and iconic harbor. Spanning 138?m², the apartment includes two spacious en-suite bedrooms and a thoughtfully renovated interior, styled with designer furnishings by Minotti. The sleek open-plan kitchen and refined finishes create an elegant, turnkey home that invites both relaxation and entertainment. A 10?m² covered terrace seamlessly merges indoor and outdoor living, perfect for enjoying the vibrant surroundings of Marbella's most exclusive enclave. Additional features include air conditioning, electric blinds, double glazing, fibre optic internet, and 24-hour security with surveillance. A private parking space, future lift access as the community has started the process, and direct access to the marina complete the offering. Competitively priced for its prime location, luxury finishes, and panoramic views, this property represents exceptional value in Puerto Banús. Whether as a full-time residence, holiday escape, or investment with strong rental potential, it is a rare opportunity.