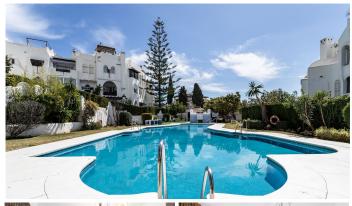

## GROUND FLOOR APARTMENT 2 BEDROOMS 2 BATHROOMS IN CALAHONDA

Calahonda

REF# R5006188 - 349.000€

 2
 71 m²
 48 m²

 Beds
 Baths
 Built
 Terrace

Welcome to this fantastic ground floor apartment. Perfectly located in popular Calahonda. Close to supermarkets, restaurants and the beach. Everything you need within walking distance. The apartment offers two bedrooms and two modern bathrooms. Two large terraces in different sun positions. Which gives you a lovely outdoor environment for sunny days and evenings. There are some parking spaces in the community. Perfect for both permanent residence or as a holiday home.