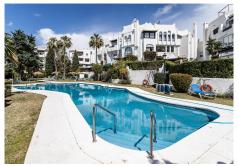

## GROUND FLOOR APARTMENT 2 BEDROOMS 2 BATHROOMS IN CALAHONDA

Calahonda

REF# R5006188 - 349.000€

 2
 71 m²
 48 m²

 Beds
 Baths
 Built
 Terrace

Welcome to this fantastic ground floor apartment. Perfectly located in popular Calahonda. Close to supermarkets, restaurants and the beach. Everything you need within walking distance. The apartment offers two bedrooms and two modern bathrooms. Two large terraces in different sun positions. Which gives you a lovely outdoor environment for sunny days and evenings. There are some parking spaces in the community. Perfect for both permanent residence or as a holiday home.