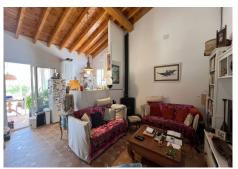

Just 10 minutes from the town of Alhaurín El Grande, accessible via a concrete road, this charming recently renovated semi-detached country house offers a peaceful living environment with breathtaking views and optimal sunlight. The main living area features an open plan kitchen leading to a cosy living room with a fireplace, a glass-enclosed terrace used as a dining and sitting area, as well as a spacious bedroom with a walk-in closet, directly connected to a large bathroom. A second completely independent bedroom, with its own entrance and private bathroom, is a real asset for hosting guests or for offering rental opportunities. At the entrance of the property, a covered parking area provides convenient parking, while two fully equipped caravans offer additional living space, each with a kitchen, dining area, bedroom, bathroom, and private terrace, perfect for welcoming family and friends. The more than 6,000m<sup>2</sup> of fertile land is planted with numerous fruit trees, including orange, lemon, and loquat, and is divided into two sections by a path. The second plot is planted with beautiful olive trees. For added convenience, the property is equipped with town water, canal water, and a shared water well, ensuring ample irrigation. Several storage areas complete the property. This true haven of peace, where only the sound of birdsong will disturb your tranquillity, is the perfect place to enjoy spectacular sunsets and immerse yourself in a privileged natural setting. A rare opportunity, ideal as a primary or secondary residence, or for a B&B project. This house has an AFO in