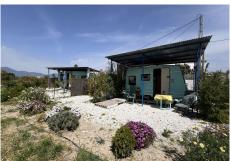

Just 10 minutes from the town of Alhaurín El Grande, accessible via a concrete road, this charming recently renovated semi-detached country house offers a peaceful living environment with breathtaking views and optimal sunlight. The main living area features an open plan kitchen leading to a cosy living room with a fireplace, a glass-enclosed terrace used as a dining and sitting area, as well as a spacious bedroom with a walk-in closet, directly connected to a large bathroom. A second completely independent bedroom, with its own entrance and private bathroom, is a real asset for hosting guests or for offering rental opportunities. At the entrance of the property, a covered parking area provides convenient parking, while two fully equipped caravans offer additional living space, each with a kitchen, dining area, bedroom, bathroom, and private terrace, perfect for welcoming family and friends. The more than 6,000m<sup>2</sup> of fertile land is planted with numerous fruit trees, including orange, lemon, and loquat, and is divided into two sections by a path. The second plot is planted with beautiful olive trees. For added convenience, the property is equipped with town water, canal water, and a shared water well, ensuring ample irrigation. Several storage areas complete the property. This true haven of peace, where only the sound of birdsong will disturb your tranquillity, is the perfect place to enjoy spectacular sunsets and immerse yourself in a privileged natural setting. A rare opportunity, ideal as a primary or secondary residence, or for a B&B project. This house has an AFO in