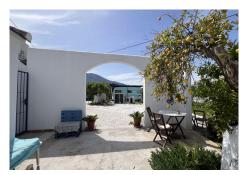

Just 10 minutes from the town of Alhaurín El Grande, accessible via a concrete road, this charming recently renovated semi-detached country house offers a peaceful living environment with breathtaking views and optimal sunlight. The main living area features an open plan kitchen leading to a cosy living room with a fireplace, a glass-enclosed terrace used as a dining and sitting area, as well as a spacious bedroom with a walk-in closet, directly connected to a large bathroom. A second completely independent bedroom, with its own entrance and private bathroom, is a real asset for hosting guests or for offering rental opportunities. At the entrance of the property, a covered parking area provides convenient parking, while two fully equipped caravans offer additional living space, each with a kitchen, dining area, bedroom, bathroom, and private terrace, perfect for welcoming family and friends. The more than 6,000m<sup>2</sup> of fertile land is planted with numerous fruit trees, including orange, lemon, and loquat, and is divided into two sections by a path. The second plot is planted with beautiful olive trees. For added convenience, the property is equipped with town water, canal water, and a shared water well, ensuring ample irrigation. Several storage areas complete the property. This true haven of peace, where only the sound of birdsong will disturb your tranquillity, is the perfect place to enjoy spectacular sunsets and immerse yourself in a privileged natural setting. A rare opportunity, ideal as a primary or secondary residence, or for a B&B project. This house has an AFO in