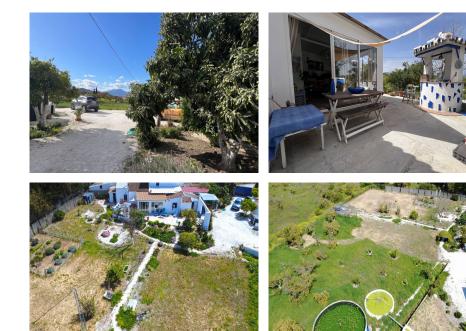

Just 10 minutes from the town of Alhaurín El Grande, accessible via a concrete road, this charming recently renovated semi-detached country house offers a peaceful living environment with breathtaking views and optimal sunlight. The main living area features an open plan kitchen leading to a cosy living room with a fireplace, a glass-enclosed terrace used as a dining and sitting area, as well as a spacious bedroom with a walk-in closet, directly connected to a large bathroom. A second completely independent bedroom, with its own entrance and private bathroom, is a real asset for hosting guests or for offering rental opportunities. At the entrance of the property, a covered parking area provides convenient parking, while two fully equipped caravans offer additional living space, each with a kitchen, dining area, bedroom, bathroom, and private terrace, perfect for welcoming family and friends. The more than 6,000m<sup>2</sup> of fertile land is planted with numerous fruit trees, including orange, lemon, and loquat, and is divided into two sections by a path. The second plot is planted with beautiful olive trees. For added convenience, the property is equipped with town water, canal water, and a shared water well, ensuring ample irrigation. Several storage areas complete the property. This true haven of peace, where only the sound of birdsong will disturb your tranquillity, is the perfect place to enjoy spectacular sunsets and immerse yourself in a privileged natural setting. A rare opportunity, ideal as a primary or secondary residence, or for a B&B project. This house has an AFO in

place. A must-see!