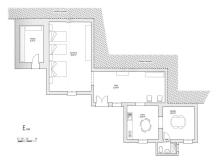

Just 10 minutes from the town of Alhaurín El Grande, accessible via a concrete road, this charming recently renovated semi-detached country house offers a peaceful living environment with breathtaking views and optimal sunlight. The main living area features an open plan kitchen leading to a cosy living room with a fireplace, a glass-enclosed terrace used as a dining and sitting area, as well as a spacious bedroom with a walk-in closet, directly connected to a large bathroom. A second completely independent bedroom, with its own entrance and private bathroom, is a real asset for hosting guests or for offering rental opportunities. At the entrance of the property, a covered parking area provides convenient parking, while two fully equipped caravans offer additional living space, each with a kitchen, dining area, bedroom, bathroom, and private terrace, perfect for welcoming family and friends. The more than 6,000m<sup>2</sup> of fertile land is planted with numerous fruit trees, including orange, lemon, and loquat, and is divided into two sections by a path. The second plot is planted with beautiful olive trees. For added convenience, the property is equipped with town water, canal water, and a shared water well, ensuring ample irrigation. Several storage areas complete the property. This true haven of peace, where only the sound of birdsong will disturb your tranquillity, is the perfect place to enjoy spectacular sunsets and immerse yourself in a privileged natural setting. A rare opportunity, ideal as a primary or secondary residence, or for a B&B project. This house has an AFO in

place. A must-see!