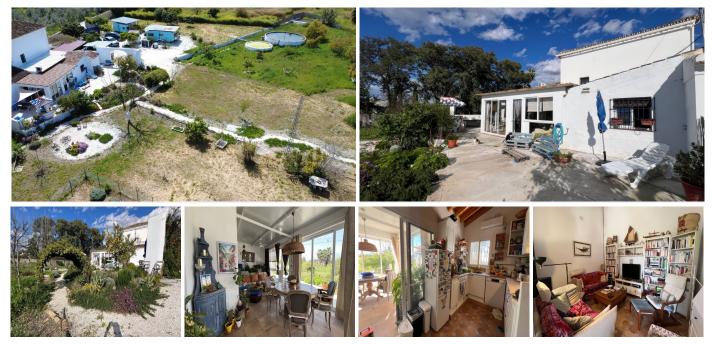

Just 10 minutes from the town of Alhaurín El Grande, accessible via a concrete road, this charming recently renovated semi-detached country house offers a peaceful living environment with breathtaking views and optimal sunlight. The main living area features an open plan kitchen leading to a cosy living room with a fireplace, a glass-enclosed terrace used as a dining and sitting area, as well as a spacious bedroom with a walk-in closet, directly connected to a large bathroom. A second completely independent bedroom, with its own entrance and private bathroom, is a real asset for hosting guests or for offering rental opportunities. At the entrance of the property, a covered parking area provides convenient parking, while two fully equipped caravans offer additional living space, each with a kitchen, dining area, bedroom, bathroom, and private terrace, perfect for welcoming family and friends. The more than 6,000m<sup>2</sup> of fertile land is planted with numerous fruit trees, including orange, lemon, and loquat, and is divided into two sections by a path. The second plot is planted with beautiful olive trees. For added convenience, the property is equipped with town water, canal water, and a shared water well, ensuring ample irrigation. Several storage areas complete the property. This true haven of peace, where only the sound of birdsong will disturb your tranquillity, is the perfect place to enjoy spectacular sunsets and immerse yourself in a privileged natural setting. A rare opportunity, ideal as a primary or secondary residence, or for a B&B project. This house has an AFO in