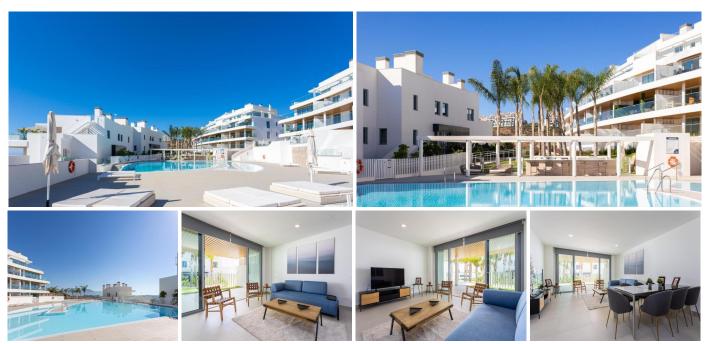

## REF# R5006098 - 630.000€

| 2    | 2     | 122 m² | 10 m <sup>2</sup> | 18 m²   |
|------|-------|--------|-------------------|---------|
| Beds | Baths | Built  | Plot              | Terrace |

Welcome to One Residences, Calanova Golf, Mijas. This is a unique opportunity to purchase a spacious ground floor apartment with private garden and pool, and panoramic golf, sea and mountains views, and perfect south orientation. Ample living room with open plan a fully fitted kitted kitchen and direct access to an ample, covered terrace and a private garden with pool and breathtaking views over the Calanova Golf Course. Two bedrooms, each featuring its own bathroom and direct access to the mentioned terrace and private garden, a guest toilet and an independent laundry room. Underfloor heating throughout the apartment, a home automation system, etc. are some of the property features. Two underground parking spaces and a storage room are also included in the sale price. The complex itself, an exclusive small-scale urbanization, boasts an abundance of luxury facilities; a fully equipped gym, two outdoor pools, a spa with jacuzzi, sauna and Turkish bath, a private cinema, a golf simulator, a wine cellar, a co-working space, a poolside, and finally 24/7 security with concierge services. One Residences is located just beside the Club House of Calanova Golf, La Cala de Mijas, with its professional golf-shop and excellent restaurant. La Cala de Mijas itself, is just a few minutes' drive away, offers you numerous restaurants, bars, supermarkets, another 9-hole Golf Course "La Noria", a beautiful beach and beach clubs, and much more. Do not miss this opportunity!