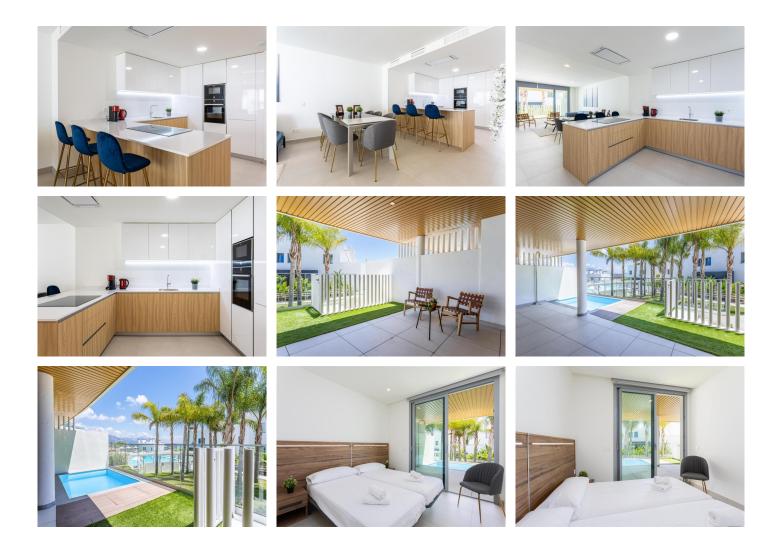

## REF# R5006098 - 630.000€

| 2    | 2     | 122 m² | 10 m <sup>2</sup> | 18 m²   |
|------|-------|--------|-------------------|---------|
| Beds | Baths | Built  | Plot              | Terrace |

Welcome to One Residences, Calanova Golf, Mijas. This is a unique opportunity to purchase a spacious ground floor apartment with private garden and pool, and panoramic golf, sea and mountains views, and perfect south orientation. Ample living room with open plan a fully fitted kitted kitchen and direct access to an ample, covered terrace and a private garden with pool and breathtaking views over the Calanova Golf Course. Two bedrooms, each featuring its own bathroom and direct access to the mentioned terrace and private garden, a guest toilet and an independent laundry room. Underfloor heating throughout the apartment, a home automation system, etc. are some of the property features. Two underground parking spaces and a storage room are also included in the sale price. The complex itself, an exclusive small-scale urbanization, boasts an abundance of luxury facilities; a fully equipped gym, two outdoor pools, a spa with jacuzzi, sauna and Turkish bath, a private cinema, a golf simulator, a wine cellar, a co-working space, a poolside, and finally 24/7 security with concierge services. One Residences is located just beside the Club House of Calanova Golf, La Cala de Mijas, with its professional golf-shop and excellent restaurant. La Cala de Mijas itself, is just a few minutes' drive away, offers you numerous restaurants, bars, supermarkets, another 9-hole Golf Course "La Noria", a beautiful beach and beach clubs, and much more. Do not miss this opportunity!