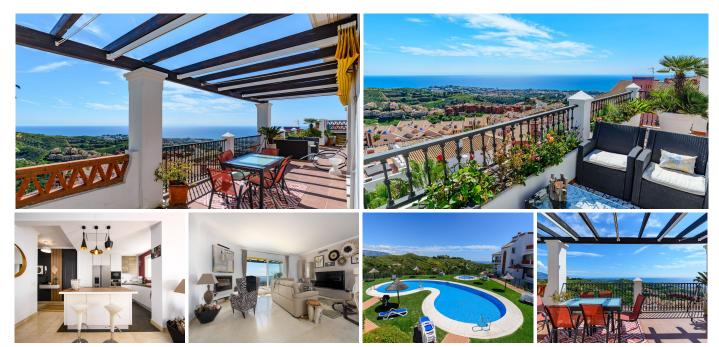

## PENTHOUSE 2 BEDROOMS 2 BATHROOMS IN CALAHONDA

Calahonda

REF# R5005612 - 690.000€

| 2    | 2     | 113 m² | 150 m <sup>2</sup> |
|------|-------|--------|--------------------|
| Beds | Baths | Built  | Terrace            |

Fabulous 2 Bedroom Penthouse with incredible Panoramic Sea Views! Perfect Condition. Must be Seen!! Rare to find...Best property in the Urbanization! This impressive Penthouse boasts a modern open plan and new kitchen with Neff appliances and a convenient island, ideal to entertain. The living room has direct access to the magnificent terrace from two sides, with 3 expositions facing East, South and West, where you will enjoy views all across the Costa del Sol, from the Sierra Nevada's to the Bay of Marbella and Gibraltar. Perfect to savour your breakfast at the sun rises, then continues all during the day. While saving the best for spectacular sunset cocktails and a sublime dinner al fresco! And don't forget the terrace's hot tub jacuzzi to climax a perfect day on the Costa del Sol. You won't find a better view than this, at any price! This stunning property offers a spacious master bedroom with ensuite bathroom. The second bedroom has a independent bathroom as well. This property is perfect for a full time residence or impressive vacation home to be loved by family and friends alike. The community is gated and enjoys 5 swimming pools A private underground and secure parking space and a storage room comes with the property. MUST SEE!