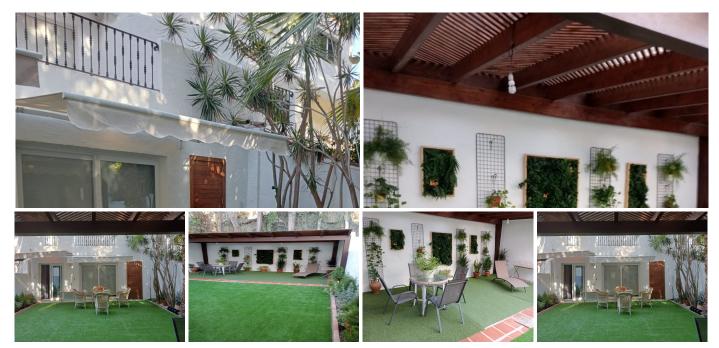

## TOWNHOUSE 4 BEDROOMS 4 BATHROOMS IN NUEVA ANDALUCÍA

Nueva Andalucía

REF# R5004523 - 675.000€

| 4    | 4     | 143 m² | 154 m² | 50 m <sup>2</sup> |
|------|-------|--------|--------|-------------------|
| Beds | Baths | Built  | Plot   | Terrace           |

Spectacular semi-detached villa for sale in Nueva Andalucia, Marbella! This modern, spacious, and very bright villa with 4 bedrooms, 2 bathrooms, and 1 toilet is located in a beautiful area, surrounded by greenery and just a 10-minute walk to the beach and Puerto Banús. It has air conditioning and heating in all rooms, built-in wardrobes, and a renovated, furnished, and fully equipped kitchen. It also has a large private garden, spacious terraces on the first floor, and a beautiful, spacious solarium where a 5th bedroom could be built. The development is located in the heart of the Costa del Sol, in the Los Naranjos Golf area, and features communal pools and beautiful garden areas. The location is fantastic, just 8 minutes from the El Corte Inglés department store in Puerto Banús and its beaches, 15 minutes from the center of Marbella, and the A-7 connects with major cities such as Estepona, San Pedro, Mijas, Fuengirola, Benalmádena, and Málaga. Basic features Detached house or villa 140 m² built, 135 m² usable 4 bedrooms 4 bathrooms 154 m² plot Terrace Parking space included in the price Pre-owned/good condition Built-in wardrobes Individual heating: Electric Equipment Air conditioning Pool Garden Energy certificate Consumption: 130 kWh/m² year Emissions: 120 kg CO2/m² year