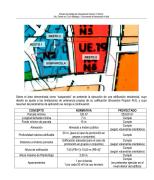

## silver**sea**

| CONCEPTO                      | NORMATIVA                                                                | PROYECTADO                                                             |
|-------------------------------|--------------------------------------------------------------------------|------------------------------------------------------------------------|
| Parcela mínima                | 120 m²                                                                   | 553,05 m²                                                              |
| Longitud fachada minima       | 7 m.                                                                     | Cumple                                                                 |
| Fondo mínimo de parcela       | 15 m.                                                                    | Cumple                                                                 |
| Alineación                    | Alineada a lindero público                                               | Cumple<br>(según volumetría orientativa)                               |
| Profundidad máxima edificable | 20 m. (para el caso de promoción en<br>grupos o conjuntos)               | Cumple                                                                 |
| Distancia a linderos privados | Edificación adosada (para el caso de<br>promoción en grupos o conjuntos) | Cumple<br>(según volumetría orientativa)                               |
| Altura de edificación         | 7,00 (PB+1)/ 10,00 m (PB+2)*                                             | Cumple<br>(según volumetría orientativa)                               |
| Altura máxima de Planta Baja  | 3,50 m.                                                                  | Cumple                                                                 |
| Aparcamientos                 | 1 por vivienda<br>1 por cada 50 m²t de uso terciario                     | Cumple<br>(se pretenden ejecutar en el<br>nivel inferior del edificio) |