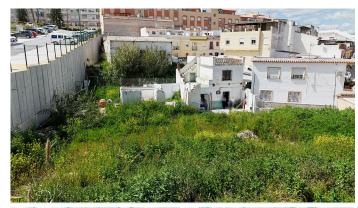

## RESIDENTIAL PLOT IN COÍN

Coín

REF# R5004451 - 285.000€

Investment Opportunity in Coín. Discover this exceptional 553.06 m² urban plot, located in the heart of Coín's urban center, an area undergoing rapid development. With a buildable area of ??1,180 m², plus the possibility of adding basements, this land is ideal for the construction of duplex or triplex homes, as well as modern apartments. The price also includes a 1,020 m² plot of land considered unconsolidated, where you can have green areas if you so desire. Imagine creating a space where families can enjoy the convenience of living in the city center, with all the necessary services within easy reach, without the need for a vehicle. The municipal ordinance classifies this property as Consolidated Urban Land (ENSANCHE POPULAR N-2), which guarantees an already developed urban environment with great potential. Additionally, attached to this property, you'll find another plot classified as Unconsolidated Urban Land (UE-19) with a surface area of ??1,020 m², also intended for development, further expanding the investment possibilities. Don't miss this unique opportunity to contribute to the growth of Coín and create a project that will make a difference in the community. Contact us for more information and start shaping your vision!