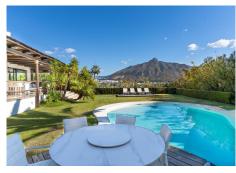

#### HOUSE 4 BEDROOMS 4 BATHROOMS IN NUEVA ANDALUCÍA

Nueva Andalucía

REF# R5003506 - 2.450.000€

| 4    | 4     | 446 m <sup>2</sup> | 1473 m² | 211 m <sup>2</sup> |
|------|-------|--------------------|---------|--------------------|
| Beds | Baths | Built              | Plot    | Terrace            |

Experience the charm of this exquisite 4-bedroom, 4-bathroom Bali-style villa, complete with a separate guest apartment, nestled in the heart of Nueva Andalucía. Set on a private plot, the property offers breathtaking views of the iconic La Concha mountain. Fully furnished, the villa blends modern elegance with a warm, inviting atmosphere. Key Features: - Open-plan kitchen and living area. - 4 spacious bedrooms, each with its own ensuite bathroom. - A tropical garden and pool area, perfect for relaxation, featuring an outdoor kitchen and sweeping panoramic mountain views. - A spacious heated lagune style pool with a jacuzzi situated on an elevated platform. - A guest apartment featuring a bathroom and large picture window showcasing stunning views of the La Concha mountain and palm trees. The guest apartment also boasts a private swimming pool and covered terrace. - External gym for your fitness needs. - Football field. - Carport with ample space for 2 cars and a golf buggy. This villa boasts an exceptional location, offering easy access to top-tier amenities. Immerse yourself in a unique property featuring a beautifully tropical garden with two swimming pools, a football field for year-round recreation, and a serene atmosphere in a vibrant, upscale neighborhood. It's the perfect blend of tranquility and luxury, waiting to become your ideal retreat.