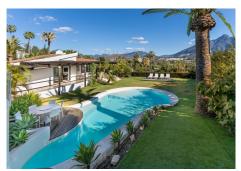

#### HOUSE 4 BEDROOMS 4 BATHROOMS IN NUEVA ANDALUCÍA

Nueva Andalucía

REF# R5003506 - 2.450.000€

| 4    | 4     | 446 m <sup>2</sup> | 1473 m² | 211 m <sup>2</sup> |
|------|-------|--------------------|---------|--------------------|
| Beds | Baths | Built              | Plot    | Terrace            |

Experience the charm of this exquisite 4-bedroom, 4-bathroom Bali-style villa, complete with a separate guest apartment, nestled in the heart of Nueva Andalucía. Set on a private plot, the property offers breathtaking views of the iconic La Concha mountain. Fully furnished, the villa blends modern elegance with a warm, inviting atmosphere. Key Features: - Open-plan kitchen and living area. - 4 spacious bedrooms, each with its own ensuite bathroom. - A tropical garden and pool area, perfect for relaxation, featuring an outdoor kitchen and sweeping panoramic mountain views. - A spacious heated lagune style pool with a jacuzzi situated on an elevated platform. - A guest apartment featuring a bathroom and large picture window showcasing stunning views of the La Concha mountain and palm trees. The guest apartment also boasts a private swimming pool and covered terrace. - External gym for your fitness needs. - Football field. - Carport with ample space for 2 cars and a golf buggy. This villa boasts an exceptional location, offering easy access to top-tier amenities. Immerse yourself in a unique property featuring a beautifully tropical garden with two swimming pools, a football field for year-round recreation, and a serene atmosphere in a vibrant, upscale neighborhood. It's the perfect blend of tranquility and luxury, waiting to become your ideal retreat.