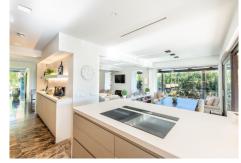

Experience the charm of this exquisite 4-bedroom, 4-bathroom Bali-style villa, complete with a separate guest apartment, nestled in the heart of Nueva Andalucía. Set on a private plot, the property offers breathtaking views of the iconic La Concha mountain. Fully furnished, the villa blends modern elegance with a warm, inviting atmosphere. Key Features: - Open-plan kitchen and living area. - 4 spacious bedrooms, each with its own ensuite bathroom. - A tropical garden and pool area, perfect for relaxation, featuring an outdoor kitchen and sweeping panoramic mountain views. - A spacious heated lagune style pool with a jacuzzi situated on an elevated platform. - A guest apartment featuring a bathroom and large picture window showcasing stunning views of the La Concha mountain and palm trees. The guest apartment also boasts a private swimming pool and covered terrace. - External gym for your fitness needs. - Football field. - Carport with ample space for 2 cars and a golf buggy. This villa boasts an exceptional location, offering easy access to top-tier amenities. Immerse yourself in a unique property featuring a beautifully tropical garden with two swimming pools, a football field for year-round recreation, and a serene atmosphere in a vibrant, upscale neighborhood. It's the perfect blend of tranquility and luxury, waiting to become your ideal retreat.