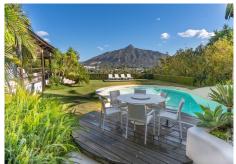

#### HOUSE 4 BEDROOMS 4 BATHROOMS IN NUEVA ANDALUCÍA

Nueva Andalucía

REF# R5003506 - 2.450.000€

| 4    | 4     | 446 m <sup>2</sup> | 1473 m² | 211 m <sup>2</sup> |
|------|-------|--------------------|---------|--------------------|
| Beds | Baths | Built              | Plot    | Terrace            |

Experience the charm of this exquisite 4-bedroom, 4-bathroom Bali-style villa, complete with a separate guest apartment, nestled in the heart of Nueva Andalucía. Set on a private plot, the property offers breathtaking views of the iconic La Concha mountain. Fully furnished, the villa blends modern elegance with a warm, inviting atmosphere. Key Features: - Open-plan kitchen and living area. - 4 spacious bedrooms, each with its own ensuite bathroom. - A tropical garden and pool area, perfect for relaxation, featuring an outdoor kitchen and sweeping panoramic mountain views. - A spacious heated lagune style pool with a jacuzzi situated on an elevated platform. - A guest apartment featuring a bathroom and large picture window showcasing stunning views of the La Concha mountain and palm trees. The guest apartment also boasts a private swimming pool and covered terrace. - External gym for your fitness needs. - Football field. - Carport with ample space for 2 cars and a golf buggy. This villa boasts an exceptional location, offering easy access to top-tier amenities. Immerse yourself in a unique property featuring a beautifully tropical garden with two swimming pools, a football field for year-round recreation, and a serene atmosphere in a vibrant, upscale neighborhood. It's the perfect blend of tranquility and luxury, waiting to become your ideal retreat.