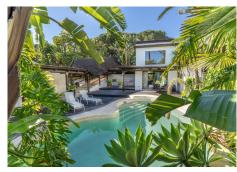

Experience the charm of this exquisite 4-bedroom, 4-bathroom Bali-style villa, complete with a separate guest apartment, nestled in the heart of Nueva Andalucía. Set on a private plot, the property offers breathtaking views of the iconic La Concha mountain. Fully furnished, the villa blends modern elegance with a warm, inviting atmosphere. Key Features: - Open-plan kitchen and living area. - 4 spacious bedrooms, each with its own ensuite bathroom. - A tropical garden and pool area, perfect for relaxation, featuring an outdoor kitchen and sweeping panoramic mountain views. - A spacious heated lagune style pool with a jacuzzi situated on an elevated platform. - A guest apartment featuring a bathroom and large picture window showcasing stunning views of the La Concha mountain and palm trees. The guest apartment also boasts a private swimming pool and covered terrace. - External gym for your fitness needs. - Football field. - Carport with ample space for 2 cars and a golf buggy. This villa boasts an exceptional location, offering easy access to top-tier amenities. Immerse yourself in a unique property featuring a beautifully tropical garden with two swimming pools, a football field for year-round recreation, and a serene atmosphere in a vibrant, upscale neighborhood. It's the perfect blend of tranquility and luxury, waiting to become your ideal retreat.