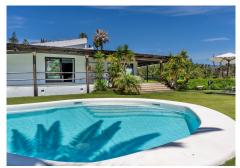

#### HOUSE 4 BEDROOMS 4 BATHROOMS IN NUEVA ANDALUCÍA

Nueva Andalucía

REF# R5003506 - 2.450.000€

| 4    | 4     | 446 m <sup>2</sup> | 1473 m² | 211 m <sup>2</sup> |
|------|-------|--------------------|---------|--------------------|
| Beds | Baths | Built              | Plot    | Terrace            |

Experience the charm of this exquisite 4-bedroom, 4-bathroom Bali-style villa, complete with a separate guest apartment, nestled in the heart of Nueva Andalucía. Set on a private plot, the property offers breathtaking views of the iconic La Concha mountain. Fully furnished, the villa blends modern elegance with a warm, inviting atmosphere. Key Features: - Open-plan kitchen and living area. - 4 spacious bedrooms, each with its own ensuite bathroom. - A tropical garden and pool area, perfect for relaxation, featuring an outdoor kitchen and sweeping panoramic mountain views. - A spacious heated lagune style pool with a jacuzzi situated on an elevated platform. - A guest apartment featuring a bathroom and large picture window showcasing stunning views of the La Concha mountain and palm trees. The guest apartment also boasts a private swimming pool and covered terrace. - External gym for your fitness needs. - Football field. - Carport with ample space for 2 cars and a golf buggy. This villa boasts an exceptional location, offering easy access to top-tier amenities. Immerse yourself in a unique property featuring a beautifully tropical garden with two swimming pools, a football field for year-round recreation, and a serene atmosphere in a vibrant, upscale neighborhood. It's the perfect blend of tranquility and luxury, waiting to become your ideal retreat.