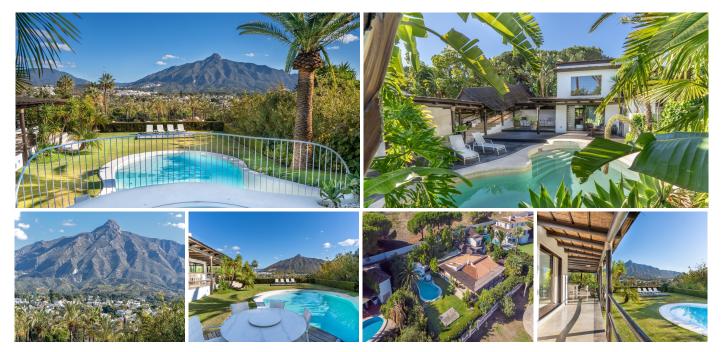

#### HOUSE 4 BEDROOMS 4 BATHROOMS IN NUEVA ANDALUCÍA

Nueva Andalucía

REF# R5003506 - 2.450.000€

| 4    | 4     | 446 m <sup>2</sup> | 1473 m² | 211 m <sup>2</sup> |
|------|-------|--------------------|---------|--------------------|
| Beds | Baths | Built              | Plot    | Terrace            |

Experience the charm of this exquisite 4-bedroom, 4-bathroom Bali-style villa, complete with a separate guest apartment, nestled in the heart of Nueva Andalucía. Set on a private plot, the property offers breathtaking views of the iconic La Concha mountain. Fully furnished, the villa blends modern elegance with a warm, inviting atmosphere. Key Features: - Open-plan kitchen and living area. - 4 spacious bedrooms, each with its own ensuite bathroom. - A tropical garden and pool area, perfect for relaxation, featuring an outdoor kitchen and sweeping panoramic mountain views. - A spacious heated lagune style pool with a jacuzzi situated on an elevated platform. - A guest apartment featuring a bathroom and large picture window showcasing stunning views of the La Concha mountain and palm trees. The guest apartment also boasts a private swimming pool and covered terrace. - External gym for your fitness needs. - Football field. - Carport with ample space for 2 cars and a golf buggy. This villa boasts an exceptional location, offering easy access to top-tier amenities. Immerse yourself in a unique property featuring a beautifully tropical garden with two swimming pools, a football field for year-round recreation, and a serene atmosphere in a vibrant, upscale neighborhood. It's the perfect blend of tranquility and luxury, waiting to become your ideal retreat.