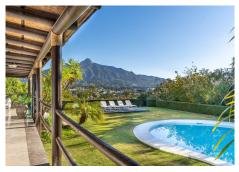

#### HOUSE 4 BEDROOMS 4 BATHROOMS IN NUEVA ANDALUCÍA

Nueva Andalucía

REF# R5003506 - 2.450.000€

| 4    | 4     | 446 m <sup>2</sup> | 1473 m² | 211 m <sup>2</sup> |
|------|-------|--------------------|---------|--------------------|
| Beds | Baths | Built              | Plot    | Terrace            |

Experience the charm of this exquisite 4-bedroom, 4-bathroom Bali-style villa, complete with a separate guest apartment, nestled in the heart of Nueva Andalucía. Set on a private plot, the property offers breathtaking views of the iconic La Concha mountain. Fully furnished, the villa blends modern elegance with a warm, inviting atmosphere. Key Features: - Open-plan kitchen and living area. - 4 spacious bedrooms, each with its own ensuite bathroom. - A tropical garden and pool area, perfect for relaxation, featuring an outdoor kitchen and sweeping panoramic mountain views. - A spacious heated lagune style pool with a jacuzzi situated on an elevated platform. - A guest apartment featuring a bathroom and large picture window showcasing stunning views of the La Concha mountain and palm trees. The guest apartment also boasts a private swimming pool and covered terrace. - External gym for your fitness needs. - Football field. - Carport with ample space for 2 cars and a golf buggy. This villa boasts an exceptional location, offering easy access to top-tier amenities. Immerse yourself in a unique property featuring a beautifully tropical garden with two swimming pools, a football field for year-round recreation, and a serene atmosphere in a vibrant, upscale neighborhood. It's the perfect blend of tranquility and luxury, waiting to become your ideal retreat.