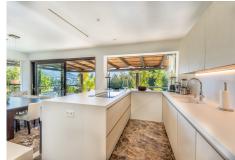

Experience the charm of this exquisite 4-bedroom, 4-bathroom Bali-style villa, complete with a separate guest apartment, nestled in the heart of Nueva Andalucía. Set on a private plot, the property offers breathtaking views of the iconic La Concha mountain. Fully furnished, the villa blends modern elegance with a warm, inviting atmosphere. Key Features: - Open-plan kitchen and living area. - 4 spacious bedrooms, each with its own ensuite bathroom. - A tropical garden and pool area, perfect for relaxation, featuring an outdoor kitchen and sweeping panoramic mountain views. - A spacious heated lagune style pool with a jacuzzi situated on an elevated platform. - A guest apartment featuring a bathroom and large picture window showcasing stunning views of the La Concha mountain and palm trees. The guest apartment also boasts a private swimming pool and covered terrace. - External gym for your fitness needs. - Football field. - Carport with ample space for 2 cars and a golf buggy. This villa boasts an exceptional location, offering easy access to top-tier amenities. Immerse yourself in a unique property featuring a beautifully tropical garden with two swimming pools, a football field for year-round recreation, and a serene atmosphere in a vibrant, upscale neighborhood. It's the perfect blend of tranquility and luxury, waiting to become your ideal retreat.