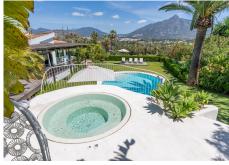

Experience the charm of this exquisite 4-bedroom, 4-bathroom Bali-style villa, complete with a separate guest apartment, nestled in the heart of Nueva Andalucía. Set on a private plot, the property offers breathtaking views of the iconic La Concha mountain. Fully furnished, the villa blends modern elegance with a warm, inviting atmosphere. Key Features: - Open-plan kitchen and living area. - 4 spacious bedrooms, each with its own ensuite bathroom. - A tropical garden and pool area, perfect for relaxation, featuring an outdoor kitchen and sweeping panoramic mountain views. - A spacious heated lagune style pool with a jacuzzi situated on an elevated platform. - A guest apartment featuring a bathroom and large picture window showcasing stunning views of the La Concha mountain and palm trees. The guest apartment also boasts a private swimming pool and covered terrace. - External gym for your fitness needs. - Football field. - Carport with ample space for 2 cars and a golf buggy. This villa boasts an exceptional location, offering easy access to top-tier amenities. Immerse yourself in a unique property featuring a beautifully tropical garden with two swimming pools, a football field for year-round recreation, and a serene atmosphere in a vibrant, upscale neighborhood. It's the perfect blend of tranquility and luxury, waiting to become your ideal retreat.