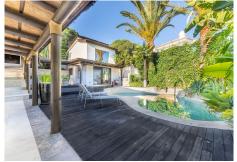

#### HOUSE 4 BEDROOMS 4 BATHROOMS IN NUEVA ANDALUCÍA

Nueva Andalucía

REF# R5003506 - 2.450.000€

| 4    | 4     | 446 m <sup>2</sup> | 1473 m² | 211 m <sup>2</sup> |
|------|-------|--------------------|---------|--------------------|
| Beds | Baths | Built              | Plot    | Terrace            |

Experience the charm of this exquisite 4-bedroom, 4-bathroom Bali-style villa, complete with a separate guest apartment, nestled in the heart of Nueva Andalucía. Set on a private plot, the property offers breathtaking views of the iconic La Concha mountain. Fully furnished, the villa blends modern elegance with a warm, inviting atmosphere. Key Features: - Open-plan kitchen and living area. - 4 spacious bedrooms, each with its own ensuite bathroom. - A tropical garden and pool area, perfect for relaxation, featuring an outdoor kitchen and sweeping panoramic mountain views. - A spacious heated lagune style pool with a jacuzzi situated on an elevated platform. - A guest apartment featuring a bathroom and large picture window showcasing stunning views of the La Concha mountain and palm trees. The guest apartment also boasts a private swimming pool and covered terrace. - External gym for your fitness needs. - Football field. - Carport with ample space for 2 cars and a golf buggy. This villa boasts an exceptional location, offering easy access to top-tier amenities. Immerse yourself in a unique property featuring a beautifully tropical garden with two swimming pools, a football field for year-round recreation, and a serene atmosphere in a vibrant, upscale neighborhood. It's the perfect blend of tranquility and luxury, waiting to become your ideal retreat.