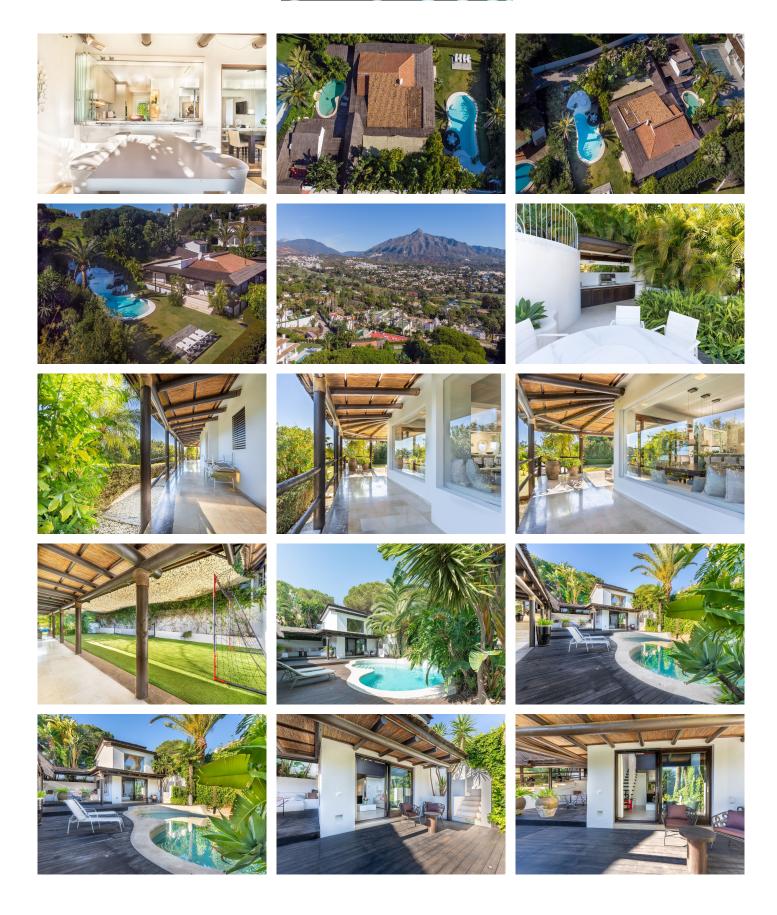

#### HOUSE 4 BEDROOMS 4 BATHROOMS IN NUEVA ANDALUCÍA

Nueva Andalucía

REF# R5003506 - 2.450.000€

| 4    | 4     | 446 m <sup>2</sup> | 1473 m² | 211 m <sup>2</sup> |
|------|-------|--------------------|---------|--------------------|
| Beds | Baths | Built              | Plot    | Terrace            |

Experience the charm of this exquisite 4-bedroom, 4-bathroom Bali-style villa, complete with a separate guest apartment, nestled in the heart of Nueva Andalucía. Set on a private plot, the property offers breathtaking views of the iconic La Concha mountain. Fully furnished, the villa blends modern elegance with a warm, inviting atmosphere. Key Features: - Open-plan kitchen and living area. - 4 spacious bedrooms, each with its own ensuite bathroom. - A tropical garden and pool area, perfect for relaxation, featuring an outdoor kitchen and sweeping panoramic mountain views. - A spacious heated lagune style pool with a jacuzzi situated on an elevated platform. - A guest apartment featuring a bathroom and large picture window showcasing stunning views of the La Concha mountain and palm trees. The guest apartment also boasts a private swimming pool and covered terrace. - External gym for your fitness needs. - Football field. - Carport with ample space for 2 cars and a golf buggy. This villa boasts an exceptional location, offering easy access to top-tier amenities. Immerse yourself in a unique property featuring a beautifully tropical garden with two swimming pools, a football field for year-round recreation, and a serene atmosphere in a vibrant, upscale neighborhood. It's the perfect blend of tranquility and luxury, waiting to become your ideal retreat.