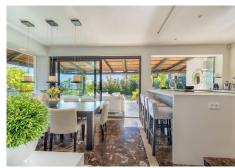

Experience the charm of this exquisite 4-bedroom, 4-bathroom Bali-style villa, complete with a separate guest apartment, nestled in the heart of Nueva Andalucía. Set on a private plot, the property offers breathtaking views of the iconic La Concha mountain. Fully furnished, the villa blends modern elegance with a warm, inviting atmosphere. Key Features: - Open-plan kitchen and living area. - 4 spacious bedrooms, each with its own ensuite bathroom. - A tropical garden and pool area, perfect for relaxation, featuring an outdoor kitchen and sweeping panoramic mountain views. - A spacious heated lagune style pool with a jacuzzi situated on an elevated platform. - A guest apartment featuring a bathroom and large picture window showcasing stunning views of the La Concha mountain and palm trees. The guest apartment also boasts a private swimming pool and covered terrace. - External gym for your fitness needs. - Football field. - Carport with ample space for 2 cars and a golf buggy. This villa boasts an exceptional location, offering easy access to top-tier amenities. Immerse yourself in a unique property featuring a beautifully tropical garden with two swimming pools, a football field for year-round recreation, and a serene atmosphere in a vibrant, upscale neighborhood. It's the perfect blend of tranquility and luxury, waiting to become your ideal retreat.