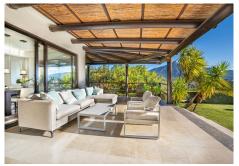

Experience the charm of this exquisite 4-bedroom, 4-bathroom Bali-style villa, complete with a separate guest apartment, nestled in the heart of Nueva Andalucía. Set on a private plot, the property offers breathtaking views of the iconic La Concha mountain. Fully furnished, the villa blends modern elegance with a warm, inviting atmosphere. Key Features: - Open-plan kitchen and living area. - 4 spacious bedrooms, each with its own ensuite bathroom. - A tropical garden and pool area, perfect for relaxation, featuring an outdoor kitchen and sweeping panoramic mountain views. - A spacious heated lagune style pool with a jacuzzi situated on an elevated platform. - A guest apartment featuring a bathroom and large picture window showcasing stunning views of the La Concha mountain and palm trees. The guest apartment also boasts a private swimming pool and covered terrace. - External gym for your fitness needs. - Football field. - Carport with ample space for 2 cars and a golf buggy. This villa boasts an exceptional location, offering easy access to top-tier amenities. Immerse yourself in a unique property featuring a beautifully tropical garden with two swimming pools, a football field for year-round recreation, and a serene atmosphere in a vibrant, upscale neighborhood. It's the perfect blend of tranquility and luxury, waiting to become your ideal retreat.