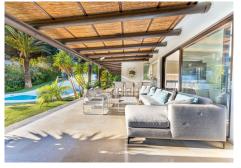

Experience the charm of this exquisite 4-bedroom, 4-bathroom Bali-style villa, complete with a separate guest apartment, nestled in the heart of Nueva Andalucía. Set on a private plot, the property offers breathtaking views of the iconic La Concha mountain. Fully furnished, the villa blends modern elegance with a warm, inviting atmosphere. Key Features: - Open-plan kitchen and living area. - 4 spacious bedrooms, each with its own ensuite bathroom. - A tropical garden and pool area, perfect for relaxation, featuring an outdoor kitchen and sweeping panoramic mountain views. - A spacious heated lagune style pool with a jacuzzi situated on an elevated platform. - A guest apartment featuring a bathroom and large picture window showcasing stunning views of the La Concha mountain and palm trees. The guest apartment also boasts a private swimming pool and covered terrace. - External gym for your fitness needs. - Football field. - Carport with ample space for 2 cars and a golf buggy. This villa boasts an exceptional location, offering easy access to top-tier amenities. Immerse yourself in a unique property featuring a beautifully tropical garden with two swimming pools, a football field for year-round recreation, and a serene atmosphere in a vibrant, upscale neighborhood. It's the perfect blend of tranquility and luxury, waiting to become your ideal retreat.