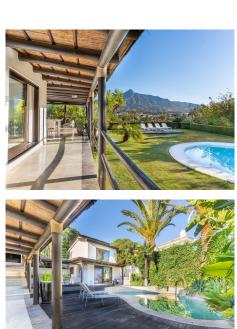

Experience the charm of this exquisite 4-bedroom, 4-bathroom Bali-style villa, complete with a separate guest apartment, nestled in the heart of Nueva Andalucía. Set on a private plot, the property offers breathtaking views of the iconic La Concha mountain. Fully furnished, the villa blends modern elegance with a warm, inviting atmosphere. Key Features: - Open-plan kitchen and living area. - 4 spacious bedrooms, each with its own ensuite bathroom. - A tropical garden and pool area, perfect for relaxation, featuring an outdoor kitchen and sweeping panoramic mountain views. - A spacious heated lagune style pool with a jacuzzi situated on an elevated platform. - A guest apartment featuring a bathroom and large picture window showcasing stunning views of the La Concha mountain and palm trees. The guest apartment also boasts a private swimming pool and covered terrace. - External gym for your fitness needs. - Football field. - Carport with ample space for 2 cars and a golf buggy. This villa boasts an exceptional location, offering easy access to top-tier amenities. Immerse yourself in a unique property featuring a beautifully tropical garden with two swimming pools, a football field for year-round recreation, and a serene atmosphere in a vibrant, upscale neighborhood. It's the perfect blend of tranquility and luxury, waiting to become your ideal retreat.