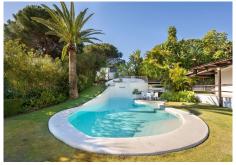

Experience the charm of this exquisite 4-bedroom, 4-bathroom Bali-style villa, complete with a separate guest apartment, nestled in the heart of Nueva Andalucía. Set on a private plot, the property offers breathtaking views of the iconic La Concha mountain. Fully furnished, the villa blends modern elegance with a warm, inviting atmosphere. Key Features: - Open-plan kitchen and living area. - 4 spacious bedrooms, each with its own ensuite bathroom. - A tropical garden and pool area, perfect for relaxation, featuring an outdoor kitchen and sweeping panoramic mountain views. - A spacious heated lagune style pool with a jacuzzi situated on an elevated platform. - A guest apartment featuring a bathroom and large picture window showcasing stunning views of the La Concha mountain and palm trees. The guest apartment also boasts a private swimming pool and covered terrace. - External gym for your fitness needs. - Football field. - Carport with ample space for 2 cars and a golf buggy. This villa boasts an exceptional location, offering easy access to top-tier amenities. Immerse yourself in a unique property featuring a beautifully tropical garden with two swimming pools, a football field for year-round recreation, and a serene atmosphere in a vibrant, upscale neighborhood. It's the perfect blend of tranquility and luxury, waiting to become your ideal retreat.