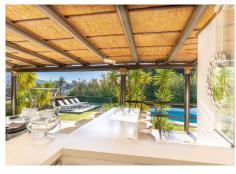

Experience the charm of this exquisite 4-bedroom, 4-bathroom Bali-style villa, complete with a separate guest apartment, nestled in the heart of Nueva Andalucía. Set on a private plot, the property offers breathtaking views of the iconic La Concha mountain. Fully furnished, the villa blends modern elegance with a warm, inviting atmosphere. Key Features: - Open-plan kitchen and living area. - 4 spacious bedrooms, each with its own ensuite bathroom. - A tropical garden and pool area, perfect for relaxation, featuring an outdoor kitchen and sweeping panoramic mountain views. - A spacious heated lagune style pool with a jacuzzi situated on an elevated platform. - A guest apartment featuring a bathroom and large picture window showcasing stunning views of the La Concha mountain and palm trees. The guest apartment also boasts a private swimming pool and covered terrace. - External gym for your fitness needs. - Football field. - Carport with ample space for 2 cars and a golf buggy. This villa boasts an exceptional location, offering easy access to top-tier amenities. Immerse yourself in a unique property featuring a beautifully tropical garden with two swimming pools, a football field for year-round recreation, and a serene atmosphere in a vibrant, upscale neighborhood. It's the perfect blend of tranquility and luxury, waiting to become your ideal retreat.