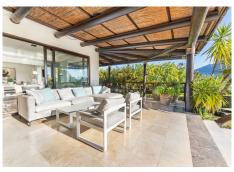

Experience the charm of this exquisite 4-bedroom, 4-bathroom Bali-style villa, complete with a separate guest apartment, nestled in the heart of Nueva Andalucía. Set on a private plot, the property offers breathtaking views of the iconic La Concha mountain. Fully furnished, the villa blends modern elegance with a warm, inviting atmosphere. Key Features: - Open-plan kitchen and living area. - 4 spacious bedrooms, each with its own ensuite bathroom. - A tropical garden and pool area, perfect for relaxation, featuring an outdoor kitchen and sweeping panoramic mountain views. - A spacious heated lagune style pool with a jacuzzi situated on an elevated platform. - A guest apartment featuring a bathroom and large picture window showcasing stunning views of the La Concha mountain and palm trees. The guest apartment also boasts a private swimming pool and covered terrace. - External gym for your fitness needs. - Football field. - Carport with ample space for 2 cars and a golf buggy. This villa boasts an exceptional location, offering easy access to top-tier amenities. Immerse yourself in a unique property featuring a beautifully tropical garden with two swimming pools, a football field for year-round recreation, and a serene atmosphere in a vibrant, upscale neighborhood. It's the perfect blend of tranquility and luxury, waiting to become your ideal retreat.