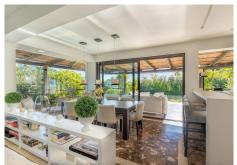

Experience the charm of this exquisite 4-bedroom, 4-bathroom Bali-style villa, complete with a separate guest apartment, nestled in the heart of Nueva Andalucía. Set on a private plot, the property offers breathtaking views of the iconic La Concha mountain. Fully furnished, the villa blends modern elegance with a warm, inviting atmosphere. Key Features: - Open-plan kitchen and living area. - 4 spacious bedrooms, each with its own ensuite bathroom. - A tropical garden and pool area, perfect for relaxation, featuring an outdoor kitchen and sweeping panoramic mountain views. - A spacious heated lagune style pool with a jacuzzi situated on an elevated platform. - A guest apartment featuring a bathroom and large picture window showcasing stunning views of the La Concha mountain and palm trees. The guest apartment also boasts a private swimming pool and covered terrace. - External gym for your fitness needs. - Football field. - Carport with ample space for 2 cars and a golf buggy. This villa boasts an exceptional location, offering easy access to top-tier amenities. Immerse yourself in a unique property featuring a beautifully tropical garden with two swimming pools, a football field for year-round recreation, and a serene atmosphere in a vibrant, upscale neighborhood. It's the perfect blend of tranquility and luxury, waiting to become your ideal retreat.