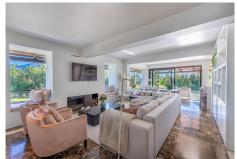

#### HOUSE 4 BEDROOMS 4 BATHROOMS IN NUEVA ANDALUCÍA

Nueva Andalucía

REF# R5003506 - 2.450.000€

| 4    | 4     | 446 m <sup>2</sup> | 1473 m² | 211 m <sup>2</sup> |
|------|-------|--------------------|---------|--------------------|
| Beds | Baths | Built              | Plot    | Terrace            |

Experience the charm of this exquisite 4-bedroom, 4-bathroom Bali-style villa, complete with a separate guest apartment, nestled in the heart of Nueva Andalucía. Set on a private plot, the property offers breathtaking views of the iconic La Concha mountain. Fully furnished, the villa blends modern elegance with a warm, inviting atmosphere. Key Features: - Open-plan kitchen and living area. - 4 spacious bedrooms, each with its own ensuite bathroom. - A tropical garden and pool area, perfect for relaxation, featuring an outdoor kitchen and sweeping panoramic mountain views. - A spacious heated lagune style pool with a jacuzzi situated on an elevated platform. - A guest apartment featuring a bathroom and large picture window showcasing stunning views of the La Concha mountain and palm trees. The guest apartment also boasts a private swimming pool and covered terrace. - External gym for your fitness needs. - Football field. - Carport with ample space for 2 cars and a golf buggy. This villa boasts an exceptional location, offering easy access to top-tier amenities. Immerse yourself in a unique property featuring a beautifully tropical garden with two swimming pools, a football field for year-round recreation, and a serene atmosphere in a vibrant, upscale neighborhood. It's the perfect blend of tranquility and luxury, waiting to become your ideal retreat.