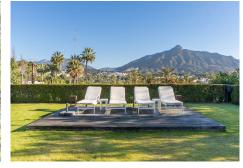

Experience the charm of this exquisite 4-bedroom, 4-bathroom Bali-style villa, complete with a separate guest apartment, nestled in the heart of Nueva Andalucía. Set on a private plot, the property offers breathtaking views of the iconic La Concha mountain. Fully furnished, the villa blends modern elegance with a warm, inviting atmosphere. Key Features: - Open-plan kitchen and living area. - 4 spacious bedrooms, each with its own ensuite bathroom. - A tropical garden and pool area, perfect for relaxation, featuring an outdoor kitchen and sweeping panoramic mountain views. - A spacious heated lagune style pool with a jacuzzi situated on an elevated platform. - A guest apartment featuring a bathroom and large picture window showcasing stunning views of the La Concha mountain and palm trees. The guest apartment also boasts a private swimming pool and covered terrace. - External gym for your fitness needs. - Football field. - Carport with ample space for 2 cars and a golf buggy. This villa boasts an exceptional location, offering easy access to top-tier amenities. Immerse yourself in a unique property featuring a beautifully tropical garden with two swimming pools, a football field for year-round recreation, and a serene atmosphere in a vibrant, upscale neighborhood. It's the perfect blend of tranquility and luxury, waiting to become your ideal retreat.