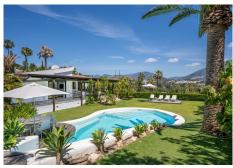

#### HOUSE 4 BEDROOMS 4 BATHROOMS IN NUEVA ANDALUCÍA

Nueva Andalucía

REF# R5003506 - 2.450.000€

| 4    | 4     | 446 m <sup>2</sup> | 1473 m² | 211 m <sup>2</sup> |
|------|-------|--------------------|---------|--------------------|
| Beds | Baths | Built              | Plot    | Terrace            |

Experience the charm of this exquisite 4-bedroom, 4-bathroom Bali-style villa, complete with a separate guest apartment, nestled in the heart of Nueva Andalucía. Set on a private plot, the property offers breathtaking views of the iconic La Concha mountain. Fully furnished, the villa blends modern elegance with a warm, inviting atmosphere. Key Features: - Open-plan kitchen and living area. - 4 spacious bedrooms, each with its own ensuite bathroom. - A tropical garden and pool area, perfect for relaxation, featuring an outdoor kitchen and sweeping panoramic mountain views. - A spacious heated lagune style pool with a jacuzzi situated on an elevated platform. - A guest apartment featuring a bathroom and large picture window showcasing stunning views of the La Concha mountain and palm trees. The guest apartment also boasts a private swimming pool and covered terrace. - External gym for your fitness needs. - Football field. - Carport with ample space for 2 cars and a golf buggy. This villa boasts an exceptional location, offering easy access to top-tier amenities. Immerse yourself in a unique property featuring a beautifully tropical garden with two swimming pools, a football field for year-round recreation, and a serene atmosphere in a vibrant, upscale neighborhood. It's the perfect blend of tranquility and luxury, waiting to become your ideal retreat.