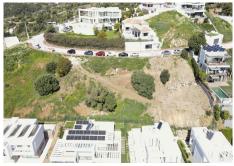

## RESIDENTIAL PLOT IN MIJAS

Mijas

REF# R5002621 - 400.000€

Beds Baths Built Plot

Plot for sale with panoramic sea views in the Buenavista Urbanization, Mijas We present to you an exceptional opportunity to acquire a 517 m<sup>2</sup> plot in one of the most sought-after areas of the Costa del Sol, located in the Buenavista urbanization, perched high above the Higuerón in Mijas. This area, which has seen significant urban growth in recent years, is becoming one of the most desired locations for those seeking quality of life, tranquillity, and proximity to all essential services. The plot boasts a privileged location with a southeast orientation, allowing for breathtaking panoramic views of both the sea and the mountains. From this land, you can enjoy the beautiful coastline stretching Benalmádena/Torremolinos to Fuengirola, providing spectacular sunrises and sunsets, turning your future home into a unique and exclusive place. The plot is ideal for constructing a two-story villa with a basement, offering a 26% buildability (134.42 m²), to which terraces and a basement can be added. This gives you the freedom to design the home of your dreams according to your needs and preferences. It is the perfect canvas to create a custom home, with the necessary advice if desired. The Buenavista urbanization stands out for its security, featuring a gated entrance, surveillance cameras throughout the area, and a security vehicle that regularly patrols, ensuring the peace and safety of all residents. Additionally, the area is wellconnected and is perfect for those who want to be close to everything. It is just minutes away from the iconic El Higuerón restaurant, a place with over 180 years of history, and provides easy access to Málaga