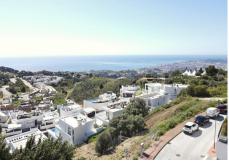

## RESIDENTIAL PLOT IN MIJAS

Mijas

REF# R5002621 - 400.000€

Beds Baths Built Plot

Plot for sale with panoramic sea views in the Buenavista Urbanization, Mijas We present to you an exceptional opportunity to acquire a 517 m<sup>2</sup> plot in one of the most sought-after areas of the Costa del Sol, located in the Buenavista urbanization, perched high above the Higuerón in Mijas. This area, which has seen significant urban growth in recent years, is becoming one of the most desired locations for those seeking quality of life, tranquillity, and proximity to all essential services. The plot boasts a privileged location with a southeast orientation, allowing for breathtaking panoramic views of both the sea and the mountains. From this land, you can enjoy the beautiful coastline stretching Benalmádena/Torremolinos to Fuengirola, providing spectacular sunrises and sunsets, turning your future home into a unique and exclusive place. The plot is ideal for constructing a two-story villa with a basement, offering a 26% buildability (134.42 m²), to which terraces and a basement can be added. This gives you the freedom to design the home of your dreams according to your needs and preferences. It is the perfect canvas to create a custom home, with the necessary advice if desired. The Buenavista urbanization stands out for its security, featuring a gated entrance, surveillance cameras throughout the area, and a security vehicle that regularly patrols, ensuring the peace and safety of all residents. Additionally, the area is wellconnected and is perfect for those who want to be close to everything. It is just minutes away from the iconic El Higuerón restaurant, a place with over 180 years of history, and provides easy access to Málaga