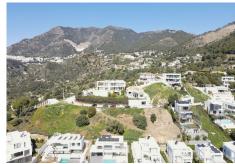

## RESIDENTIAL PLOT IN MIJAS

Mijas

REF# R5002621 - 400.000€

Beds Baths Built Plot

Plot for sale with panoramic sea views in the Buenavista Urbanization, Mijas We present to you an exceptional opportunity to acquire a 517 m<sup>2</sup> plot in one of the most sought-after areas of the Costa del Sol, located in the Buenavista urbanization, perched high above the Higuerón in Mijas. This area, which has seen significant urban growth in recent years, is becoming one of the most desired locations for those seeking quality of life, tranquillity, and proximity to all essential services. The plot boasts a privileged location with a southeast orientation, allowing for breathtaking panoramic views of both the sea and the mountains. From this land, you can enjoy the beautiful coastline stretching Benalmádena/Torremolinos to Fuengirola, providing spectacular sunrises and sunsets, turning your future home into a unique and exclusive place. The plot is ideal for constructing a two-story villa with a basement, offering a 26% buildability (134.42 m²), to which terraces and a basement can be added. This gives you the freedom to design the home of your dreams according to your needs and preferences. It is the perfect canvas to create a custom home, with the necessary advice if desired. The Buenavista urbanization stands out for its security, featuring a gated entrance, surveillance cameras throughout the area, and a security vehicle that regularly patrols, ensuring the peace and safety of all residents. Additionally, the area is wellconnected and is perfect for those who want to be close to everything. It is just minutes away from the iconic El Higuerón restaurant, a place with over 180 years of history, and provides easy access to Málaga