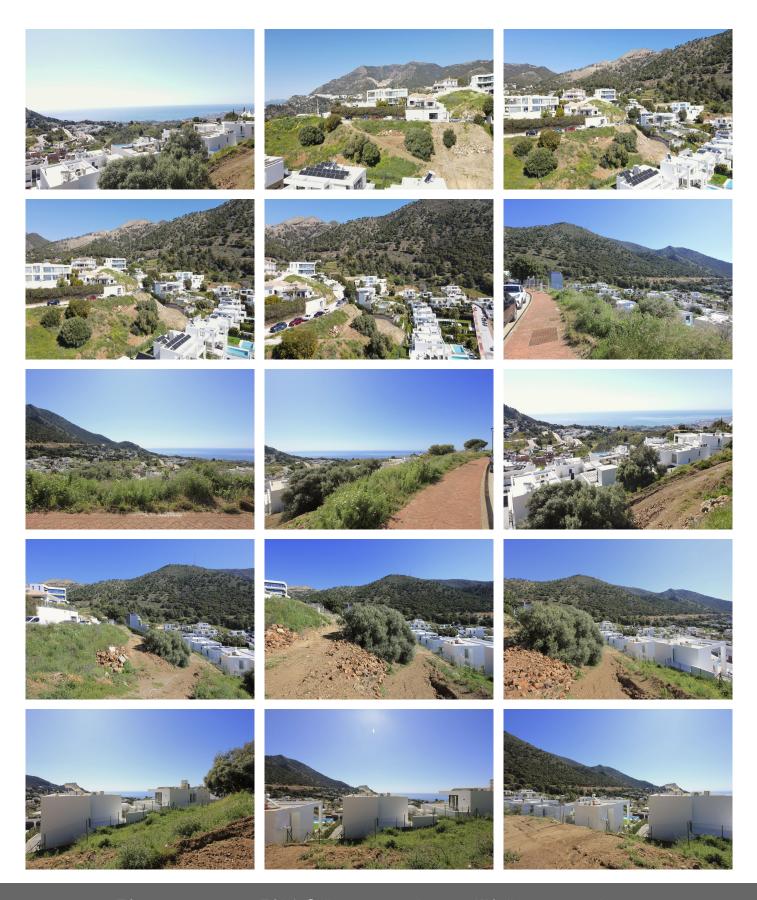

## RESIDENTIAL PLOT IN MIJAS

Mijas

REF# R5002621 - 400.000€

Beds Baths Built Plot

Plot for sale with panoramic sea views in the Buenavista Urbanization, Mijas We present to you an exceptional opportunity to acquire a 517 m<sup>2</sup> plot in one of the most sought-after areas of the Costa del Sol, located in the Buenavista urbanization, perched high above the Higuerón in Mijas. This area, which has seen significant urban growth in recent years, is becoming one of the most desired locations for those seeking quality of life, tranquillity, and proximity to all essential services. The plot boasts a privileged location with a southeast orientation, allowing for breathtaking panoramic views of both the sea and the mountains. From this land, you can enjoy the beautiful coastline stretching Benalmádena/Torremolinos to Fuengirola, providing spectacular sunrises and sunsets, turning your future home into a unique and exclusive place. The plot is ideal for constructing a two-story villa with a basement, offering a 26% buildability (134.42 m²), to which terraces and a basement can be added. This gives you the freedom to design the home of your dreams according to your needs and preferences. It is the perfect canvas to create a custom home, with the necessary advice if desired. The Buenavista urbanization stands out for its security, featuring a gated entrance, surveillance cameras throughout the area, and a security vehicle that regularly patrols, ensuring the peace and safety of all residents. Additionally, the area is wellconnected and is perfect for those who want to be close to everything. It is just minutes away from the iconic El Higuerón restaurant, a place with over 180 years of history, and provides easy access to Málaga