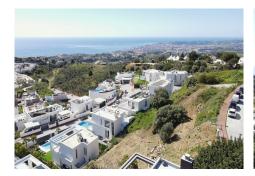

## RESIDENTIAL PLOT IN MIJAS

Mijas

REF# R5002621 - 400.000€

Beds Baths Built Plot

Plot for sale with panoramic sea views in the Buenavista Urbanization, Mijas We present to you an exceptional opportunity to acquire a 517 m<sup>2</sup> plot in one of the most sought-after areas of the Costa del Sol, located in the Buenavista urbanization, perched high above the Higuerón in Mijas. This area, which has seen significant urban growth in recent years, is becoming one of the most desired locations for those seeking quality of life, tranquillity, and proximity to all essential services. The plot boasts a privileged location with a southeast orientation, allowing for breathtaking panoramic views of both the sea and the mountains. From this land, you can enjoy the beautiful coastline stretching Benalmádena/Torremolinos to Fuengirola, providing spectacular sunrises and sunsets, turning your future home into a unique and exclusive place. The plot is ideal for constructing a two-story villa with a basement, offering a 26% buildability (134.42 m²), to which terraces and a basement can be added. This gives you the freedom to design the home of your dreams according to your needs and preferences. It is the perfect canvas to create a custom home, with the necessary advice if desired. The Buenavista urbanization stands out for its security, featuring a gated entrance, surveillance cameras throughout the area, and a security vehicle that regularly patrols, ensuring the peace and safety of all residents. Additionally, the area is wellconnected and is perfect for those who want to be close to everything. It is just minutes away from the iconic El Higuerón restaurant, a place with over 180 years of history, and provides easy access to Málaga