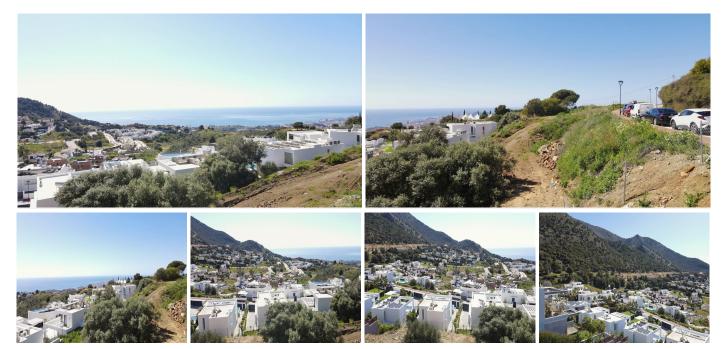

## RESIDENTIAL PLOT IN MIJAS

Mijas

REF# R5002621 - 400.000€

Beds Baths Built Plot

Plot for sale with panoramic sea views in the Buenavista Urbanization, Mijas We present to you an exceptional opportunity to acquire a 517 m<sup>2</sup> plot in one of the most sought-after areas of the Costa del Sol, located in the Buenavista urbanization, perched high above the Higuerón in Mijas. This area, which has seen significant urban growth in recent years, is becoming one of the most desired locations for those seeking quality of life, tranquillity, and proximity to all essential services. The plot boasts a privileged location with a southeast orientation, allowing for breathtaking panoramic views of both the sea and the mountains. From this land, you can enjoy the beautiful coastline stretching Benalmádena/Torremolinos to Fuengirola, providing spectacular sunrises and sunsets, turning your future home into a unique and exclusive place. The plot is ideal for constructing a two-story villa with a basement, offering a 26% buildability (134.42 m²), to which terraces and a basement can be added. This gives you the freedom to design the home of your dreams according to your needs and preferences. It is the perfect canvas to create a custom home, with the necessary advice if desired. The Buenavista urbanization stands out for its security, featuring a gated entrance, surveillance cameras throughout the area, and a security vehicle that regularly patrols, ensuring the peace and safety of all residents. Additionally, the area is wellconnected and is perfect for those who want to be close to everything. It is just minutes away from the iconic El Higuerón restaurant, a place with over 180 years of history, and provides easy access to Málaga