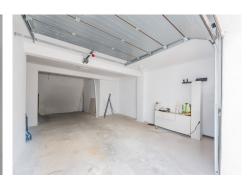

## TOP FLOOR APARTMENT 3 BEDROOMS 2 BATHROOMS IN BENALMADENA PUEBLO

Benalmadena Pueblo

REF# R5002114 - 550.000€

| 3    | 2     | 139 m² |
|------|-------|--------|
| Beds | Baths | Built  |

Discover this fantastic recently renovated home with a modern and functional design, located in the heart of Benalmádena Pueblo, near the church and surrounded by all amenities, bars, and restaurants. Situated on a pedestrian street, so there's no traffic noise. The property features 3 spacious bedrooms, 2 full bathrooms, a well-equipped kitchen integrated with a bright living-dining room with large windows, opening onto a large west-facing terrace of approximately 60m², with views of the village and mountains. Perfect for enjoying a barbecue area and a spacious solarium. Included in the price is a garage of approximately 90m², located just below the home, with an automatic door and space for several vehicles. This space has great potential as a commercial premises, ideal for setting up a bar, beauty salon, office, or storage, as it has independent access. As these are two separate properties, there is the option to keep the main home and sell the garage (commercial space) separately, making it a very attractive investment. Ideal as a family home.