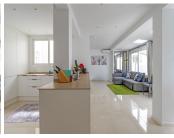

## TOP FLOOR APARTMENT 3 BEDROOMS 2 BATHROOMS IN BENALMADENA PUEBLO

Benalmadena Pueblo

REF# R5002114 - 550.000€

| 3    | 2     | 139 m² |
|------|-------|--------|
| Beds | Baths | Built  |

Discover this fantastic recently renovated home with a modern and functional design, located in the heart of Benalmádena Pueblo, near the church and surrounded by all amenities, bars, and restaurants. Situated on a pedestrian street, so there's no traffic noise. The property features 3 spacious bedrooms, 2 full bathrooms, a well-equipped kitchen integrated with a bright living-dining room with large windows, opening onto a large west-facing terrace of approximately 60m², with views of the village and mountains. Perfect for enjoying a barbecue area and a spacious solarium. Included in the price is a garage of approximately 90m², located just below the home, with an automatic door and space for several vehicles. This space has great potential as a commercial premises, ideal for setting up a bar, beauty salon, office, or storage, as it has independent access. As these are two separate properties, there is the option to keep the main home and sell the garage (commercial space) separately, making it a very attractive investment. Ideal as a family home.