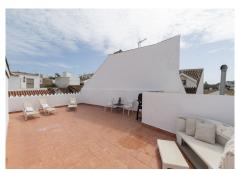

## TOP FLOOR APARTMENT 3 BEDROOMS 2 BATHROOMS IN BENALMADENA PUEBLO

Benalmadena Pueblo

REF# R5002114 - 550.000€

| 3    | 2     | 139 m² |
|------|-------|--------|
| Beds | Baths | Built  |

Discover this fantastic recently renovated home with a modern and functional design, located in the heart of Benalmádena Pueblo, near the church and surrounded by all amenities, bars, and restaurants. Situated on a pedestrian street, so there's no traffic noise. The property features 3 spacious bedrooms, 2 full bathrooms, a well-equipped kitchen integrated with a bright living-dining room with large windows, opening onto a large west-facing terrace of approximately 60m², with views of the village and mountains. Perfect for enjoying a barbecue area and a spacious solarium. Included in the price is a garage of approximately 90m², located just below the home, with an automatic door and space for several vehicles. This space has great potential as a commercial premises, ideal for setting up a bar, beauty salon, office, or storage, as it has independent access. As these are two separate properties, there is the option to keep the main home and sell the garage (commercial space) separately, making it a very attractive investment. Ideal as a family home.