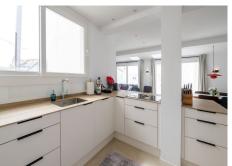

## TOP FLOOR APARTMENT 3 BEDROOMS 2 BATHROOMS IN BENALMADENA PUEBLO

Benalmadena Pueblo

REF# R5002114 - 550.000€

| 3    | 2     | 139 m² |
|------|-------|--------|
| Beds | Baths | Built  |

Discover this fantastic recently renovated home with a modern and functional design, located in the heart of Benalmádena Pueblo, near the church and surrounded by all amenities, bars, and restaurants. Situated on a pedestrian street, so there's no traffic noise. The property features 3 spacious bedrooms, 2 full bathrooms, a well-equipped kitchen integrated with a bright living-dining room with large windows, opening onto a large west-facing terrace of approximately 60m², with views of the village and mountains. Perfect for enjoying a barbecue area and a spacious solarium. Included in the price is a garage of approximately 90m², located just below the home, with an automatic door and space for several vehicles. This space has great potential as a commercial premises, ideal for setting up a bar, beauty salon, office, or storage, as it has independent access. As these are two separate properties, there is the option to keep the main home and sell the garage (commercial space) separately, making it a very attractive investment. Ideal as a family home.