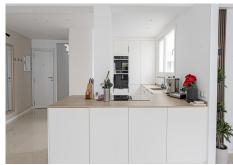

## TOP FLOOR APARTMENT 3 BEDROOMS 2 BATHROOMS IN BENALMADENA PUEBLO

Benalmadena Pueblo

REF# R5002114 - 550.000€

| 3    | 2     | 139 m² |
|------|-------|--------|
| Beds | Baths | Built  |

Discover this fantastic recently renovated home with a modern and functional design, located in the heart of Benalmádena Pueblo, near the church and surrounded by all amenities, bars, and restaurants. Situated on a pedestrian street, so there's no traffic noise. The property features 3 spacious bedrooms, 2 full bathrooms, a well-equipped kitchen integrated with a bright living-dining room with large windows, opening onto a large west-facing terrace of approximately 60m², with views of the village and mountains. Perfect for enjoying a barbecue area and a spacious solarium. Included in the price is a garage of approximately 90m², located just below the home, with an automatic door and space for several vehicles. This space has great potential as a commercial premises, ideal for setting up a bar, beauty salon, office, or storage, as it has independent access. As these are two separate properties, there is the option to keep the main home and sell the garage (commercial space) separately, making it a very attractive investment. Ideal as a family home.