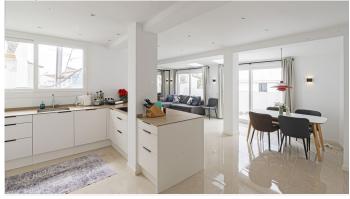

## TOP FLOOR APARTMENT 3 BEDROOMS 2 BATHROOMS IN BENALMADENA PUEBLO

Benalmadena Pueblo

REF# R5002114 - 550.000€

| 3    | 2     | 139 m² |
|------|-------|--------|
| Beds | Baths | Built  |

Discover this fantastic recently renovated home with a modern and functional design, located in the heart of Benalmádena Pueblo, near the church and surrounded by all amenities, bars, and restaurants. Situated on a pedestrian street, so there's no traffic noise. The property features 3 spacious bedrooms, 2 full bathrooms, a well-equipped kitchen integrated with a bright living-dining room with large windows, opening onto a large west-facing terrace of approximately 60m², with views of the village and mountains. Perfect for enjoying a barbecue area and a spacious solarium. Included in the price is a garage of approximately 90m², located just below the home, with an automatic door and space for several vehicles. This space has great potential as a commercial premises, ideal for setting up a bar, beauty salon, office, or storage, as it has independent access. As these are two separate properties, there is the option to keep the main home and sell the garage (commercial space) separately, making it a very attractive investment. Ideal as a family home.