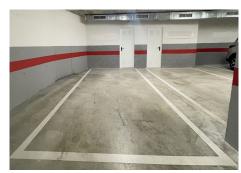

MAGNIFICENT DUPLEX PENTHOUSE WITH STUNNING SEA AND GOLF VIEWS AND A TOURIST LICENSE This spectacular duplex penthouse, located in an exclusive frontline golf development in Estepona, boasts a privileged south-facing orientation, ensuring abundant natural light throughout the day and breathtaking panoramic views of the sea and golf course from every room in the home. Just 5 minutes from the exclusive Alcazaba Lagoon and close to the new Estepona hospital, restaurants, supermarkets, and schools, this property offers a very convenient and well-connected location. On the main floor, the property features a modern, fully equipped kitchen that seamlessly integrates with the spacious living room, which opens directly onto a private terrace—perfect for enjoying the stunning surroundings. This level also includes two large bedrooms with built-in wardrobes, a full bathroom with double sinks and a walk-in shower, and a small laundry area. Upstairs, you'll find the spacious master bedroom, complete with a walk-in wardrobe, en-suite bathroom with walk-in shower, and access to a private terrace with sea views—ideal for relaxing in complete privacy. The property also includes a private underground parking space and a storage room. The development offers excellent amenities, including a large swimming pool with views of the sea and mountains, a fully equipped gym, and 24-hour security, all set in a peaceful and well-maintained environment. This property is perfect for comfortable, tranquil living or as a high-potential rental