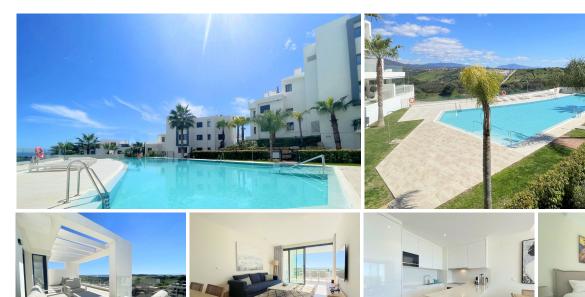

## PENTHOUSE DUPLEX 3 BEDROOMS 2 BATHROOMS IN ESTEPONA

Estepona

REF# R4993681 - 755.000€

| 3    | 2     | 192 m² | 51 m <sup>2</sup> |
|------|-------|--------|-------------------|
| Beds | Baths | Built  | Terrace           |

MAGNIFICENT DUPLEX PENTHOUSE WITH STUNNING SEA AND GOLF VIEWS AND A TOURIST LICENSE This spectacular duplex penthouse, located in an exclusive frontline golf development in Estepona, boasts a privileged south-facing orientation, ensuring abundant natural light throughout the day and breathtaking panoramic views of the sea and golf course from every room in the home. Just 5 minutes from the exclusive Alcazaba Lagoon and close to the new Estepona hospital, restaurants, supermarkets, and schools, this property offers a very convenient and well-connected location. On the main floor, the property features a modern, fully equipped kitchen that seamlessly integrates with the spacious living room, which opens directly onto a private terrace—perfect for enjoying the stunning surroundings. This level also includes two large bedrooms with built-in wardrobes, a full bathroom with double sinks and a walk-in shower, and a small laundry area. Upstairs, you'll find the spacious master bedroom, complete with a walk-in wardrobe, en-suite bathroom with walk-in shower, and access to a private terrace with sea views—ideal for relaxing in complete privacy. The property also includes a private underground parking space and a storage room. The development offers excellent amenities, including a large swimming pool with views of the sea and mountains, a fully equipped gym, and 24-hour security, all set in a peaceful and well-maintained environment. This property is perfect for comfortable, tranquil living or as a high-potential rental