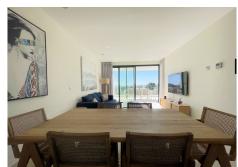

MAGNIFICENT DUPLEX PENTHOUSE WITH STUNNING SEA AND GOLF VIEWS AND A TOURIST LICENSE This spectacular duplex penthouse, located in an exclusive frontline golf development in Estepona, boasts a privileged south-facing orientation, ensuring abundant natural light throughout the day and breathtaking panoramic views of the sea and golf course from every room in the home. Just 5 minutes from the exclusive Alcazaba Lagoon and close to the new Estepona hospital, restaurants, supermarkets, and schools, this property offers a very convenient and well-connected location. On the main floor, the property features a modern, fully equipped kitchen that seamlessly integrates with the spacious living room, which opens directly onto a private terrace—perfect for enjoying the stunning surroundings. This level also includes two large bedrooms with built-in wardrobes, a full bathroom with double sinks and a walk-in shower, and a small laundry area. Upstairs, you'll find the spacious master bedroom, complete with a walk-in wardrobe, en-suite bathroom with walk-in shower, and access to a private terrace with sea views—ideal for relaxing in complete privacy. The property also includes a private underground parking space and a storage room. The development offers excellent amenities, including a large swimming pool with views of the sea and mountains, a fully equipped gym, and 24-hour security, all set in a peaceful and well-maintained environment. This property is perfect for comfortable, tranquil living or as a high-potential rental