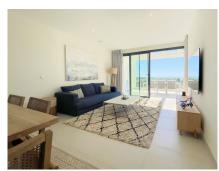

MAGNIFICENT DUPLEX PENTHOUSE WITH STUNNING SEA AND GOLF VIEWS AND A TOURIST LICENSE This spectacular duplex penthouse, located in an exclusive frontline golf development in Estepona, boasts a privileged south-facing orientation, ensuring abundant natural light throughout the day and breathtaking panoramic views of the sea and golf course from every room in the home. Just 5 minutes from the exclusive Alcazaba Lagoon and close to the new Estepona hospital, restaurants, supermarkets, and schools, this property offers a very convenient and well-connected location. On the main floor, the property features a modern, fully equipped kitchen that seamlessly integrates with the spacious living room, which opens directly onto a private terrace—perfect for enjoying the stunning surroundings. This level also includes two large bedrooms with built-in wardrobes, a full bathroom with double sinks and a walk-in shower, and a small laundry area. Upstairs, you'll find the spacious master bedroom, complete with a walk-in wardrobe, en-suite bathroom with walk-in shower, and access to a private terrace with sea views—ideal for relaxing in complete privacy. The property also includes a private underground parking space and a storage room. The development offers excellent amenities, including a large swimming pool with views of the sea and mountains, a fully equipped gym, and 24-hour security, all set in a peaceful and well-maintained environment. This property is perfect for comfortable, tranquil living or as a high-potential rental