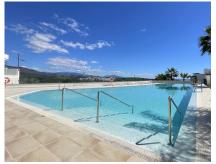

MAGNIFICENT DUPLEX PENTHOUSE WITH STUNNING SEA AND GOLF VIEWS AND A TOURIST LICENSE This spectacular duplex penthouse, located in an exclusive frontline golf development in Estepona, boasts a privileged south-facing orientation, ensuring abundant natural light throughout the day and breathtaking panoramic views of the sea and golf course from every room in the home. Just 5 minutes from the exclusive Alcazaba Lagoon and close to the new Estepona hospital, restaurants, supermarkets, and schools, this property offers a very convenient and well-connected location. On the main floor, the property features a modern, fully equipped kitchen that seamlessly integrates with the spacious living room, which opens directly onto a private terrace—perfect for enjoying the stunning surroundings. This level also includes two large bedrooms with built-in wardrobes, a full bathroom with double sinks and a walk-in shower, and a small laundry area. Upstairs, you'll find the spacious master bedroom, complete with a walk-in wardrobe, en-suite bathroom with walk-in shower, and access to a private terrace with sea views—ideal for relaxing in complete privacy. The property also includes a private underground parking space and a storage room. The development offers excellent amenities, including a large swimming pool with views of the sea and mountains, a fully equipped gym, and 24-hour security, all set in a peaceful and well-maintained environment. This property is perfect for comfortable, tranquil living or as a high-potential rental